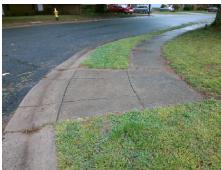

## **Access Compliance Report Public Rights-of-Way** (Curb Ramps)

Intersection ID: 7480 Main Street: VANCOUVER DR Cross Street: WHITE PLAINS RD Location: N **Overall Compliance: No Severity Score:** 30 **ADA ID: F2EF5553F6B5** Ramp Type: BlendTrans1 Initial Pass/Fail: Fail

## Field Measurements/Component Compliance

WHITE PLAINS RD Street 1 Name Stop Condition-Street 1 None N/A Street 2 Name Stop Condition-Street 2 N/A Remove & Replace Curb Ramp With Two New Directional Ramps or Equivalent.

Compliance Description Data Compliance Description Data Yes BlendTrans Slope (%) N/A Ramp Length (in) 48.0 4.7 No No Ramp Width (in) 33.0 BlendTrans XSlope (%) 6.3 N/A Flare Type RT N/A Flare Type LT N/A N/A N/A Flare Slope LT (%) N/A Flare Slope RT (%) N/A N/A N/A Flare Traversable LT? N/A N/A Flare Traversable RT? N/A N/A N/A N/A DWS Provided? N/A Landing Length (in) N/A Landing Width (in) N/A N/A **DWS Contrast?** N/A N/A N/A Landing Slope (%) N/A DWS Length (in) N/A N/A Landing X Slope (%) N/A N/A DWS Full Width? N/A N/A Landing Curb? (Y/N) N/A N/A DWS Offset (in) N/A N/A N/A Shared Landing? N/A **Gutter Ponding?** N/A N/A Gutter Slope (%) N/A N/A Gutter Lip Ht (in) N/A N/A Gutter X Slope (%) N/A N/A Painted X Walk1? No N/A Painted X Walk2? N/A X Walk 1 Direction To SE X Walk 2 Direction N/A N/A X Walk 1 Width (in) X Walk 2 Width (in) N/A X Walk 1 Slope (%) 3.5 X Walk 2 Slope (%) N/A X Walk 1 X Slope (%) 4.1 X Walk 2 X Slope (%) N/A N/A N/A Ramp inside XWalk2? N/A Ramp inside XWalk1? N/A Road Slope (%) 4.1 Clear Space? N/A Road X Slope (%) N/A Clear Space to XWalk (in) N/A 3.5 N/A N/A N/A Any Obstructions? Storm Grate/Utility Hazard? N/A Obstruction Type Storm Grate/Utility Type N/A N/A Yes Surface Condition? (G/P) Good No 7.8 Curb Slope (%)