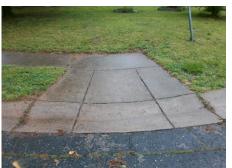

## Field Measurements/Component Compliance

WHITE PLAINS RD Street 1 Name Stop Condition-Street 1 None N/A Street 2 Name Stop Condition-Street 2 N/A Remove & Replace Curb Ramp With Two New Directional Ramps or Equivalent.

Compliance Description Data Compliance Description Data Yes BlendTrans Slope (%) N/A Ramp Length (in) 48.0 4.7 No No Ramp Width (in) 33.0 BlendTrans XSlope (%) 6.3 N/A Flare Type RT N/A Flare Type LT N/A N/A N/A Flare Slope LT (%) N/A Flare Slope RT (%) N/A N/A N/A Flare Traversable LT? N/A N/A Flare Traversable RT? N/A N/A N/A N/A DWS Provided? N/A Landing Length (in) N/A Landing Width (in) N/A N/A **DWS Contrast?** N/A N/A N/A Landing Slope (%) N/A DWS Length (in) N/A N/A Landing X Slope (%) N/A N/A DWS Full Width? N/A N/A Landing Curb? (Y/N) N/A N/A DWS Offset (in) N/A N/A N/A Shared Landing? N/A **Gutter Ponding?** N/A N/A Gutter Slope (%) N/A N/A Gutter Lip Ht (in) N/A N/A Gutter X Slope (%) N/A N/A Painted X Walk1? No N/A Painted X Walk2? N/A X Walk 1 Direction To SE X Walk 2 Direction N/A N/A X Walk 1 Width (in) X Walk 2 Width (in) N/A X Walk 1 Slope (%) 3.5 X Walk 2 Slope (%) N/A X Walk 1 X Slope (%) 4.1 X Walk 2 X Slope (%) N/A N/A N/A Ramp inside XWalk2? N/A Ramp inside XWalk1? N/A Road Slope (%) 4.1 Clear Space? N/A Road X Slope (%) N/A Clear Space to XWalk (in) N/A 3.5 N/A N/A N/A Any Obstructions? Storm Grate/Utility Hazard? N/A Obstruction Type Storm Grate/Utility Type N/A N/A Yes Surface Condition? (G/P) Good No 7.8 Curb Slope (%)