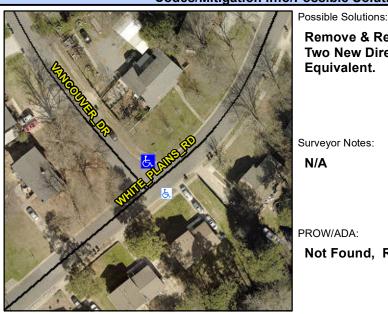

## **Access Compliance Report Public Rights-of-Way** (Curb Ramps)

Intersection ID: 7480 Main Street: VANCOUVER DR Cross Street: WHITE PLAINS RD Location: N **Overall Compliance: No Severity Score:** 30 **ADA ID: F2EF5553F6B5** Ramp Type: BlendTrans1 Initial Pass/Fail: Fail

## Field Measurements/Component Compliance

WHITE PLAINS RD Street 1 Name Stop Condition-Street 1 None N/A Street 2 Name Stop Condition-Street 2 N/A Remove & Replace Curb Ramp With Two New Directional Ramps or Equivalent.