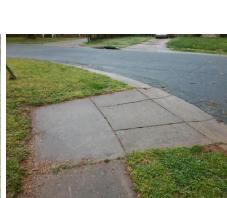

## Field Measurements/Component Compliance

WHITE PLAINS RD Street 1 Name Stop Condition-Street 1 None N/A Street 2 Name Stop Condition-Street 2 N/A Remove & Replace Curb Ramp With Two New Directional Ramps or Equivalent.

Compliance Description Data Compliance Description Data Yes BlendTrans Slope (%) N/A Ramp Length (in) 48.0 4.7 No No Ramp Width (in) 33.0 BlendTrans XSlope (%) 6.3 N/A Flare Type RT N/A Flare Type LT N/A N/A N/A Flare Slope LT (%) N/A Flare Slope RT (%) N/A N/A N/A Flare Traversable LT? N/A N/A Flare Traversable RT? N/A N/A N/A N/A DWS Provided? N/A Landing Length (in) N/A Landing Width (in) N/A N/A **DWS Contrast?** N/A N/A N/A Landing Slope (%) N/A DWS Length (in) N/A N/A Landing X Slope (%) N/A N/A DWS Full Width? N/A N/A Landing Curb? (Y/N) N/A N/A DWS Offset (in) N/A N/A N/A Shared Landing? N/A **Gutter Ponding?** N/A N/A Gutter Slope (%) N/A N/A Gutter Lip Ht (in) N/A N/A Gutter X Slope (%) N/A N/A Painted X Walk1? No N/A Painted X Walk2? N/A X Walk 1 Direction To SE X Walk 2 Direction N/A N/A X Walk 1 Width (in) X Walk 2 Width (in) N/A X Walk 1 Slope (%) 3.5 X Walk 2 Slope (%) N/A X Walk 1 X Slope (%) 4.1 X Walk 2 X Slope (%) N/A N/A N/A Ramp inside XWalk2? N/A Ramp inside XWalk1? N/A Road Slope (%) 4.1 Clear Space? N/A Road X Slope (%) N/A Clear Space to XWalk (in) N/A 3.5 N/A N/A N/A Any Obstructions? Storm Grate/Utility Hazard? N/A Obstruction Type Storm Grate/Utility Type N/A N/A Yes Surface Condition? (G/P) Good No 7.8 Curb Slope (%)