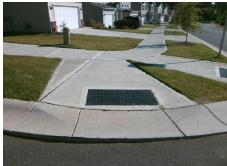

## Field Measurements/Component Compliance

**MAGNOLIA LILY AV** Street 1 Name Stop Condition-Street 1 Street 2 Name Stop Condition-Street 2

Possible Solutions: Remove & Replace Curb Ramp With Two New Directional Ramps or Equivalent. Surveyor Notes: N/A

PROW/ADA:

Not Found, R304.5.1, R304.5.3

None N/A N/A

> Total Cost: 3200.00

| Compliance Description Dat |                       | Data  | Comp | liance Description          | Data |
|----------------------------|-----------------------|-------|------|-----------------------------|------|
| N/A                        | Ramp Length (in)      | 128.0 | Yes  | BlendTrans Slope (%)        | 2.7  |
| No                         | Ramp Width (in)       | 42.0  | No   | BlendTrans XSlope (%)       | 6.6  |
| N/A                        | Flare Type LT         | N/A   | N/A  | Flare Type RT               | N/A  |
| N/A                        | Flare Slope LT (%)    | N/A   | N/A  | Flare Slope RT (%)          | N/A  |
| N/A                        | Flare Traversable LT? | N/A   | N/A  | Flare Traversable RT?       | N/A  |
| N/A                        | Landing Length (in)   | N/A   | N/A  | DWS Provided?               | N/A  |
| N/A                        | Landing Width (in)    | N/A   | N/A  | DWS Contrast?               | N/A  |
| N/A                        | Landing Slope (%)     | N/A   | N/A  | DWS Length (in)             | N/A  |
| N/A                        | Landing X Slope (%)   | N/A   | N/A  | DWS Full Width?             | N/A  |
| N/A                        | Landing Curb? (Y/N)   | N/A   | N/A  | DWS Offset (in)             | N/A  |
| N/A                        | Shared Landing?       | N/A   |      |                             |      |
| N/A                        | Gutter Ponding?       | N/A   | N/A  | Gutter Slope (%)            | N/A  |
| N/A                        | Gutter Lip Ht (in)    | 2.0   | N/A  | Gutter X Slope (%)          | N/A  |
| N/A                        | Painted X Walk1?      | No    | N/A  | Painted X Walk2?            | N/A  |
|                            | X Walk 1 Direction    | To SE |      | X Walk 2 Direction          | N/A  |
|                            | X Walk 1 Width (in)   | N/A   |      | X Walk 2 Width (in)         | N/A  |
|                            | X Walk 1 Slope (%)    | 4.5   |      | X Walk 2 Slope (%)          | N/A  |
|                            | X Walk 1 X Slope (%)  | 3.0   |      | X Walk 2 X Slope (%)        | N/A  |
| N/A                        | Ramp inside XWalk1?   | N/A   | N/A  | Ramp inside XWalk2?         | N/A  |
|                            | Road Slope (%)        | 3.0   |      | Clear Space?                | N/A  |
|                            | Road X Slope (%)      | 4.5   | N/A  | Clear Space to XWalk (in)   | N/A  |
| N/A                        | Any Obstructions?     | N/A   | N/A  | Storm Grate/Utility Hazard? | N/A  |
|                            | Obstruction Type      |       | l    | Storm Grate/Utility Type    |      |
|                            |                       | N/A   | l    |                             | N/A  |
|                            |                       |       | Yes  | Surface Condition? (G/P)    | Good |