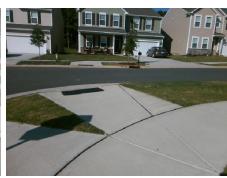

## Field Measurements/Component Compliance

**MAGNOLIA LILY AV** Street 1 Name Stop Condition-Street 1 Street 2 Name Stop Condition-Street 2

Possible Solutions: Remove & Replace Curb Ramp With Two New Directional Ramps or Equivalent. Surveyor Notes: N/A

PROW/ADA:

Not Found, R304.5.1, R304.5.3

None N/A N/A

> Total Cost: 3200.00

| Compliance Description Dat |                       | Data  | Comp | liance Description          | Data |
|----------------------------|-----------------------|-------|------|-----------------------------|------|
| N/A                        | Ramp Length (in)      | 128.0 | Yes  | BlendTrans Slope (%)        | 2.7  |
| No                         | Ramp Width (in)       | 42.0  | No   | BlendTrans XSlope (%)       | 6.6  |
| N/A                        | Flare Type LT         | N/A   | N/A  | Flare Type RT               | N/A  |
| N/A                        | Flare Slope LT (%)    | N/A   | N/A  | Flare Slope RT (%)          | N/A  |
| N/A                        | Flare Traversable LT? | N/A   | N/A  | Flare Traversable RT?       | N/A  |
| N/A                        | Landing Length (in)   | N/A   | N/A  | DWS Provided?               | N/A  |
| N/A                        | Landing Width (in)    | N/A   | N/A  | DWS Contrast?               | N/A  |
| N/A                        | Landing Slope (%)     | N/A   | N/A  | DWS Length (in)             | N/A  |
| N/A                        | Landing X Slope (%)   | N/A   | N/A  | DWS Full Width?             | N/A  |
| N/A                        | Landing Curb? (Y/N)   | N/A   | N/A  | DWS Offset (in)             | N/A  |
| N/A                        | Shared Landing?       | N/A   |      |                             |      |
| N/A                        | Gutter Ponding?       | N/A   | N/A  | Gutter Slope (%)            | N/A  |
| N/A                        | Gutter Lip Ht (in)    | 2.0   | N/A  | Gutter X Slope (%)          | N/A  |
| N/A                        | Painted X Walk1?      | No    | N/A  | Painted X Walk2?            | N/A  |
|                            | X Walk 1 Direction    | To SE |      | X Walk 2 Direction          | N/A  |
|                            | X Walk 1 Width (in)   | N/A   |      | X Walk 2 Width (in)         | N/A  |
|                            | X Walk 1 Slope (%)    | 4.5   |      | X Walk 2 Slope (%)          | N/A  |
|                            | X Walk 1 X Slope (%)  | 3.0   |      | X Walk 2 X Slope (%)        | N/A  |
| N/A                        | Ramp inside XWalk1?   | N/A   | N/A  | Ramp inside XWalk2?         | N/A  |
|                            | Road Slope (%)        | 3.0   |      | Clear Space?                | N/A  |
|                            | Road X Slope (%)      | 4.5   | N/A  | Clear Space to XWalk (in)   | N/A  |
| N/A                        | Any Obstructions?     | N/A   | N/A  | Storm Grate/Utility Hazard? | N/A  |
|                            | Obstruction Type      |       | l    | Storm Grate/Utility Type    |      |
|                            |                       | N/A   | l    |                             | N/A  |
|                            |                       |       | Yes  | Surface Condition? (G/P)    | Good |