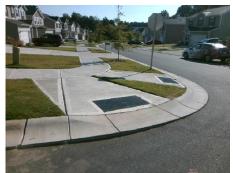

## Field Measurements/Component Compliance

**MAGNOLIA LILY AV** Street 1 Name Stop Condition-Street 1 Street 2 Name Stop Condition-Street 2

Possible Solutions: Remove & Replace Curb Ramp With Two New Directional Ramps or Equivalent. Surveyor Notes: N/A

PROW/ADA:

Not Found, R304.5.1, R304.5.3

None N/A N/A

> Total Cost: 3200.00

| Compliance Description Dat |                       | Data  | Comp | liance Description          | Data |
|----------------------------|-----------------------|-------|------|-----------------------------|------|
| N/A                        | Ramp Length (in)      | 128.0 | Yes  | BlendTrans Slope (%)        | 2.7  |
| No                         | Ramp Width (in)       | 42.0  | No   | BlendTrans XSlope (%)       | 6.6  |
| N/A                        | Flare Type LT         | N/A   | N/A  | Flare Type RT               | N/A  |
| N/A                        | Flare Slope LT (%)    | N/A   | N/A  | Flare Slope RT (%)          | N/A  |
| N/A                        | Flare Traversable LT? | N/A   | N/A  | Flare Traversable RT?       | N/A  |
| N/A                        | Landing Length (in)   | N/A   | N/A  | DWS Provided?               | N/A  |
| N/A                        | Landing Width (in)    | N/A   | N/A  | DWS Contrast?               | N/A  |
| N/A                        | Landing Slope (%)     | N/A   | N/A  | DWS Length (in)             | N/A  |
| N/A                        | Landing X Slope (%)   | N/A   | N/A  | DWS Full Width?             | N/A  |
| N/A                        | Landing Curb? (Y/N)   | N/A   | N/A  | DWS Offset (in)             | N/A  |
| N/A                        | Shared Landing?       | N/A   |      |                             |      |
| N/A                        | Gutter Ponding?       | N/A   | N/A  | Gutter Slope (%)            | N/A  |
| N/A                        | Gutter Lip Ht (in)    | 2.0   | N/A  | Gutter X Slope (%)          | N/A  |
| N/A                        | Painted X Walk1?      | No    | N/A  | Painted X Walk2?            | N/A  |
|                            | X Walk 1 Direction    | To SE |      | X Walk 2 Direction          | N/A  |
|                            | X Walk 1 Width (in)   | N/A   |      | X Walk 2 Width (in)         | N/A  |
|                            | X Walk 1 Slope (%)    | 4.5   |      | X Walk 2 Slope (%)          | N/A  |
|                            | X Walk 1 X Slope (%)  | 3.0   |      | X Walk 2 X Slope (%)        | N/A  |
| N/A                        | Ramp inside XWalk1?   | N/A   | N/A  | Ramp inside XWalk2?         | N/A  |
|                            | Road Slope (%)        | 3.0   |      | Clear Space?                | N/A  |
|                            | Road X Slope (%)      | 4.5   | N/A  | Clear Space to XWalk (in)   | N/A  |
| N/A                        | Any Obstructions?     | N/A   | N/A  | Storm Grate/Utility Hazard? | N/A  |
|                            | Obstruction Type      |       | l    | Storm Grate/Utility Type    |      |
|                            |                       | N/A   | l    |                             | N/A  |
|                            |                       |       | Yes  | Surface Condition? (G/P)    | Good |