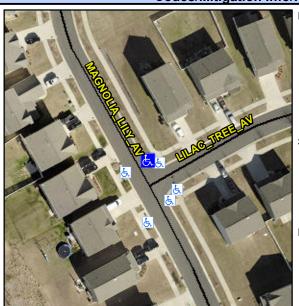

## **Access Compliance Report Public Rights-of-Way** (Curb Ramps)

5.6

Intersection ID: 53963 Main Street: MAGNOLIA LILY AV **Cross Street: LILAC TREE AV** Location:

**Overall Compliance: No** ADA ID: F2EF78E60AE6 Ramp Type: BlendTrans1 Initial Pass/Fail: Fail Severity Score: 21.25