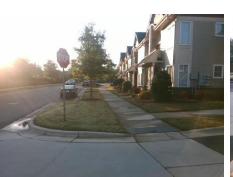

## **Access Compliance Report Public Rights-of-Way** (Curb Ramps)

Intersection ID: 10033675 Main Street: ORCHARD LAKE DR **Cross Street: N/A** Location: ADA ID: F2F15ED67B37 Ramp Type: BlendTrans1 Initial Pass/Fail: Fail **Overall Compliance: No Severity Score:** 1.25

## Field Measurements/Component Compliance

**ENTRANCE** Street 1 Name StopSign Stop Condition-Street 1 Street 2 Name N/A Stop Condition-Street 2 N/A Remove & Replace Curb Ramp With **Two New Directional Ramps or** Equivalent.