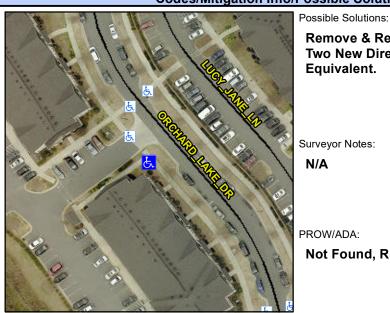

## **Access Compliance Report Public Rights-of-Way** (Curb Ramps)

Intersection ID: 10033675 Main Street: ORCHARD LAKE DR **Cross Street: N/A** Location: ADA ID: F2F15ED67B37 Ramp Type: BlendTrans1 Initial Pass/Fail: Fail **Overall Compliance: No Severity Score:** 1.25

**Codes/Mitigation Info/Possible Solution** 

## Field Measurements/Component Compliance

**ENTRANCE** Street 1 Name StopSign Stop Condition-Street 1 Street 2 Name N/A Stop Condition-Street 2 N/A Remove & Replace Curb Ramp With **Two New Directional Ramps or** Equivalent.

Surveyor Notes:

N/A

PROW/ADA:

Total Cost:

Not Found, R304.5.3

3200.00

| Field Measurements/Component Compilance |                       |       |                        |                             |      |
|-----------------------------------------|-----------------------|-------|------------------------|-----------------------------|------|
| Compliance Description                  |                       | Data  | Compliance Description |                             | Data |
| N/A                                     | Ramp Length (in)      | 72.0  | Yes                    | BlendTrans Slope (%)        | 4.2  |
| Yes                                     | Ramp Width (in)       | 73.0  | No                     | BlendTrans XSlope (%)       | 3.8  |
| N/A                                     | Flare Type LT         | N/A   | N/A                    | Flare Type RT               | N/A  |
| N/A                                     | Flare Slope LT (%)    | N/A   | N/A                    | Flare Slope RT (%)          | N/A  |
| N/A                                     | Flare Traversable LT? | N/A   | N/A                    | Flare Traversable RT?       | N/A  |
| N/A                                     | Landing Length (in)   | N/A   | N/A                    | DWS Provided?               | N/A  |
| N/A                                     | Landing Width (in)    | N/A   | N/A                    | DWS Contrast?               | N/A  |
| N/A                                     | Landing Slope (%)     | N/A   | N/A                    | DWS Length (in)             | N/A  |
| N/A                                     | Landing X Slope (%)   | N/A   | N/A                    | DWS Full Width?             | N/A  |
| N/A                                     | Landing Curb? (Y/N)   | N/A   | N/A                    | DWS Offset (in)             | N/A  |
| N/A                                     | Shared Landing?       | N/A   |                        |                             |      |
| N/A                                     | Gutter Ponding?       | N/A   | N/A                    | Gutter Slope (%)            | N/A  |
| N/A                                     | Gutter Lip Ht (in)    | N/A   | N/A                    | Gutter X Slope (%)          | N/A  |
| N/A                                     | Painted X Walk1?      | No    | N/A                    | Painted X Walk2?            | N/A  |
|                                         | X Walk 1 Direction    | To NW |                        | X Walk 2 Direction          | N/A  |
|                                         | X Walk 1 Width (in)   | N/A   |                        | X Walk 2 Width (in)         | N/A  |
|                                         | X Walk 1 Slope (%)    | 1.2   |                        | X Walk 2 Slope (%)          | N/A  |
|                                         | X Walk 1 X Slope (%)  | 1.8   |                        | X Walk 2 X Slope (%)        | N/A  |
| N/A                                     | Ramp inside XWalk1?   | N/A   | N/A                    | Ramp inside XWalk2?         | N/A  |
|                                         | Road Slope (%)        | 1.8   |                        | Clear Space?                | N/A  |
|                                         | Road X Slope (%)      | 1.2   | N/A                    | Clear Space to XWalk (in)   | N/A  |
| N/A                                     | Any Obstructions?     | N/A   | N/A                    | Storm Grate/Utility Hazard? | N/A  |
|                                         | Obstruction Type      |       |                        | Storm Grate/Utility Type    |      |
|                                         |                       | N/A   |                        |                             | N/A  |
|                                         |                       |       | Yes                    | Surface Condition? (G/P)    | Good |
|                                         | News                  |       | No                     | Curb Slope (%)              | 5.4  |