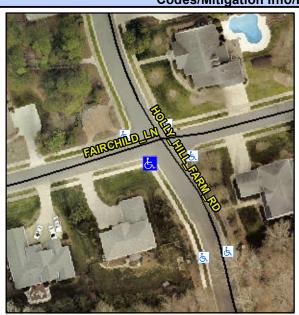

## Access Compliance Report Public Rights-of-Way (Curb Ramps)

Intersection ID: 26100 Main Street: FAIRCHILD\_LN Cross Street: HOLLY\_HILL\_FARM\_RD Location: SW

ADA ID: F2F9DB3128DD Ramp Type: PerpDiag Initial Pass/Fail: Fail Overall Compliance: No Severity Score: 13.75

## Field Measurements/Component Compliance

Street 1 Name HOLL'
Stop Condition-Street 2
Street 2 Name
Stop Condition-Street 1

HOLLY HILL FARM RD None FAIRCHILD LN StopSign Possible Solutions:

Remove & Replace Curb Ramp With
Two New Directional Ramps or
Equivalent.