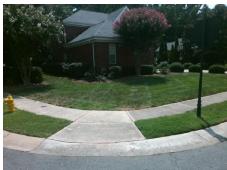

## Field Measurements/Component Compliance

Street 1 Name HOLL'
Stop Condition-Street 2
Street 2 Name
Stop Condition-Street 1

HOLLY HILL FARM RD None FAIRCHILD LN StopSign Possible Solutions:

Remove & Replace Curb Ramp With
Two New Directional Ramps or
Equivalent.

Surveyor Notes:
N/A

PROW/ADA:
R304.2.2, R304.5.3

Total Cost: \$ 3200.00

| Field Measurements/Component Compliance |                        |                       |      |                        |                             |       |
|-----------------------------------------|------------------------|-----------------------|------|------------------------|-----------------------------|-------|
|                                         | Compliance Description |                       | Data | Compliance Description |                             | Data  |
|                                         | N/A                    | Ramp Length (in)      | 49.0 | No                     | Ramp Slope (%)              | 8.6   |
|                                         | Yes                    | Ramp Width (in)       | 48.0 | No                     | Ramp XSlope (%)             | 3.7   |
|                                         | N/A                    | Flare Type LT         | N/A  | N/A                    | Flare Type RT               | N/A   |
|                                         | N/A                    | Flare Slope LT (%)    | N/A  | N/A                    | Flare Slope RT (%)          | N/A   |
|                                         | N/A                    | Flare Traversable LT? | N/A  | N/A                    | Flare Traversable RT?       | N/A   |
|                                         | N/A                    | Landing Length (in)   | N/A  | N/A                    | DWS Provided?               | N/A   |
|                                         | N/A                    | Landing Width (in)    | N/A  | N/A                    | DWS Contrast?               | N/A   |
|                                         | N/A                    | Landing Slope (%)     | N/A  | N/A                    | DWS Length (in)             | N/A   |
|                                         | N/A                    | Landing X Slope (%)   | N/A  | N/A                    | DWS Full Width?             | N/A   |
|                                         | N/A                    | Landing Curb? (Y/N)   | N/A  | N/A                    | DWS Offset (in)             | N/A   |
|                                         | N/A                    | Shared Landing?       | N/A  |                        |                             |       |
|                                         | N/A                    | Gutter Ponding?       | N/A  | N/A                    | Gutter Slope (%)            | N/A   |
|                                         | N/A                    | Gutter Lip Ht (in)    | N/A  | N/A                    | Gutter X Slope (%)          | N/A   |
|                                         | N/A                    | Painted X Walk1?      | No   | N/A                    | Painted X Walk2?            | No    |
|                                         |                        | X Walk 1 Direction    | To E |                        | X Walk 2 Direction          | To NW |
|                                         | N/A                    | X Walk 1 Width (in)   | N/A  | N/A                    | X Walk 2 Width (in)         | N/A   |
|                                         |                        | X Walk 1 Slope (%)    | 4.5  |                        | X Walk 2 Slope (%)          | 0.5   |
|                                         |                        | X Walk 1 X Slope (%)  | 1.0  |                        | X Walk 2 X Slope (%)        | 3.5   |
|                                         | N/A                    | Ramp inside XWalk1?   | N/A  | N/A                    | Ramp inside XWalk2?         | N/A   |
|                                         |                        | Road Slope (%)        | 0.2  | N/A                    | Clear Space?                | N/A   |
|                                         |                        | Road X Slope (%)      | 3.9  | N/A                    | Clear Space to XWalk (in)   | N/A   |
|                                         | N/A                    | Any Obstructions?     | N/A  | N/A                    | Storm Grate/Utility Hazard? | N/A   |
|                                         |                        | Obstruction Type      |      |                        | Storm Grate/Utility Type    |       |
|                                         |                        |                       | N/A  |                        |                             | N/A   |
|                                         |                        |                       |      | Yes                    | Surface Condition? (G/P)    | Good  |
| 100                                     |                        | and a                 |      |                        |                             |       |