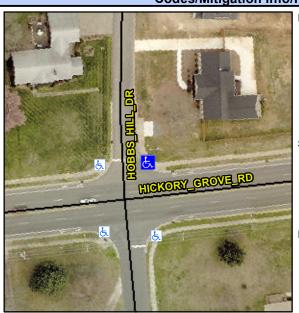

## Access Compliance Report Public Rights-of-Way (Curb Ramps)

Intersection ID: 12975Main Street:HICKORY\_GROVE\_RDCross Street: HOBBS\_HILL\_DRLocation:NEADA ID: F2FF2226378FRamp Type:PerpDiagInitial Pass/Fail: FailOverall Compliance: NoSeverity Score:12.5

## Field Measurements/Component Compliance

Street 1 Name
Stop Condition-Street 2
Street 2 Name
Stop Condition-Street 1

HOBBS HILL DR StopSign HICKORY GROVE RD None

Total Cost: \$ 3200.00

| Fleid Measurements/Component Compnance |                       |      |                        |                             |      |
|----------------------------------------|-----------------------|------|------------------------|-----------------------------|------|
| Compliance Description                 |                       | Data | Compliance Description |                             | Data |
| N/A                                    | Ramp Length (in)      | 70.5 | No                     | Ramp Slope (%)              | 8.7  |
| Yes                                    | Ramp Width (in)       | 49.0 | Yes                    | Ramp XSlope (%)             | 1.2  |
| N/A                                    | Flare Type LT         | N/A  | N/A                    | Flare Type RT               | N/A  |
| N/A                                    | Flare Slope LT (%)    | N/A  | N/A                    | Flare Slope RT (%)          | N/A  |
| N/A                                    | Flare Traversable LT? | N/A  | N/A                    | Flare Traversable RT?       | N/A  |
| N/A                                    | Landing Length (in)   | N/A  | N/A                    | DWS Provided?               | N/A  |
| N/A                                    | Landing Width (in)    | N/A  | N/A                    | DWS Contrast?               | N/A  |
| N/A                                    | Landing Slope (%)     | N/A  | N/A                    | DWS Length (in)             | N/A  |
| N/A                                    | Landing X Slope (%)   | N/A  | N/A                    | DWS Full Width?             | N/A  |
| N/A                                    | Landing Curb? (Y/N)   | N/A  | N/A                    | DWS Offset (in)             | N/A  |
| N/A                                    | Shared Landing?       | N/A  |                        |                             |      |
| N/A                                    | Gutter Ponding?       | N/A  | N/A                    | Gutter Slope (%)            | N/A  |
| N/A                                    | Gutter Lip Ht (in)    | N/A  | N/A                    | Gutter X Slope (%)          | N/A  |
| N/A                                    | Painted X Walk1?      | No   | N/A                    | Painted X Walk2?            | No   |
|                                        | X Walk 1 Direction    | To W |                        | X Walk 2 Direction          | To S |
| N/A                                    | X Walk 1 Width (in)   | N/A  | N/A                    | X Walk 2 Width (in)         | N/A  |
|                                        | X Walk 1 Slope (%)    | 2.6  |                        | X Walk 2 Slope (%)          | 2.7  |
|                                        | X Walk 1 X Slope (%)  | 1.1  |                        | X Walk 2 X Slope (%)        | 1.5  |
| N/A                                    | Ramp inside XWalk1?   | N/A  | N/A                    | Ramp inside XWalk2?         | N/A  |
|                                        | Road Slope (%)        | 0.2  | N/A                    | Clear Space?                | N/A  |
|                                        | Road X Slope (%)      | 0.9  | N/A                    | Clear Space to XWalk (in)   | N/A  |
| N/A                                    | Any Obstructions?     | N/A  | N/A                    | Storm Grate/Utility Hazard? | N/A  |
|                                        | Obstruction Type      |      |                        | Storm Grate/Utility Type    |      |
|                                        |                       | N/A  |                        |                             | N/A  |
|                                        |                       |      | Yes                    | Surface Condition? (G/P)    | Good |