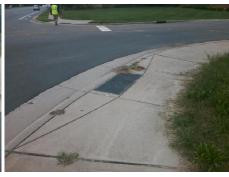

## Access Compliance Report Public Rights-of-Way (Curb Ramps)

Intersection ID: 12975Main Street:HICKORY\_GROVE\_RDCross Street: HOBBS\_HILL\_DRLocation:NEADA ID: F2FF2226378FRamp Type:PerpDiagInitial Pass/Fail: FailOverall Compliance: NoSeverity Score:12.5

## Field Measurements/Component Compliance

Street 1 Name
Stop Condition-Street 2
Street 2 Name
Stop Condition-Street 1

HOBBS HILL DR StopSign HICKORY GROVE RD None

Total Cost: \$ 3200.00

| Fleid Measurements/Component Compnance |                       |      |                        |                             |      |
|----------------------------------------|-----------------------|------|------------------------|-----------------------------|------|
| Compliance Description                 |                       | Data | Compliance Description |                             | Data |
| N/A                                    | Ramp Length (in)      | 70.5 | No                     | Ramp Slope (%)              | 8.7  |
| Yes                                    | Ramp Width (in)       | 49.0 | Yes                    | Ramp XSlope (%)             | 1.2  |
| N/A                                    | Flare Type LT         | N/A  | N/A                    | Flare Type RT               | N/A  |
| N/A                                    | Flare Slope LT (%)    | N/A  | N/A                    | Flare Slope RT (%)          | N/A  |
| N/A                                    | Flare Traversable LT? | N/A  | N/A                    | Flare Traversable RT?       | N/A  |
| N/A                                    | Landing Length (in)   | N/A  | N/A                    | DWS Provided?               | N/A  |
| N/A                                    | Landing Width (in)    | N/A  | N/A                    | DWS Contrast?               | N/A  |
| N/A                                    | Landing Slope (%)     | N/A  | N/A                    | DWS Length (in)             | N/A  |
| N/A                                    | Landing X Slope (%)   | N/A  | N/A                    | DWS Full Width?             | N/A  |
| N/A                                    | Landing Curb? (Y/N)   | N/A  | N/A                    | DWS Offset (in)             | N/A  |
| N/A                                    | Shared Landing?       | N/A  |                        |                             |      |
| N/A                                    | Gutter Ponding?       | N/A  | N/A                    | Gutter Slope (%)            | N/A  |
| N/A                                    | Gutter Lip Ht (in)    | N/A  | N/A                    | Gutter X Slope (%)          | N/A  |
| N/A                                    | Painted X Walk1?      | No   | N/A                    | Painted X Walk2?            | No   |
|                                        | X Walk 1 Direction    | To W |                        | X Walk 2 Direction          | To S |
| N/A                                    | X Walk 1 Width (in)   | N/A  | N/A                    | X Walk 2 Width (in)         | N/A  |
|                                        | X Walk 1 Slope (%)    | 2.6  |                        | X Walk 2 Slope (%)          | 2.7  |
|                                        | X Walk 1 X Slope (%)  | 1.1  |                        | X Walk 2 X Slope (%)        | 1.5  |
| N/A                                    | Ramp inside XWalk1?   | N/A  | N/A                    | Ramp inside XWalk2?         | N/A  |
|                                        | Road Slope (%)        | 0.2  | N/A                    | Clear Space?                | N/A  |
|                                        | Road X Slope (%)      | 0.9  | N/A                    | Clear Space to XWalk (in)   | N/A  |
| N/A                                    | Any Obstructions?     | N/A  | N/A                    | Storm Grate/Utility Hazard? | N/A  |
|                                        | Obstruction Type      |      |                        | Storm Grate/Utility Type    |      |
|                                        |                       | N/A  |                        |                             | N/A  |
|                                        |                       |      | Yes                    | Surface Condition? (G/P)    | Good |