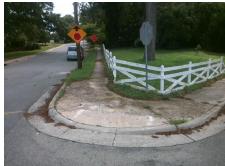

## Field Measurements/Component Compliance

Street 1 Name
Stop Condition-Street 2
Street 2 Name
Stop Condition-Street 1

Remove & Replace Curb Ramp With Two New Directional Ramps or Equivalent.

Surveyor Notes:

Possible Solutions:

N/A

PROW/ADA:

R304.5.1, R304.5.3

BAXTER ST None CHERRY ST StopSign

Total Cost: \$ 3200.00

| Comp | liance Description    | Data  | Comp | liance | Description             | Data  |
|------|-----------------------|-------|------|--------|-------------------------|-------|
| N/A  | Ramp Length (in)      | 98.0  | Yes  | Ram    | Slope (%)               | 7.2   |
| No   | Ramp Width (in)       | 41.0  | No   | Ram    | XSlope (%)              | 10.3  |
| N/A  | Flare Type LT         | N/A   | N/A  | Flare  | Type RT                 | N/A   |
| N/A  | Flare Slope LT (%)    | N/A   | N/A  | Flare  | Slope RT (%)            | N/A   |
| N/A  | Flare Traversable LT? | N/A   | N/A  | Flare  | Traversable RT?         | N/A   |
| N/A  | Landing Length (in)   | N/A   | N/A  | DWS    | Provided?               | N/A   |
| N/A  | Landing Width (in)    | N/A   | N/A  | DWS    | Contrast?               | N/A   |
| N/A  | Landing Slope (%)     | N/A   | N/A  | DWS    | Length (in)             | N/A   |
| N/A  | Landing X Slope (%)   | N/A   | N/A  | DWS    | Full Width?             | N/A   |
| N/A  | Landing Curb? (Y/N)   | N/A   | N/A  | DWS    | Offset (in)             | N/A   |
| N/A  | Shared Landing?       | N/A   |      |        |                         |       |
| N/A  | Gutter Ponding?       | N/A   | N/A  | Gutte  | er Slope (%)            | N/A   |
| N/A  | Gutter Lip Ht (in)    | 0.5   | N/A  | Gutte  | r X Slope (%)           | N/A   |
| N/A  | Painted X Walk1?      | No    | N/A  | Paint  | ed X Walk2?             | No    |
|      | X Walk 1 Direction    | To NE |      | X Wa   | lk 2 Direction          | To NW |
| N/A  | X Walk 1 Width (in)   | N/A   | N/A  | X Wa   | lk 2 Width (in)         | N/A   |
|      | X Walk 1 Slope (%)    | 11.8  |      | X Wa   | lk 2 Slope (%)          | 4.2   |
|      | X Walk 1 X Slope (%)  | 4.9   |      | X Wa   | lk 2 X Slope (%)        | 10.2  |
| N/A  | Ramp inside XWalk1?   | N/A   | N/A  | Ram    | inside XWalk2?          | N/A   |
|      | Road Slope (%)        | 7.9   | N/A  | Clear  | Space?                  | N/A   |
|      | Road X Slope (%)      | 8.9   | N/A  | Clear  | Space to XWalk (in)     | N/A   |
| N/A  | Any Obstructions?     | N/A   | N/A  | Storn  | n Grate/Utility Hazard? | N/A   |
|      | Obstruction Type      |       |      | Storn  | n Grate/Utility Type    |       |
|      |                       | N/A   |      |        |                         | N/A   |