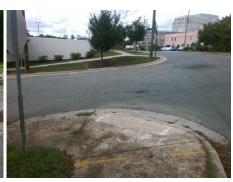

## Field Measurements/Component Compliance

Street 1 Name
Stop Condition-Street 2
Street 2 Name
Stop Condition-Street 1

Remove & Replace Curb Ramp With Two New Directional Ramps or Equivalent.

Surveyor Notes:

Possible Solutions:

N/A

PROW/ADA:

R304.5.1, R304.5.3

BAXTER ST None CHERRY ST StopSign

Total Cost: \$ 3200.00

| Comp | liance Description    | Data  | Comp | liance | Description             | Data  |
|------|-----------------------|-------|------|--------|-------------------------|-------|
| N/A  | Ramp Length (in)      | 98.0  | Yes  | Ram    | Slope (%)               | 7.2   |
| No   | Ramp Width (in)       | 41.0  | No   | Ram    | XSlope (%)              | 10.3  |
| N/A  | Flare Type LT         | N/A   | N/A  | Flare  | Type RT                 | N/A   |
| N/A  | Flare Slope LT (%)    | N/A   | N/A  | Flare  | Slope RT (%)            | N/A   |
| N/A  | Flare Traversable LT? | N/A   | N/A  | Flare  | Traversable RT?         | N/A   |
| N/A  | Landing Length (in)   | N/A   | N/A  | DWS    | Provided?               | N/A   |
| N/A  | Landing Width (in)    | N/A   | N/A  | DWS    | Contrast?               | N/A   |
| N/A  | Landing Slope (%)     | N/A   | N/A  | DWS    | Length (in)             | N/A   |
| N/A  | Landing X Slope (%)   | N/A   | N/A  | DWS    | Full Width?             | N/A   |
| N/A  | Landing Curb? (Y/N)   | N/A   | N/A  | DWS    | Offset (in)             | N/A   |
| N/A  | Shared Landing?       | N/A   |      |        |                         |       |
| N/A  | Gutter Ponding?       | N/A   | N/A  | Gutte  | er Slope (%)            | N/A   |
| N/A  | Gutter Lip Ht (in)    | 0.5   | N/A  | Gutte  | r X Slope (%)           | N/A   |
| N/A  | Painted X Walk1?      | No    | N/A  | Paint  | ed X Walk2?             | No    |
|      | X Walk 1 Direction    | To NE |      | X Wa   | lk 2 Direction          | To NW |
| N/A  | X Walk 1 Width (in)   | N/A   | N/A  | X Wa   | lk 2 Width (in)         | N/A   |
|      | X Walk 1 Slope (%)    | 11.8  |      | X Wa   | lk 2 Slope (%)          | 4.2   |
|      | X Walk 1 X Slope (%)  | 4.9   |      | X Wa   | lk 2 X Slope (%)        | 10.2  |
| N/A  | Ramp inside XWalk1?   | N/A   | N/A  | Ram    | inside XWalk2?          | N/A   |
|      | Road Slope (%)        | 7.9   | N/A  | Clear  | Space?                  | N/A   |
|      | Road X Slope (%)      | 8.9   | N/A  | Clear  | Space to XWalk (in)     | N/A   |
| N/A  | Any Obstructions?     | N/A   | N/A  | Storn  | n Grate/Utility Hazard? | N/A   |
|      | Obstruction Type      |       |      | Storn  | n Grate/Utility Type    |       |
|      |                       | N/A   |      |        |                         | N/A   |