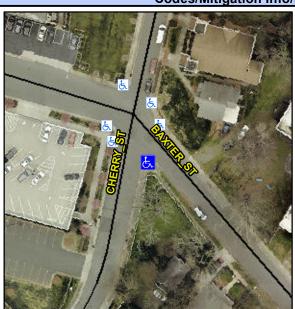

## Access Compliance Report Public Rights-of-Way (Curb Ramps)

Intersection ID: 14273 Main Street: BAXTER\_ST Cross Street: CHERRY\_ST Location: SE

ADA ID: F2FF7E39DA37 Ramp Type: PerpDiag Initial Pass/Fail: Fail Overall Compliance: No Severity Score: 33.75

Possible Solutions:

N/A

PROW/ADA:

R304.5.1, R304.5.3

BAXTER ST None CHERRY ST StopSign

Total Cost: \$ 3200.00

| Comp | liance Description    | Data  | Comp | liance | Description             | Data  |
|------|-----------------------|-------|------|--------|-------------------------|-------|
| N/A  | Ramp Length (in)      | 98.0  | Yes  | Ram    | Slope (%)               | 7.2   |
| No   | Ramp Width (in)       | 41.0  | No   | Ram    | XSlope (%)              | 10.3  |
| N/A  | Flare Type LT         | N/A   | N/A  | Flare  | Type RT                 | N/A   |
| N/A  | Flare Slope LT (%)    | N/A   | N/A  | Flare  | Slope RT (%)            | N/A   |
| N/A  | Flare Traversable LT? | N/A   | N/A  | Flare  | Traversable RT?         | N/A   |
| N/A  | Landing Length (in)   | N/A   | N/A  | DWS    | Provided?               | N/A   |
| N/A  | Landing Width (in)    | N/A   | N/A  | DWS    | Contrast?               | N/A   |
| N/A  | Landing Slope (%)     | N/A   | N/A  | DWS    | Length (in)             | N/A   |
| N/A  | Landing X Slope (%)   | N/A   | N/A  | DWS    | Full Width?             | N/A   |
| N/A  | Landing Curb? (Y/N)   | N/A   | N/A  | DWS    | Offset (in)             | N/A   |
| N/A  | Shared Landing?       | N/A   |      |        |                         |       |
| N/A  | Gutter Ponding?       | N/A   | N/A  | Gutte  | er Slope (%)            | N/A   |
| N/A  | Gutter Lip Ht (in)    | 0.5   | N/A  | Gutte  | r X Slope (%)           | N/A   |
| N/A  | Painted X Walk1?      | No    | N/A  | Paint  | ed X Walk2?             | No    |
|      | X Walk 1 Direction    | To NE |      | X Wa   | lk 2 Direction          | To NW |
| N/A  | X Walk 1 Width (in)   | N/A   | N/A  | X Wa   | lk 2 Width (in)         | N/A   |
|      | X Walk 1 Slope (%)    | 11.8  |      | X Wa   | lk 2 Slope (%)          | 4.2   |
|      | X Walk 1 X Slope (%)  | 4.9   |      | X Wa   | lk 2 X Slope (%)        | 10.2  |
| N/A  | Ramp inside XWalk1?   | N/A   | N/A  | Ram    | inside XWalk2?          | N/A   |
|      | Road Slope (%)        | 7.9   | N/A  | Clear  | Space?                  | N/A   |
|      | Road X Slope (%)      | 8.9   | N/A  | Clear  | Space to XWalk (in)     | N/A   |
| N/A  | Any Obstructions?     | N/A   | N/A  | Storn  | n Grate/Utility Hazard? | N/A   |
|      | Obstruction Type      |       |      | Storn  | n Grate/Utility Type    |       |
|      |                       | N/A   |      |        |                         | N/A   |