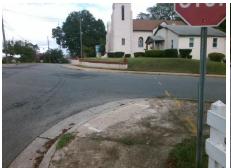

## Field Measurements/Component Compliance

Street 1 Name
Stop Condition-Street 2
Street 2 Name
Stop Condition-Street 1

Remove & Replace Curb Ramp With Two New Directional Ramps or Equivalent.

Surveyor Notes:

Possible Solutions:

N/A

PROW/ADA:

R304.5.1, R304.5.3

BAXTER ST None CHERRY ST StopSign

Total Cost: \$ 3200.00

| Comp | liance Description    | Data  | Comp | liance | Description             | Data  |
|------|-----------------------|-------|------|--------|-------------------------|-------|
| N/A  | Ramp Length (in)      | 98.0  | Yes  | Ram    | Slope (%)               | 7.2   |
| No   | Ramp Width (in)       | 41.0  | No   | Ram    | XSlope (%)              | 10.3  |
| N/A  | Flare Type LT         | N/A   | N/A  | Flare  | Type RT                 | N/A   |
| N/A  | Flare Slope LT (%)    | N/A   | N/A  | Flare  | Slope RT (%)            | N/A   |
| N/A  | Flare Traversable LT? | N/A   | N/A  | Flare  | Traversable RT?         | N/A   |
| N/A  | Landing Length (in)   | N/A   | N/A  | DWS    | Provided?               | N/A   |
| N/A  | Landing Width (in)    | N/A   | N/A  | DWS    | Contrast?               | N/A   |
| N/A  | Landing Slope (%)     | N/A   | N/A  | DWS    | Length (in)             | N/A   |
| N/A  | Landing X Slope (%)   | N/A   | N/A  | DWS    | Full Width?             | N/A   |
| N/A  | Landing Curb? (Y/N)   | N/A   | N/A  | DWS    | Offset (in)             | N/A   |
| N/A  | Shared Landing?       | N/A   |      |        |                         |       |
| N/A  | Gutter Ponding?       | N/A   | N/A  | Gutte  | er Slope (%)            | N/A   |
| N/A  | Gutter Lip Ht (in)    | 0.5   | N/A  | Gutte  | r X Slope (%)           | N/A   |
| N/A  | Painted X Walk1?      | No    | N/A  | Paint  | ed X Walk2?             | No    |
|      | X Walk 1 Direction    | To NE |      | X Wa   | lk 2 Direction          | To NW |
| N/A  | X Walk 1 Width (in)   | N/A   | N/A  | X Wa   | lk 2 Width (in)         | N/A   |
|      | X Walk 1 Slope (%)    | 11.8  |      | X Wa   | lk 2 Slope (%)          | 4.2   |
|      | X Walk 1 X Slope (%)  | 4.9   |      | X Wa   | lk 2 X Slope (%)        | 10.2  |
| N/A  | Ramp inside XWalk1?   | N/A   | N/A  | Ram    | inside XWalk2?          | N/A   |
|      | Road Slope (%)        | 7.9   | N/A  | Clear  | Space?                  | N/A   |
|      | Road X Slope (%)      | 8.9   | N/A  | Clear  | Space to XWalk (in)     | N/A   |
| N/A  | Any Obstructions?     | N/A   | N/A  | Storn  | n Grate/Utility Hazard? | N/A   |
|      | Obstruction Type      |       |      | Storn  | n Grate/Utility Type    |       |
|      |                       | N/A   |      |        |                         | N/A   |