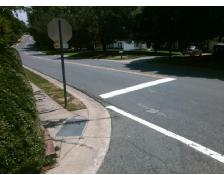

## Field Measurements/Component Compliance

Street 1 Name
Stop Condition-Street 1
Street 2 Name
Stop Condition-Street 2

HEMINGFORD CT StopSign BEVINGTON PL StopSign Possible Solutions:

Remove & Replace Curb Ramp With
Two New Directional Ramps or
Equivalent.

| Compl | liance Description    | Data  | Comp | liance Description          | Data |
|-------|-----------------------|-------|------|-----------------------------|------|
| N/A   | Ramp Length (in)      | 38.0  | Yes  | BlendTrans Slope (%)        | 1.2  |
| Yes   | Ramp Width (in)       | 48.0  | No   | BlendTrans XSlope (%)       | 15.0 |
| N/A   | Flare Type LT         | N/A   | N/A  | Flare Type RT               | N/A  |
| N/A   | Flare Slope LT (%)    | N/A   | N/A  | Flare Slope RT (%)          | N/A  |
| N/A   | Flare Traversable LT? | N/A   | N/A  | Flare Traversable RT?       | N/A  |
| N/A   | Landing Length (in)   | N/A   | N/A  | DWS Provided?               | N/A  |
| N/A   | Landing Width (in)    | N/A   | N/A  | DWS Contrast?               | N/A  |
| N/A   | Landing Slope (%)     | N/A   | N/A  | DWS Length (in)             | N/A  |
| N/A   | Landing X Slope (%)   | N/A   | N/A  | DWS Full Width?             | N/A  |
| N/A   | Landing Curb? (Y/N)   | N/A   | N/A  | DWS Offset (in)             | N/A  |
| N/A   | Shared Landing?       | N/A   |      | ( )                         |      |
| N/A   | Gutter Ponding?       | N/A   | N/A  | Gutter Slope (%)            | N/A  |
| N/A   | Gutter Lip Ht (in)    | N/A   | N/A  | Gutter X Slope (%)          | N/A  |
| N/A   | Painted X Walk1?      | Yes   | N/A  | Painted X Walk2?            | No   |
|       | X Walk 1 Direction    | To W  |      | X Walk 2 Direction          | To S |
|       | X Walk 1 Width (in)   | 108.0 |      | X Walk 2 Width (in)         | N/A  |
|       | X Walk 1 Slope (%)    | 4.5   |      | X Walk 2 Slope (%)          | 2.2  |
|       | X Walk 1 X Slope (%)  | 13.1  |      | X Walk 2 X Slope (%)        | 6.0  |
| N/A   | Ramp inside XWalk1?   | Yes   | N/A  | Ramp inside XWalk2?         | N/A  |
|       | Road Slope (%)        | 12.1  |      | Clear Space?                | N/A  |
|       | Road X Slope (%)      | 4.2   | N/A  | Clear Space to XWalk (in)   | N/A  |
| N/A   | Any Obstructions?     | N/A   | N/A  | Storm Grate/Utility Hazard? | N/A  |
|       | Obstruction Type      |       |      | Storm Grate/Utility Type    |      |
|       | ••                    | N/A   |      | , ,,                        | N/A  |
|       |                       |       | Yes  | Surface Condition? (G/P)    | Good |
|       |                       |       | No   | Curb Slope (%)              | 6.0  |