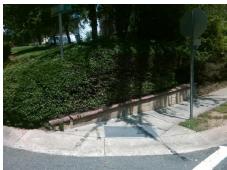

## Field Measurements/Component Compliance

Street 1 Name
Stop Condition-Street 1
Street 2 Name
Stop Condition-Street 2

HEMINGFORD CT StopSign BEVINGTON PL StopSign Possible Solutions:

Remove & Replace Curb Ramp With
Two New Directional Ramps or
Equivalent.

| Compl | liance Description    | Data  | Comp | liance Description          | Data |
|-------|-----------------------|-------|------|-----------------------------|------|
| N/A   | Ramp Length (in)      | 38.0  | Yes  | BlendTrans Slope (%)        | 1.2  |
| Yes   | Ramp Width (in)       | 48.0  | No   | BlendTrans XSlope (%)       | 15.0 |
| N/A   | Flare Type LT         | N/A   | N/A  | Flare Type RT               | N/A  |
| N/A   | Flare Slope LT (%)    | N/A   | N/A  | Flare Slope RT (%)          | N/A  |
| N/A   | Flare Traversable LT? | N/A   | N/A  | Flare Traversable RT?       | N/A  |
| N/A   | Landing Length (in)   | N/A   | N/A  | DWS Provided?               | N/A  |
| N/A   | Landing Width (in)    | N/A   | N/A  | DWS Contrast?               | N/A  |
| N/A   | Landing Slope (%)     | N/A   | N/A  | DWS Length (in)             | N/A  |
| N/A   | Landing X Slope (%)   | N/A   | N/A  | DWS Full Width?             | N/A  |
| N/A   | Landing Curb? (Y/N)   | N/A   | N/A  | DWS Offset (in)             | N/A  |
| N/A   | Shared Landing?       | N/A   |      | ( )                         |      |
| N/A   | Gutter Ponding?       | N/A   | N/A  | Gutter Slope (%)            | N/A  |
| N/A   | Gutter Lip Ht (in)    | N/A   | N/A  | Gutter X Slope (%)          | N/A  |
| N/A   | Painted X Walk1?      | Yes   | N/A  | Painted X Walk2?            | No   |
|       | X Walk 1 Direction    | To W  |      | X Walk 2 Direction          | To S |
|       | X Walk 1 Width (in)   | 108.0 |      | X Walk 2 Width (in)         | N/A  |
|       | X Walk 1 Slope (%)    | 4.5   |      | X Walk 2 Slope (%)          | 2.2  |
|       | X Walk 1 X Slope (%)  | 13.1  |      | X Walk 2 X Slope (%)        | 6.0  |
| N/A   | Ramp inside XWalk1?   | Yes   | N/A  | Ramp inside XWalk2?         | N/A  |
|       | Road Slope (%)        | 12.1  |      | Clear Space?                | N/A  |
|       | Road X Slope (%)      | 4.2   | N/A  | Clear Space to XWalk (in)   | N/A  |
| N/A   | Any Obstructions?     | N/A   | N/A  | Storm Grate/Utility Hazard? | N/A  |
|       | Obstruction Type      |       |      | Storm Grate/Utility Type    |      |
|       | ••                    | N/A   |      | , ,,                        | N/A  |
|       |                       |       | Yes  | Surface Condition? (G/P)    | Good |
|       |                       |       | No   | Curb Slope (%)              | 6.0  |