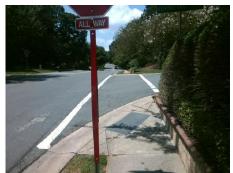

## Field Measurements/Component Compliance

Street 1 Name
Stop Condition-Street 1
Street 2 Name
Stop Condition-Street 2

HEMINGFORD CT StopSign BEVINGTON PL StopSign Possible Solutions:

Remove & Replace Curb Ramp With
Two New Directional Ramps or
Equivalent.

| Compl | liance Description    | Data  | Comp | liance Description          | Data |
|-------|-----------------------|-------|------|-----------------------------|------|
| N/A   | Ramp Length (in)      | 38.0  | Yes  | BlendTrans Slope (%)        | 1.2  |
| Yes   | Ramp Width (in)       | 48.0  | No   | BlendTrans XSlope (%)       | 15.0 |
| N/A   | Flare Type LT         | N/A   | N/A  | Flare Type RT               | N/A  |
| N/A   | Flare Slope LT (%)    | N/A   | N/A  | Flare Slope RT (%)          | N/A  |
| N/A   | Flare Traversable LT? | N/A   | N/A  | Flare Traversable RT?       | N/A  |
| N/A   | Landing Length (in)   | N/A   | N/A  | DWS Provided?               | N/A  |
| N/A   | Landing Width (in)    | N/A   | N/A  | DWS Contrast?               | N/A  |
| N/A   | Landing Slope (%)     | N/A   | N/A  | DWS Length (in)             | N/A  |
| N/A   | Landing X Slope (%)   | N/A   | N/A  | DWS Full Width?             | N/A  |
| N/A   | Landing Curb? (Y/N)   | N/A   | N/A  | DWS Offset (in)             | N/A  |
| N/A   | Shared Landing?       | N/A   |      | ( )                         |      |
| N/A   | Gutter Ponding?       | N/A   | N/A  | Gutter Slope (%)            | N/A  |
| N/A   | Gutter Lip Ht (in)    | N/A   | N/A  | Gutter X Slope (%)          | N/A  |
| N/A   | Painted X Walk1?      | Yes   | N/A  | Painted X Walk2?            | No   |
|       | X Walk 1 Direction    | To W  |      | X Walk 2 Direction          | To S |
|       | X Walk 1 Width (in)   | 108.0 |      | X Walk 2 Width (in)         | N/A  |
|       | X Walk 1 Slope (%)    | 4.5   |      | X Walk 2 Slope (%)          | 2.2  |
|       | X Walk 1 X Slope (%)  | 13.1  |      | X Walk 2 X Slope (%)        | 6.0  |
| N/A   | Ramp inside XWalk1?   | Yes   | N/A  | Ramp inside XWalk2?         | N/A  |
|       | Road Slope (%)        | 12.1  |      | Clear Space?                | N/A  |
|       | Road X Slope (%)      | 4.2   | N/A  | Clear Space to XWalk (in)   | N/A  |
| N/A   | Any Obstructions?     | N/A   | N/A  | Storm Grate/Utility Hazard? | N/A  |
|       | Obstruction Type      |       |      | Storm Grate/Utility Type    |      |
|       | ••                    | N/A   |      | , ,,                        | N/A  |
|       |                       |       | Yes  | Surface Condition? (G/P)    | Good |
|       |                       |       | No   | Curb Slope (%)              | 6.0  |