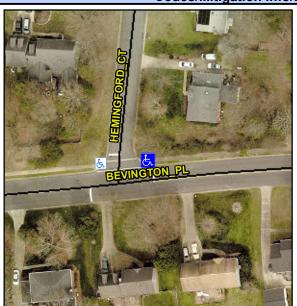

## Access Compliance Report Public Rights-of-Way (Curb Ramps)

Intersection ID: 26371 Main Street: BEVINGTON\_PL Cross Street: HEMINGFORD\_CT Location: NE

ADA ID: F30E44EF7249 Ramp Type: BlendTrans2 Initial Pass/Fail: Fail Overall Compliance: No Severity Score: 25

## Field Measurements/Component Compliance

Street 1 Name
Stop Condition-Street 1
Street 2 Name
Stop Condition-Street 2

HEMINGFORD CT StopSign BEVINGTON PL StopSign Possible Solutions:

Remove & Replace Curb Ramp With
Two New Directional Ramps or
Equivalent.