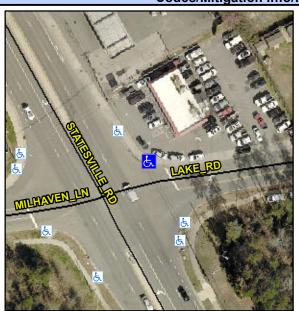

## **Access Compliance Report Public Rights-of-Way** (Curb Ramps)

Intersection ID: 6370 Main Street: LAKE\_RD Cross Street: MILHAVEN\_LN Location: NE **Overall Compliance: No** ADA ID: F31BA13555B0 Ramp Type: Perp Initial Pass/Fail: Fail **Severity Score:** 8.75