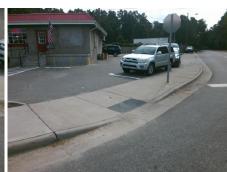

## **Access Compliance Report Public Rights-of-Way** (Curb Ramps)

Intersection ID: 6370 Main Street: LAKE\_RD Cross Street: MILHAVEN\_LN Location: NE **Overall Compliance: No** ADA ID: F31BA13555B0 Ramp Type: Perp Initial Pass/Fail: Fail **Severity Score:** 8.75

**Codes/Mitigation Info/Possible Solution** 

LAKE RD Street 1 Name StopSign Stop Condition-Street 2 Street 2 Name N/A Stop Condition-Street 1 N/A

| Possible Solutions:           | 9 |
|-------------------------------|---|
| Remove & Replace Entire Ramp. | N |
|                               | N |
|                               | N |
|                               | N |
|                               | N |
|                               | N |
| Surveyor Notes:               | N |
| N/A                           | N |
|                               | N |
|                               | N |
|                               | N |
| PROW/ADA:                     | N |
| Not Found, R304.5.1           | N |
|                               | N |
|                               |   |
|                               | N |
|                               |   |
|                               |   |

Total Cost:

1850.00

| Field Measurements/Component Compliance |                       |       |            |       |                         |      |  |  |
|-----------------------------------------|-----------------------|-------|------------|-------|-------------------------|------|--|--|
| Compliance Description                  |                       | Data  | Compliance |       | Description             | Data |  |  |
| N/A                                     | Ramp Length (in)      | 85.0  | Yes        | Ramp  | Slope (%)               | 7.1  |  |  |
| No                                      | Ramp Width (in)       | 47.0  | Yes        | Ramp  | XSlope (%)              | 0.4  |  |  |
| N/A                                     | Flare Type LT         | N/A   | N/A        | Flare | Type RT                 | N/A  |  |  |
| N/A                                     | Flare Slope LT (%)    | N/A   | N/A        | Flare | Slope RT (%)            | N/A  |  |  |
| N/A                                     | Flare Traversable LT? | N/A   | N/A        | Flare | Traversable RT?         | N/A  |  |  |
| N/A                                     | Landing Length (in)   | N/A   | N/A        | DWS   | Provided?               | N/A  |  |  |
| N/A                                     | Landing Width (in)    | N/A   | N/A        | DWS   | Contrast?               | N/A  |  |  |
| N/A                                     | Landing Slope (%)     | N/A   | N/A        | DWS   | Length (in)             | N/A  |  |  |
| N/A                                     | Landing X Slope (%)   | N/A   | N/A        | DWS   | Full Width?             | N/A  |  |  |
| N/A                                     | Landing Curb? (Y/N)   | N/A   | N/A        | DWS   | Offset (in)             | N/A  |  |  |
| N/A                                     | Shared Landing?       | N/A   |            |       |                         |      |  |  |
| N/A                                     | Gutter Ponding?       | N/A   | N/A        | Gutte | r Slope (%)             | N/A  |  |  |
| N/A                                     | Gutter Lip Ht (in)    | N/A   | N/A        | Gutte | r X Slope (%)           | N/A  |  |  |
| N/A                                     | Painted X Walk1?      | No    | N/A        | Paint | ed X Walk2?             | N/A  |  |  |
|                                         | X Walk 1 Direction    | To SW |            | X Wa  | lk 2 Direction          | N/A  |  |  |
| N/A                                     | X Walk 1 Width (in)   | N/A   | N/A        | X Wa  | lk 2 Width (in)         | N/A  |  |  |
|                                         | X Walk 1 Slope (%)    | 0.1   |            | X Wa  | lk 2 Slope (%)          | N/A  |  |  |
|                                         | X Walk 1 X Slope (%)  | 0.3   |            | X Wa  | lk 2 X Slope (%)        | N/A  |  |  |
| N/A                                     | Ramp inside XWalk1?   | N/A   | N/A        | Ram   | inside XWalk2?          | N/A  |  |  |
|                                         | Road Slope (%)        | N/A   | N/A        | Clear | Space?                  | N/A  |  |  |
|                                         | Road X Slope (%)      | N/A   | N/A        | Clear | Space to XWalk (in)     | N/A  |  |  |
| N/A                                     | Any Obstructions?     | N/A   | N/A        | Storn | n Grate/Utility Hazard? | N/A  |  |  |
|                                         | Obstruction Type      |       |            | Storn | n Grate/Utility Type    |      |  |  |
|                                         |                       | N/A   |            |       |                         | N/A  |  |  |
|                                         |                       |       | Yes        | Surfa | ce Condition? (G/P)     | Good |  |  |
| Stanta .                                | 20                    |       |            |       |                         |      |  |  |