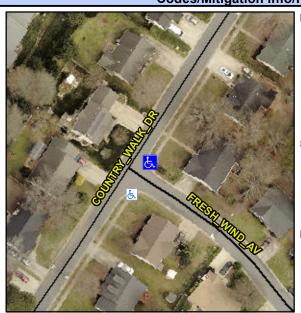

## **Access Compliance Report Public Rights-of-Way** (Curb Ramps)

Intersection ID: N/A Main Street: COUNTRY WALK DR Cross Street: FRESH\_WIND\_AV Location: ADA ID: F31FB813AEC2 Ramp Type: PerpDiag Initial Pass/Fail: Fail **Overall Compliance: No** Severity Score: 21.25

**Codes/Mitigation Info/Possible Solution** 

Street 1 Name Stop Condition-Street 2 Street 2 Name Stop Condition-Street 1 **COUNTRY WALK DR** None **FRESH WIND AV** None

Possible Solutions: Remove & Replace Curb Ramp With **Two New Directional Ramps or** Equivalent. Surveyor Notes: N/A PROW/ADA: Not Found, R304.5.1, R304.5.3