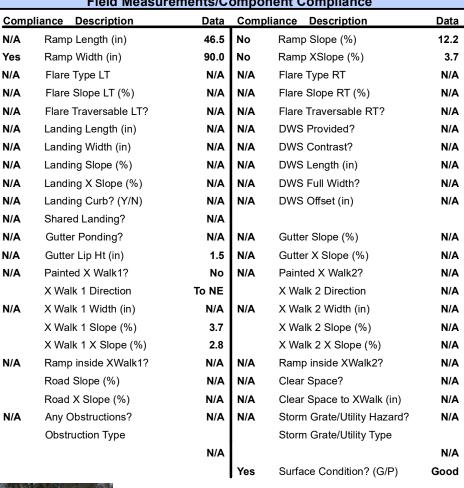

## Field Measurements/Component Compliance

**BRIDGEHAMPTON CLUB DR** Street 1 Name Stop Condition-Street 2 StopSign N/A Street 2 Name Stop Condition-Street 1 N/A Possible Solutions: Remove & Replace Entire Ramp. Surveyor Notes: N/A PROW/ADA: Not Found, R304.2.2, R304.5.3