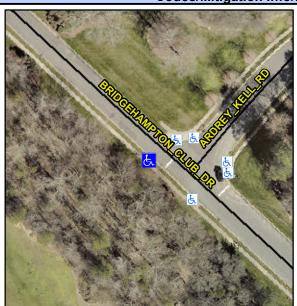

## **Access Compliance Report Public Rights-of-Way** (Curb Ramps)

Intersection ID: 28390 Main Street: ARDREY KELL RD Cross Street: BRIDGEHAMPTON CLUB DR Location: NW ADA ID: F322F267E204 Ramp Type: Perp Initial Pass/Fail: Fail **Overall Compliance: No** Severity Score: 26.25