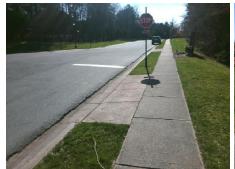

## Field Measurements/Component Compliance

**BRIDGEHAMPTON CLUB DR** Street 1 Name Stop Condition-Street 2 StopSign N/A Street 2 Name Stop Condition-Street 1 N/A Possible Solutions: Remove & Replace Entire Ramp. Surveyor Notes: N/A PROW/ADA: Not Found, R304.2.2, R304.5.3