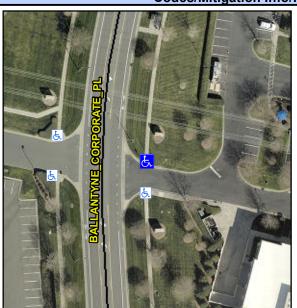

## **Access Compliance Report Public Rights-of-Way** (Curb Ramps)

Intersection ID: 10020376 Main Street: BALLANTYNE CORPORATE PCross Street: N/A Location: NE

**Overall Compliance: No** ADA ID: F32E843FAFCB Ramp Type: BlendTrans2 Initial Pass/Fail: Fail **Severity Score:** 12.5

## **Codes/Mitigation Info/Possible Solution**

Street 1 Name **ENTRANCE** Stop Condition-Street 1 StopSign Street 2 Name N/A Stop Condition-Street 2 N/A Possible Solutions: **Remove & Replace Curb Ramp With** Two New Directional Ramps or Equivalent. Surveyor Notes: N/A PROW/ADA: R304.5.3