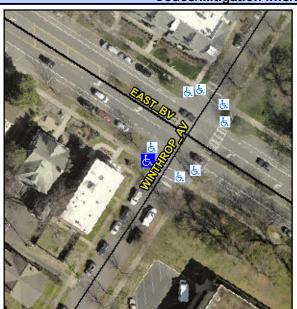

## **Access Compliance Report Public Rights-of-Way** (Curb Ramps)

Intersection ID: 14455 Main Street: EAST BV Cross Street: WINTHROP\_AV Location: SW **Overall Compliance: No** ADA ID: F32FE6D8641A Ramp Type: Perp Initial Pass/Fail: Fail **Severity Score:** 1.25