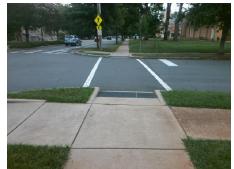

## **Access Compliance Report Public Rights-of-Way** (Curb Ramps)

Intersection ID: 14455 Main Street: EAST BV Cross Street: WINTHROP\_AV Location: SW **Overall Compliance: No** ADA ID: F32FE6D8641A Ramp Type: Perp Initial Pass/Fail: Fail **Severity Score:** 1.25

| Total Cost: | \$<br>1850.00 |
|-------------|---------------|
|             |               |

| Field Measurements/Component Compliance |                       |       |      |                             |      |  |  |
|-----------------------------------------|-----------------------|-------|------|-----------------------------|------|--|--|
| Comp                                    | liance Description    | Data  | Comp | liance Description          | Data |  |  |
| N/A                                     | Ramp Length (in)      | 58.0  | Yes  | Ramp Slope (%)              | 7.9  |  |  |
| Yes                                     | Ramp Width (in)       | 72.0  | No   | Ramp XSlope (%)             | 3.6  |  |  |
| N/A                                     | Flare Type LT         | N/A   | N/A  | Flare Type RT               | N/A  |  |  |
| N/A                                     | Flare Slope LT (%)    | N/A   | N/A  | Flare Slope RT (%)          | N/A  |  |  |
| N/A                                     | Flare Traversable LT? | N/A   | N/A  | Flare Traversable RT?       | N/A  |  |  |
| N/A                                     | Landing Length (in)   | N/A   | N/A  | DWS Provided?               | N/A  |  |  |
| N/A                                     | Landing Width (in)    | N/A   | N/A  | DWS Contrast?               | N/A  |  |  |
| N/A                                     | Landing Slope (%)     | N/A   | N/A  | DWS Length (in)             | N/A  |  |  |
| N/A                                     | Landing X Slope (%)   | N/A   | N/A  | DWS Full Width?             | N/A  |  |  |
| N/A                                     | Landing Curb? (Y/N)   | N/A   | N/A  | DWS Offset (in)             | N/A  |  |  |
| N/A                                     | Shared Landing?       | N/A   |      |                             |      |  |  |
| N/A                                     | Gutter Ponding?       | N/A   | N/A  | Gutter Slope (%)            | N/A  |  |  |
| N/A                                     | Gutter Lip Ht (in)    | N/A   | N/A  | Gutter X Slope (%)          | N/A  |  |  |
| N/A                                     | Painted X Walk1?      | Yes   | N/A  | Painted X Walk2?            | N/A  |  |  |
|                                         | X Walk 1 Direction    | To SE |      | X Walk 2 Direction          | N/A  |  |  |
| N/A                                     | X Walk 1 Width (in)   | 110.0 | N/A  | X Walk 2 Width (in)         | N/A  |  |  |
|                                         | X Walk 1 Slope (%)    | 0.3   |      | X Walk 2 Slope (%)          | N/A  |  |  |
|                                         | X Walk 1 X Slope (%)  | 3.6   |      | X Walk 2 X Slope (%)        | N/A  |  |  |
| N/A                                     | Ramp inside XWalk1?   | Yes   | N/A  | Ramp inside XWalk2?         | N/A  |  |  |
|                                         | Road Slope (%)        | N/A   | N/A  | Clear Space?                | N/A  |  |  |
|                                         | Road X Slope (%)      | N/A   | N/A  | Clear Space to XWalk (in)   | N/A  |  |  |
| N/A                                     | Any Obstructions?     | N/A   | N/A  | Storm Grate/Utility Hazard? | N/A  |  |  |
|                                         | Obstruction Type      |       |      | Storm Grate/Utility Type    |      |  |  |
|                                         |                       | N/A   |      |                             | N/A  |  |  |
|                                         |                       |       | Yes  | Surface Condition? (G/P)    | Good |  |  |
|                                         |                       |       |      |                             |      |  |  |