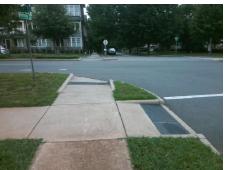

## **Access Compliance Report Public Rights-of-Way** (Curb Ramps)

Intersection ID: 14455 Main Street: EAST BV Cross Street: WINTHROP\_AV Location: SW **Overall Compliance: No** ADA ID: F32FE6D8641A Ramp Type: Perp Initial Pass/Fail: Fail **Severity Score:** 1.25

| Total Cost: | \$<br>1850.00 |
|-------------|---------------|
|             |               |

| Field Measurements/Component Compliance |                       |       |      |                             |      |  |  |
|-----------------------------------------|-----------------------|-------|------|-----------------------------|------|--|--|
| Comp                                    | liance Description    | Data  | Comp | liance Description          | Data |  |  |
| N/A                                     | Ramp Length (in)      | 58.0  | Yes  | Ramp Slope (%)              | 7.9  |  |  |
| Yes                                     | Ramp Width (in)       | 72.0  | No   | Ramp XSlope (%)             | 3.6  |  |  |
| N/A                                     | Flare Type LT         | N/A   | N/A  | Flare Type RT               | N/A  |  |  |
| N/A                                     | Flare Slope LT (%)    | N/A   | N/A  | Flare Slope RT (%)          | N/A  |  |  |
| N/A                                     | Flare Traversable LT? | N/A   | N/A  | Flare Traversable RT?       | N/A  |  |  |
| N/A                                     | Landing Length (in)   | N/A   | N/A  | DWS Provided?               | N/A  |  |  |
| N/A                                     | Landing Width (in)    | N/A   | N/A  | DWS Contrast?               | N/A  |  |  |
| N/A                                     | Landing Slope (%)     | N/A   | N/A  | DWS Length (in)             | N/A  |  |  |
| N/A                                     | Landing X Slope (%)   | N/A   | N/A  | DWS Full Width?             | N/A  |  |  |
| N/A                                     | Landing Curb? (Y/N)   | N/A   | N/A  | DWS Offset (in)             | N/A  |  |  |
| N/A                                     | Shared Landing?       | N/A   |      |                             |      |  |  |
| N/A                                     | Gutter Ponding?       | N/A   | N/A  | Gutter Slope (%)            | N/A  |  |  |
| N/A                                     | Gutter Lip Ht (in)    | N/A   | N/A  | Gutter X Slope (%)          | N/A  |  |  |
| N/A                                     | Painted X Walk1?      | Yes   | N/A  | Painted X Walk2?            | N/A  |  |  |
|                                         | X Walk 1 Direction    | To SE |      | X Walk 2 Direction          | N/A  |  |  |
| N/A                                     | X Walk 1 Width (in)   | 110.0 | N/A  | X Walk 2 Width (in)         | N/A  |  |  |
|                                         | X Walk 1 Slope (%)    | 0.3   |      | X Walk 2 Slope (%)          | N/A  |  |  |
|                                         | X Walk 1 X Slope (%)  | 3.6   |      | X Walk 2 X Slope (%)        | N/A  |  |  |
| N/A                                     | Ramp inside XWalk1?   | Yes   | N/A  | Ramp inside XWalk2?         | N/A  |  |  |
|                                         | Road Slope (%)        | N/A   | N/A  | Clear Space?                | N/A  |  |  |
|                                         | Road X Slope (%)      | N/A   | N/A  | Clear Space to XWalk (in)   | N/A  |  |  |
| N/A                                     | Any Obstructions?     | N/A   | N/A  | Storm Grate/Utility Hazard? | N/A  |  |  |
|                                         | Obstruction Type      |       |      | Storm Grate/Utility Type    |      |  |  |
|                                         |                       | N/A   |      |                             | N/A  |  |  |
|                                         |                       |       | Yes  | Surface Condition? (G/P)    | Good |  |  |
|                                         |                       |       |      |                             |      |  |  |