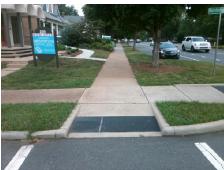

## **Access Compliance Report Public Rights-of-Way** (Curb Ramps)

Intersection ID: 14455 Main Street: EAST BV Cross Street: WINTHROP\_AV Location: SW **Overall Compliance: No** ADA ID: F32FE6D8641A Ramp Type: Perp Initial Pass/Fail: Fail **Severity Score:** 1.25

| Total Cost: | \$<br>1850.00 |
|-------------|---------------|
|             |               |

| Field Measurements/Component Compliance |                       |       |      |                             |      |  |  |
|-----------------------------------------|-----------------------|-------|------|-----------------------------|------|--|--|
| Comp                                    | liance Description    | Data  | Comp | liance Description          | Data |  |  |
| N/A                                     | Ramp Length (in)      | 58.0  | Yes  | Ramp Slope (%)              | 7.9  |  |  |
| Yes                                     | Ramp Width (in)       | 72.0  | No   | Ramp XSlope (%)             | 3.6  |  |  |
| N/A                                     | Flare Type LT         | N/A   | N/A  | Flare Type RT               | N/A  |  |  |
| N/A                                     | Flare Slope LT (%)    | N/A   | N/A  | Flare Slope RT (%)          | N/A  |  |  |
| N/A                                     | Flare Traversable LT? | N/A   | N/A  | Flare Traversable RT?       | N/A  |  |  |
| N/A                                     | Landing Length (in)   | N/A   | N/A  | DWS Provided?               | N/A  |  |  |
| N/A                                     | Landing Width (in)    | N/A   | N/A  | DWS Contrast?               | N/A  |  |  |
| N/A                                     | Landing Slope (%)     | N/A   | N/A  | DWS Length (in)             | N/A  |  |  |
| N/A                                     | Landing X Slope (%)   | N/A   | N/A  | DWS Full Width?             | N/A  |  |  |
| N/A                                     | Landing Curb? (Y/N)   | N/A   | N/A  | DWS Offset (in)             | N/A  |  |  |
| N/A                                     | Shared Landing?       | N/A   |      |                             |      |  |  |
| N/A                                     | Gutter Ponding?       | N/A   | N/A  | Gutter Slope (%)            | N/A  |  |  |
| N/A                                     | Gutter Lip Ht (in)    | N/A   | N/A  | Gutter X Slope (%)          | N/A  |  |  |
| N/A                                     | Painted X Walk1?      | Yes   | N/A  | Painted X Walk2?            | N/A  |  |  |
|                                         | X Walk 1 Direction    | To SE |      | X Walk 2 Direction          | N/A  |  |  |
| N/A                                     | X Walk 1 Width (in)   | 110.0 | N/A  | X Walk 2 Width (in)         | N/A  |  |  |
|                                         | X Walk 1 Slope (%)    | 0.3   |      | X Walk 2 Slope (%)          | N/A  |  |  |
|                                         | X Walk 1 X Slope (%)  | 3.6   |      | X Walk 2 X Slope (%)        | N/A  |  |  |
| N/A                                     | Ramp inside XWalk1?   | Yes   | N/A  | Ramp inside XWalk2?         | N/A  |  |  |
|                                         | Road Slope (%)        | N/A   | N/A  | Clear Space?                | N/A  |  |  |
|                                         | Road X Slope (%)      | N/A   | N/A  | Clear Space to XWalk (in)   | N/A  |  |  |
| N/A                                     | Any Obstructions?     | N/A   | N/A  | Storm Grate/Utility Hazard? | N/A  |  |  |
|                                         | Obstruction Type      |       |      | Storm Grate/Utility Type    |      |  |  |
|                                         |                       | N/A   |      |                             | N/A  |  |  |
|                                         |                       |       | Yes  | Surface Condition? (G/P)    | Good |  |  |
|                                         |                       |       |      |                             |      |  |  |