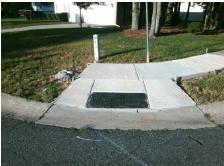

## **Access Compliance Report Public Rights-of-Way** (Curb Ramps)

Intersection ID: 3121 Main Street: MOURNING\_DOVE\_LN Cross Street: ROBYNS\_GLEN\_DR Location: SW ADA ID: F3310ACD11ED Ramp Type: Perp Initial Pass/Fail: Fail **Overall Compliance: No Severity Score:** 25

**Codes/Mitigation Info/Possible Solution** 

**ROBYNS GLEN DR** Street 1 Name Stop Condition-Street 2 StopSign Street 2 Name N/A Stop Condition-Street 1 N/A Possible Solutions: Remove & Replace Entire Ramp. Surveyor Notes: N/A PROW/ADA: R304.2.2, R304.5.3

Total Cost: 1850.00

| Field Measurements/Component Compliance |                       |      |                        |                             |      |
|-----------------------------------------|-----------------------|------|------------------------|-----------------------------|------|
| Compliance Description                  |                       | Data | Compliance Description |                             | Data |
| N/A                                     | Ramp Length (in)      | 48.0 | No                     | Ramp Slope (%)              | 11.0 |
| Yes                                     | Ramp Width (in)       | 48.0 | No                     | Ramp XSlope (%)             | 5.3  |
| N/A                                     | Flare Type LT         | N/A  | N/A                    | Flare Type RT               | N/A  |
| N/A                                     | Flare Slope LT (%)    | N/A  | N/A                    | Flare Slope RT (%)          | N/A  |
| N/A                                     | Flare Traversable LT? | N/A  | N/A                    | Flare Traversable RT?       | N/A  |
| N/A                                     | Landing Length (in)   | N/A  | N/A                    | DWS Provided?               | N/A  |
| N/A                                     | Landing Width (in)    | N/A  | N/A                    | DWS Contrast?               | N/A  |
| N/A                                     | Landing Slope (%)     | N/A  | N/A                    | DWS Length (in)             | N/A  |
| N/A                                     | Landing X Slope (%)   | N/A  | N/A                    | DWS Full Width?             | N/A  |
| N/A                                     | Landing Curb? (Y/N)   | N/A  | N/A                    | DWS Offset (in)             | N/A  |
| N/A                                     | Shared Landing?       | N/A  |                        |                             |      |
| N/A                                     | Gutter Ponding?       | N/A  | N/A                    | Gutter Slope (%)            | N/A  |
| N/A                                     | Gutter Lip Ht (in)    | N/A  | N/A                    | Gutter X Slope (%)          | N/A  |
| N/A                                     | Painted X Walk1?      | No   | N/A                    | Painted X Walk2?            | N/A  |
|                                         | X Walk 1 Direction    | To E |                        | X Walk 2 Direction          | N/A  |
| N/A                                     | X Walk 1 Width (in)   | N/A  | N/A                    | X Walk 2 Width (in)         | N/A  |
|                                         | X Walk 1 Slope (%)    | 0.2  |                        | X Walk 2 Slope (%)          | N/A  |
|                                         | X Walk 1 X Slope (%)  | 5.5  |                        | X Walk 2 X Slope (%)        | N/A  |
| N/A                                     | Ramp inside XWalk1?   | N/A  | N/A                    | Ramp inside XWalk2?         | N/A  |
|                                         | Road Slope (%)        | N/A  | N/A                    | Clear Space?                | N/A  |
|                                         | Road X Slope (%)      | N/A  | N/A                    | Clear Space to XWalk (in)   | N/A  |
| N/A                                     | Any Obstructions?     | N/A  | N/A                    | Storm Grate/Utility Hazard? | N/A  |
|                                         | Obstruction Type      |      |                        | Storm Grate/Utility Type    |      |
|                                         |                       | N/A  |                        |                             | N/A  |
|                                         |                       |      | Yes                    | Surface Condition? (G/P)    | Good |