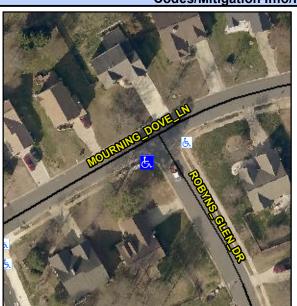

## **Access Compliance Report Public Rights-of-Way** (Curb Ramps)

Intersection ID: 3121 Main Street: MOURNING\_DOVE\_LN Cross Street: ROBYNS\_GLEN\_DR Location: SW ADA ID: F3310ACD11ED Ramp Type: Perp Initial Pass/Fail: Fail **Overall Compliance: No Severity Score:** 25