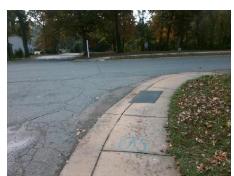

## **Access Compliance Report Public Rights-of-Way** (Curb Ramps)

Data

Intersection ID: 8344 Main Street: KENNESAW DR **Cross Street: CATHERINE SIMMONS AV** Location: NW **Severity Score:** ADA ID: F341C6B4B136 Ramp Type: PerpDiag Initial Pass/Fail: Fail **Overall Compliance: No** 12.5

No Ramp Slope (%) N/A Ramp Length (in) 37.5 11.9 Yes Ramp XSlope (%) Yes Ramp Width (in) 48.0 0.1 N/A N/A Flare Type LT N/A Flare Type RT N/A N/A Flare Slope LT (%) N/A N/A Flare Slope RT (%) N/A N/A Flare Traversable LT? N/A N/A Flare Traversable RT? N/A N/A Landing Length (in) N/A N/A **DWS Provided?** N/A N/A Landing Width (in) N/A N/A **DWS Contrast?** N/A N/A N/A N/A Landing Slope (%) DWS Length (in) N/A N/A Landing X Slope (%) N/A N/A DWS Full Width? N/A N/A Landing Curb? (Y/N) N/A N/A DWS Offset (in) N/A N/A N/A Shared Landing? N/A **Gutter Ponding?** N/A N/A Gutter Slope (%) N/A N/A Gutter Lip Ht (in) N/A N/A Gutter X Slope (%) N/A N/A Painted X Walk1? No N/A Painted X Walk2? No X Walk 1 Direction To S X Walk 2 Direction To E N/A N/A X Walk 2 Width (in) X Walk 1 Width (in) N/A X Walk 1 Slope (%) 1.9 X Walk 2 Slope (%) 2.5 X Walk 1 X Slope (%) 4.5 X Walk 2 X Slope (%) 1.3 N/A N/A N/A Ramp inside XWalk2? N/A Ramp inside XWalk1? Road Slope (%) 0.6 N/A Clear Space? N/A N/A Road X Slope (%) 2.9 Clear Space to XWalk (in) N/A N/A N/A N/A Any Obstructions? Storm Grate/Utility Hazard? N/A **Obstruction Type** Storm Grate/Utility Type N/A N/A Yes Surface Condition? (G/P) Good