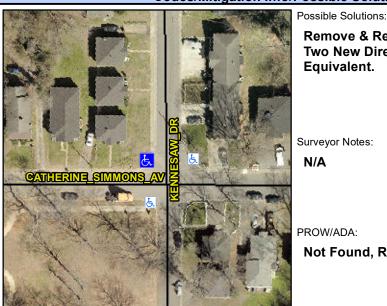

## **Access Compliance Report Public Rights-of-Way** (Curb Ramps)

Data

Intersection ID: 8344 Main Street: KENNESAW DR **Cross Street: CATHERINE SIMMONS AV** Location: NW **Severity Score:** ADA ID: F341C6B4B136 Ramp Type: PerpDiag Initial Pass/Fail: Fail **Overall Compliance: No** 12.5

## Field Measurements/Component Compliance

Compliance Description

Data

Street 1 Name **CATHERINE SIMMONS A** Stop Condition-Street 2 **KENNESAW D** Street 2 Name Stop Condition-Street 1

Remove & Replace Curb Ramp With Two New Directional Ramps or Equivalent.

Surveyor Notes:

N/A

DA:

ound, R304.2.2

|          | PROW/AI |
|----------|---------|
| MONS AV  |         |
| None     |         |
| ESAW DR  |         |
| StopSign |         |
|          |         |

Total Cost: