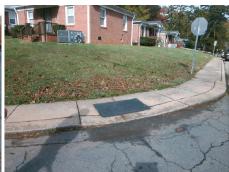

## **Access Compliance Report Public Rights-of-Way** (Curb Ramps)

Data

Intersection ID: 8344 Main Street: KENNESAW DR **Cross Street: CATHERINE SIMMONS AV** Location: NW **Severity Score:** ADA ID: F341C6B4B136 Ramp Type: PerpDiag Initial Pass/Fail: Fail **Overall Compliance: No** 12.5

No Ramp Slope (%) N/A Ramp Length (in) 37.5 11.9 Yes Ramp XSlope (%) Yes Ramp Width (in) 48.0 0.1 N/A N/A Flare Type LT N/A Flare Type RT N/A N/A Flare Slope LT (%) N/A N/A Flare Slope RT (%) N/A N/A Flare Traversable LT? N/A N/A Flare Traversable RT? N/A N/A Landing Length (in) N/A N/A **DWS Provided?** N/A N/A Landing Width (in) N/A N/A **DWS Contrast?** N/A N/A N/A N/A Landing Slope (%) DWS Length (in) N/A N/A Landing X Slope (%) N/A N/A DWS Full Width? N/A N/A Landing Curb? (Y/N) N/A N/A DWS Offset (in) N/A N/A N/A Shared Landing? N/A **Gutter Ponding?** N/A N/A Gutter Slope (%) N/A N/A Gutter Lip Ht (in) N/A N/A Gutter X Slope (%) N/A N/A Painted X Walk1? No N/A Painted X Walk2? No X Walk 1 Direction To S X Walk 2 Direction To E N/A N/A X Walk 2 Width (in) X Walk 1 Width (in) N/A X Walk 1 Slope (%) 1.9 X Walk 2 Slope (%) 2.5 X Walk 1 X Slope (%) 4.5 X Walk 2 X Slope (%) 1.3 N/A N/A N/A Ramp inside XWalk2? N/A Ramp inside XWalk1? Road Slope (%) 0.6 N/A Clear Space? N/A N/A Road X Slope (%) 2.9 Clear Space to XWalk (in) N/A N/A N/A N/A Any Obstructions? Storm Grate/Utility Hazard? N/A **Obstruction Type** Storm Grate/Utility Type N/A N/A Yes Surface Condition? (G/P) Good