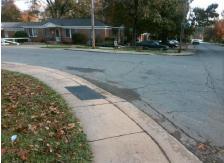

## **Access Compliance Report Public Rights-of-Way** (Curb Ramps)

Data

Intersection ID: 8344 Main Street: KENNESAW DR **Cross Street: CATHERINE SIMMONS AV** Location: NW **Severity Score:** ADA ID: F341C6B4B136 Ramp Type: PerpDiag Initial Pass/Fail: Fail **Overall Compliance: No** 12.5

No Ramp Slope (%) N/A Ramp Length (in) 37.5 11.9 Yes Ramp XSlope (%) Yes Ramp Width (in) 48.0 0.1 N/A N/A Flare Type LT N/A Flare Type RT N/A N/A Flare Slope LT (%) N/A N/A Flare Slope RT (%) N/A N/A Flare Traversable LT? N/A N/A Flare Traversable RT? N/A N/A Landing Length (in) N/A N/A **DWS Provided?** N/A N/A Landing Width (in) N/A N/A **DWS Contrast?** N/A N/A N/A N/A Landing Slope (%) DWS Length (in) N/A N/A Landing X Slope (%) N/A N/A DWS Full Width? N/A N/A Landing Curb? (Y/N) N/A N/A DWS Offset (in) N/A N/A N/A Shared Landing? N/A **Gutter Ponding?** N/A N/A Gutter Slope (%) N/A N/A Gutter Lip Ht (in) N/A N/A Gutter X Slope (%) N/A N/A Painted X Walk1? No N/A Painted X Walk2? No X Walk 1 Direction To S X Walk 2 Direction To E N/A N/A X Walk 2 Width (in) X Walk 1 Width (in) N/A X Walk 1 Slope (%) 1.9 X Walk 2 Slope (%) 2.5 X Walk 1 X Slope (%) 4.5 X Walk 2 X Slope (%) 1.3 N/A N/A N/A Ramp inside XWalk2? N/A Ramp inside XWalk1? Road Slope (%) 0.6 N/A Clear Space? N/A N/A Road X Slope (%) 2.9 Clear Space to XWalk (in) N/A N/A N/A N/A Any Obstructions? Storm Grate/Utility Hazard? N/A **Obstruction Type** Storm Grate/Utility Type N/A N/A Yes Surface Condition? (G/P) Good