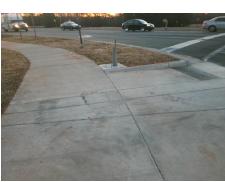

Surveyor Notes:
N/A

PROW/ADA:
Not Found, R304.5.1

Total Cost: \$ 3200.00

Compliance Description Data Compliance Description Data Ramp Length (in) Yes N/A 99.0 BlendTrans Slope (%) 4.3 Yes No Ramp Width (in) 47.0 BlendTrans XSlope (%) 3.2 N/A N/A Flare Type LT N/A Flare Type RT N/A N/A Flare Slope LT (%) N/A N/A Flare Slope RT (%) N/A N/A Flare Traversable LT? N/A N/A Flare Traversable RT? N/A N/A Landing Length (in) N/A N/A **DWS Provided?** N/A N/A Landing Width (in) N/A N/A **DWS Contrast?** N/A N/A N/A N/A Landing Slope (%) DWS Length (in) N/A N/A Landing X Slope (%) N/A N/A DWS Full Width? N/A N/A Landing Curb? (Y/N) N/A N/A DWS Offset (in) N/A N/A N/A Shared Landing? N/A **Gutter Ponding?** N/A N/A Gutter Slope (%) N/A N/A Gutter Lip Ht (in) N/A N/A Gutter X Slope (%) N/A N/A Painted X Walk1? Yes N/A Painted X Walk2? N/A X Walk 1 Direction To S X Walk 2 Direction N/A 112.0 X Walk 2 Width (in) X Walk 1 Width (in) N/A X Walk 1 Slope (%) 2.8 X Walk 2 Slope (%) N/A X Walk 1 X Slope (%) 4.2 X Walk 2 X Slope (%) N/A N/A Ramp inside XWalk2? N/A N/A Ramp inside XWalk1? Yes Road Slope (%) 4.2 Clear Space? N/A N/A Road X Slope (%) 2.8 Clear Space to XWalk (in) N/A N/A N/A N/A Any Obstructions? Storm Grate/Utility Hazard? N/A **Obstruction Type** Storm Grate/Utility Type N/A N/A Yes Surface Condition? (G/P) Good