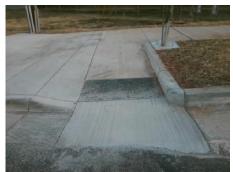

Surveyor Notes:
N/A

PROW/ADA:
Not Found, R304.5.1

Total Cost: \$ 3200.00

Compliance Description Data Compliance Description Data Ramp Length (in) Yes N/A 99.0 BlendTrans Slope (%) 4.3 Yes No Ramp Width (in) 47.0 BlendTrans XSlope (%) 3.2 N/A N/A Flare Type LT N/A Flare Type RT N/A N/A Flare Slope LT (%) N/A N/A Flare Slope RT (%) N/A N/A Flare Traversable LT? N/A N/A Flare Traversable RT? N/A N/A Landing Length (in) N/A N/A **DWS Provided?** N/A N/A Landing Width (in) N/A N/A **DWS Contrast?** N/A N/A N/A N/A Landing Slope (%) DWS Length (in) N/A N/A Landing X Slope (%) N/A N/A DWS Full Width? N/A N/A Landing Curb? (Y/N) N/A N/A DWS Offset (in) N/A N/A N/A Shared Landing? N/A **Gutter Ponding?** N/A N/A Gutter Slope (%) N/A N/A Gutter Lip Ht (in) N/A N/A Gutter X Slope (%) N/A N/A Painted X Walk1? Yes N/A Painted X Walk2? N/A X Walk 1 Direction To S X Walk 2 Direction N/A 112.0 X Walk 2 Width (in) X Walk 1 Width (in) N/A X Walk 1 Slope (%) 2.8 X Walk 2 Slope (%) N/A X Walk 1 X Slope (%) 4.2 X Walk 2 X Slope (%) N/A N/A Ramp inside XWalk2? N/A N/A Ramp inside XWalk1? Yes Road Slope (%) 4.2 Clear Space? N/A N/A Road X Slope (%) 2.8 Clear Space to XWalk (in) N/A N/A N/A N/A Any Obstructions? Storm Grate/Utility Hazard? N/A **Obstruction Type** Storm Grate/Utility Type N/A N/A Yes Surface Condition? (G/P) Good