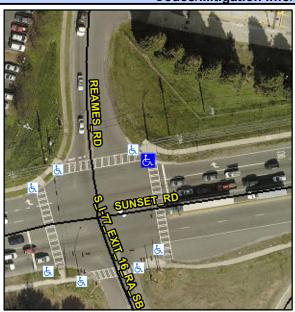

## Access Compliance Report Public Rights-of-Way (Curb Ramps)

Intersection ID: 5563Main Street:N\_I-77\_EXIT\_16\_RACross Street:REAMES\_RDLocation:NEADA ID: F34FE8388DB4Ramp Type:BlendTrans2Initial Pass/Fail:FailOverall Compliance:NoSeverity Score:10

## Field Measurements/Component Compliance

Street 1 Name
SUNSET RD
Stop Condition-Street 1
Signal
Street 2 Name
N/A
Stop Condition-Street 2
N/A

Possible Solutions:

Remove & Replace Curb Ramp With
Two New Directional Ramps or
Equivalent.