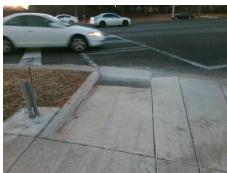

Surveyor Notes:
N/A

PROW/ADA:
Not Found, R304.5.1

Total Cost: \$ 3200.00

Compliance Description Data Compliance Description Data Ramp Length (in) Yes N/A 99.0 BlendTrans Slope (%) 4.3 Yes No Ramp Width (in) 47.0 BlendTrans XSlope (%) 3.2 N/A N/A Flare Type LT N/A Flare Type RT N/A N/A Flare Slope LT (%) N/A N/A Flare Slope RT (%) N/A N/A Flare Traversable LT? N/A N/A Flare Traversable RT? N/A N/A Landing Length (in) N/A N/A **DWS Provided?** N/A N/A Landing Width (in) N/A N/A **DWS Contrast?** N/A N/A N/A N/A Landing Slope (%) DWS Length (in) N/A N/A Landing X Slope (%) N/A N/A DWS Full Width? N/A N/A Landing Curb? (Y/N) N/A N/A DWS Offset (in) N/A N/A N/A Shared Landing? N/A **Gutter Ponding?** N/A N/A Gutter Slope (%) N/A N/A Gutter Lip Ht (in) N/A N/A Gutter X Slope (%) N/A N/A Painted X Walk1? Yes N/A Painted X Walk2? N/A X Walk 1 Direction To S X Walk 2 Direction N/A 112.0 X Walk 2 Width (in) X Walk 1 Width (in) N/A X Walk 1 Slope (%) 2.8 X Walk 2 Slope (%) N/A X Walk 1 X Slope (%) 4.2 X Walk 2 X Slope (%) N/A N/A Ramp inside XWalk2? N/A N/A Ramp inside XWalk1? Yes Road Slope (%) 4.2 Clear Space? N/A N/A Road X Slope (%) 2.8 Clear Space to XWalk (in) N/A N/A N/A N/A Any Obstructions? Storm Grate/Utility Hazard? N/A **Obstruction Type** Storm Grate/Utility Type N/A N/A Yes Surface Condition? (G/P) Good