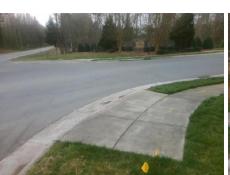

## Access Compliance Report Public Rights-of-Way (Curb Ramps)

Intersection ID: N/AMain Street:STEELE\_CREEK\_RDCross Street: HUNTING\_BIRDS\_LNLocation:NWADA ID: F35233D08874Ramp Type:PerpDiagInitial Pass/Fail: FailOverall Compliance: NoSeverity Score:8.75

Surveyor Notes:

N/A

PROW/ADA:

Not Found, R304.5.1

Total Cost:

3200.00

| Field Measurements/Component Compliance |                       |       |      |                             |      |
|-----------------------------------------|-----------------------|-------|------|-----------------------------|------|
| Compliance Description                  |                       | Data  | Comp | liance Description          | Data |
| N/A                                     | Ramp Length (in)      | 48.0  | Yes  | Ramp Slope (%)              | 5.3  |
| No                                      | Ramp Width (in)       | 41.0  | Yes  | Ramp XSlope (%)             | 0.8  |
| N/A                                     | Flare Type LT         | N/A   | N/A  | Flare Type RT               | N/A  |
| N/A                                     | Flare Slope LT (%)    | N/A   | N/A  | Flare Slope RT (%)          | N/A  |
| N/A                                     | Flare Traversable LT? | N/A   | N/A  | Flare Traversable RT?       | N/A  |
| N/A                                     | Landing Length (in)   | N/A   | N/A  | DWS Provided?               | N/A  |
| N/A                                     | Landing Width (in)    | N/A   | N/A  | DWS Contrast?               | N/A  |
| N/A                                     | Landing Slope (%)     | N/A   | N/A  | DWS Length (in)             | N/A  |
| N/A                                     | Landing X Slope (%)   | N/A   | N/A  | DWS Full Width?             | N/A  |
| N/A                                     | Landing Curb? (Y/N)   | N/A   | N/A  | DWS Offset (in)             | N/A  |
| N/A                                     | Shared Landing?       | N/A   |      |                             |      |
| N/A                                     | Gutter Ponding?       | N/A   | N/A  | Gutter Slope (%)            | N/A  |
| N/A                                     | Gutter Lip Ht (in)    | N/A   | N/A  | Gutter X Slope (%)          | N/A  |
| N/A                                     | Painted X Walk1?      | No    | N/A  | Painted X Walk2?            | No   |
|                                         | X Walk 1 Direction    | To SE |      | X Walk 2 Direction          | To E |
| N/A                                     | X Walk 1 Width (in)   | N/A   | N/A  | X Walk 2 Width (in)         | N/A  |
|                                         | X Walk 1 Slope (%)    | 1.0   |      | X Walk 2 Slope (%)          | 0.4  |
|                                         | X Walk 1 X Slope (%)  | 0.7   |      | X Walk 2 X Slope (%)        | 0.8  |
| N/A                                     | Ramp inside XWalk1?   | N/A   | N/A  | Ramp inside XWalk2?         | N/A  |
|                                         | Road Slope (%)        | 0.0   | N/A  | Clear Space?                | N/A  |
|                                         | Road X Slope (%)      | 0.9   | N/A  | Clear Space to XWalk (in)   | N/A  |
| N/A                                     | Any Obstructions?     | N/A   | N/A  | Storm Grate/Utility Hazard? | N/A  |
|                                         | Obstruction Type      |       |      | Storm Grate/Utility Type    |      |
|                                         |                       | N/A   |      |                             | N/A  |
|                                         |                       |       | Yes  | Surface Condition? (G/P)    | Good |