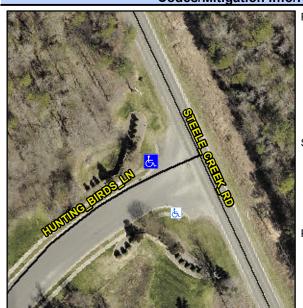

## Access Compliance Report Public Rights-of-Way (Curb Ramps)

Intersection ID: N/AMain Street:STEELE\_CREEK\_RDCross Street: HUNTING\_BIRDS\_LNLocation:NWADA ID: F35233D08874Ramp Type:PerpDiagInitial Pass/Fail: FailOverall Compliance: NoSeverity Score:8.75

Codes/Mitigation Info/Possible Solution

Street 1 Name
Stop Condition-Street 2
Street 2 Name
Stop Condition-Street 1

HUNTING BIRDS LN StopSign STEELE CREEK ST None Possible Solutions:

Remove & Replace Curb Ramp With Two New Directional Ramps or Equivalent.