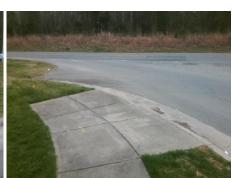

## Access Compliance Report Public Rights-of-Way (Curb Ramps)

Intersection ID: N/AMain Street:STEELE\_CREEK\_RDCross Street: HUNTING\_BIRDS\_LNLocation:NWADA ID: F35233D08874Ramp Type:PerpDiagInitial Pass/Fail: FailOverall Compliance: NoSeverity Score:8.75

Surveyor Notes:

N/A

PROW/ADA:

Not Found, R304.5.1

Total Cost:

3200.00

| Field Measurements/Component Compliance |                       |       |      |                             |      |
|-----------------------------------------|-----------------------|-------|------|-----------------------------|------|
| Compliance Description                  |                       | Data  | Comp | liance Description          | Data |
| N/A                                     | Ramp Length (in)      | 48.0  | Yes  | Ramp Slope (%)              | 5.3  |
| No                                      | Ramp Width (in)       | 41.0  | Yes  | Ramp XSlope (%)             | 0.8  |
| N/A                                     | Flare Type LT         | N/A   | N/A  | Flare Type RT               | N/A  |
| N/A                                     | Flare Slope LT (%)    | N/A   | N/A  | Flare Slope RT (%)          | N/A  |
| N/A                                     | Flare Traversable LT? | N/A   | N/A  | Flare Traversable RT?       | N/A  |
| N/A                                     | Landing Length (in)   | N/A   | N/A  | DWS Provided?               | N/A  |
| N/A                                     | Landing Width (in)    | N/A   | N/A  | DWS Contrast?               | N/A  |
| N/A                                     | Landing Slope (%)     | N/A   | N/A  | DWS Length (in)             | N/A  |
| N/A                                     | Landing X Slope (%)   | N/A   | N/A  | DWS Full Width?             | N/A  |
| N/A                                     | Landing Curb? (Y/N)   | N/A   | N/A  | DWS Offset (in)             | N/A  |
| N/A                                     | Shared Landing?       | N/A   |      |                             |      |
| N/A                                     | Gutter Ponding?       | N/A   | N/A  | Gutter Slope (%)            | N/A  |
| N/A                                     | Gutter Lip Ht (in)    | N/A   | N/A  | Gutter X Slope (%)          | N/A  |
| N/A                                     | Painted X Walk1?      | No    | N/A  | Painted X Walk2?            | No   |
|                                         | X Walk 1 Direction    | To SE |      | X Walk 2 Direction          | To E |
| N/A                                     | X Walk 1 Width (in)   | N/A   | N/A  | X Walk 2 Width (in)         | N/A  |
|                                         | X Walk 1 Slope (%)    | 1.0   |      | X Walk 2 Slope (%)          | 0.4  |
|                                         | X Walk 1 X Slope (%)  | 0.7   |      | X Walk 2 X Slope (%)        | 0.8  |
| N/A                                     | Ramp inside XWalk1?   | N/A   | N/A  | Ramp inside XWalk2?         | N/A  |
|                                         | Road Slope (%)        | 0.0   | N/A  | Clear Space?                | N/A  |
|                                         | Road X Slope (%)      | 0.9   | N/A  | Clear Space to XWalk (in)   | N/A  |
| N/A                                     | Any Obstructions?     | N/A   | N/A  | Storm Grate/Utility Hazard? | N/A  |
|                                         | Obstruction Type      |       |      | Storm Grate/Utility Type    |      |
|                                         |                       | N/A   |      |                             | N/A  |
|                                         |                       |       | Yes  | Surface Condition? (G/P)    | Good |