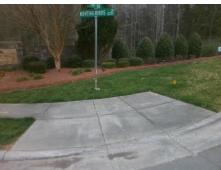

## Access Compliance Report Public Rights-of-Way (Curb Ramps)

Intersection ID: N/AMain Street:STEELE\_CREEK\_RDCross Street: HUNTING\_BIRDS\_LNLocation:NWADA ID: F35233D08874Ramp Type:PerpDiagInitial Pass/Fail: FailOverall Compliance: NoSeverity Score:8.75

Codes/Mitigation Info/Possible Solution

Street 1 Name
Stop Condition-Street 2
Street 2 Name
Stop Condition-Street 1

HUNTING BIRDS LN StopSign STEELE CREEK ST None Possible Solutions:

Remove & Replace Curb Ramp With Two New Directional Ramps or Equivalent.