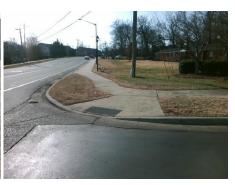

## Field Measurements/Component Compliance

Street 1 Name Stop Condition-Street 2 Street 2 Name Stop Condition-Street 1 JOHN KIRK DR None **GRADUATE LN** 

Remove & Replace Curb Ramp With Two New Directional Ramps or Equivalent.

Surveyor Notes:

N/A

PROW/ADA:

Not Found, R304.2.2, R304.5.3

None

Total Cost: 3200.00

| Fleid Measurements/Component Compilance |                       |       |                        |                             |      |
|-----------------------------------------|-----------------------|-------|------------------------|-----------------------------|------|
| Compliance Description                  |                       | Data  | Compliance Description |                             | Data |
| N/A                                     | Ramp Length (in)      | 101.0 | No                     | Ramp Slope (%)              | 8.9  |
| Yes                                     | Ramp Width (in)       | 48.0  | No                     | Ramp XSlope (%)             | 5.5  |
| N/A                                     | Flare Type LT         | N/A   | N/A                    | Flare Type RT               | N/A  |
| N/A                                     | Flare Slope LT (%)    | N/A   | N/A                    | Flare Slope RT (%)          | N/A  |
| N/A                                     | Flare Traversable LT? | N/A   | N/A                    | Flare Traversable RT?       | N/A  |
| N/A                                     | Landing Length (in)   | N/A   | N/A                    | DWS Provided?               | N/A  |
| N/A                                     | Landing Width (in)    | N/A   | N/A                    | DWS Contrast?               | N/A  |
| N/A                                     | Landing Slope (%)     | N/A   | N/A                    | DWS Length (in)             | N/A  |
| N/A                                     | Landing X Slope (%)   | N/A   | N/A                    | DWS Full Width?             | N/A  |
| N/A                                     | Landing Curb? (Y/N)   | N/A   | N/A                    | DWS Offset (in)             | N/A  |
| N/A                                     | Shared Landing?       | N/A   |                        |                             |      |
| N/A                                     | Gutter Ponding?       | N/A   | N/A                    | Gutter Slope (%)            | N/A  |
| N/A                                     | Gutter Lip Ht (in)    | N/A   | N/A                    | Gutter X Slope (%)          | N/A  |
| N/A                                     | Painted X Walk1?      | No    | N/A                    | Painted X Walk2?            | No   |
|                                         | X Walk 1 Direction    | То Е  |                        | X Walk 2 Direction          | To N |
| N/A                                     | X Walk 1 Width (in)   | N/A   | N/A                    | X Walk 2 Width (in)         | N/A  |
|                                         | X Walk 1 Slope (%)    | 1.4   |                        | X Walk 2 Slope (%)          | 5.4  |
|                                         | X Walk 1 X Slope (%)  | 2.1   |                        | X Walk 2 X Slope (%)        | 0.7  |
| N/A                                     | Ramp inside XWalk1?   | N/A   | N/A                    | Ramp inside XWalk2?         | N/A  |
|                                         | Road Slope (%)        | 2.0   | N/A                    | Clear Space?                | N/A  |
|                                         | Road X Slope (%)      | 4.5   | N/A                    | Clear Space to XWalk (in)   | N/A  |
| N/A                                     | Any Obstructions?     | N/A   | N/A                    | Storm Grate/Utility Hazard? | N/A  |
|                                         | Obstruction Type      |       |                        | Storm Grate/Utility Type    |      |
|                                         |                       | N/A   |                        |                             | N/A  |
|                                         |                       |       | Yes                    | Surface Condition? (G/P)    | Good |