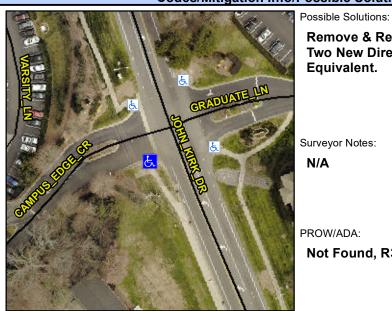

## **Access Compliance Report Public Rights-of-Way** (Curb Ramps)

Intersection ID: 5470 Main Street: JOHN KIRK DR **Cross Street: GRADUATE LN** Location: SW ADA ID: F3575B2B2CDA Ramp Type: PerpDiag Initial Pass/Fail: Fail **Overall Compliance: No Severity Score:** 25

**Codes/Mitigation Info/Possible Solution** 

## Field Measurements/Component Compliance

Street 1 Name Stop Condition-Street 2 Street 2 Name Stop Condition-Street 1 JOHN KIRK DR None **GRADUATE LN** 

Remove & Replace Curb Ramp With Two New Directional Ramps or Equivalent.

Surveyor Notes:

N/A

PROW/ADA:

Not Found, R304.2.2, R304.5.3

None

Total Cost: 3200.00

| Fleid Measurements/Component Compilance |                       |       |                        |                             |      |
|-----------------------------------------|-----------------------|-------|------------------------|-----------------------------|------|
| Compliance Description                  |                       | Data  | Compliance Description |                             | Data |
| N/A                                     | Ramp Length (in)      | 101.0 | No                     | Ramp Slope (%)              | 8.9  |
| Yes                                     | Ramp Width (in)       | 48.0  | No                     | Ramp XSlope (%)             | 5.5  |
| N/A                                     | Flare Type LT         | N/A   | N/A                    | Flare Type RT               | N/A  |
| N/A                                     | Flare Slope LT (%)    | N/A   | N/A                    | Flare Slope RT (%)          | N/A  |
| N/A                                     | Flare Traversable LT? | N/A   | N/A                    | Flare Traversable RT?       | N/A  |
| N/A                                     | Landing Length (in)   | N/A   | N/A                    | DWS Provided?               | N/A  |
| N/A                                     | Landing Width (in)    | N/A   | N/A                    | DWS Contrast?               | N/A  |
| N/A                                     | Landing Slope (%)     | N/A   | N/A                    | DWS Length (in)             | N/A  |
| N/A                                     | Landing X Slope (%)   | N/A   | N/A                    | DWS Full Width?             | N/A  |
| N/A                                     | Landing Curb? (Y/N)   | N/A   | N/A                    | DWS Offset (in)             | N/A  |
| N/A                                     | Shared Landing?       | N/A   |                        |                             |      |
| N/A                                     | Gutter Ponding?       | N/A   | N/A                    | Gutter Slope (%)            | N/A  |
| N/A                                     | Gutter Lip Ht (in)    | N/A   | N/A                    | Gutter X Slope (%)          | N/A  |
| N/A                                     | Painted X Walk1?      | No    | N/A                    | Painted X Walk2?            | No   |
|                                         | X Walk 1 Direction    | То Е  |                        | X Walk 2 Direction          | To N |
| N/A                                     | X Walk 1 Width (in)   | N/A   | N/A                    | X Walk 2 Width (in)         | N/A  |
|                                         | X Walk 1 Slope (%)    | 1.4   |                        | X Walk 2 Slope (%)          | 5.4  |
|                                         | X Walk 1 X Slope (%)  | 2.1   |                        | X Walk 2 X Slope (%)        | 0.7  |
| N/A                                     | Ramp inside XWalk1?   | N/A   | N/A                    | Ramp inside XWalk2?         | N/A  |
|                                         | Road Slope (%)        | 2.0   | N/A                    | Clear Space?                | N/A  |
|                                         | Road X Slope (%)      | 4.5   | N/A                    | Clear Space to XWalk (in)   | N/A  |
| N/A                                     | Any Obstructions?     | N/A   | N/A                    | Storm Grate/Utility Hazard? | N/A  |
|                                         | Obstruction Type      |       |                        | Storm Grate/Utility Type    |      |
|                                         |                       | N/A   |                        |                             | N/A  |
|                                         |                       |       | Yes                    | Surface Condition? (G/P)    | Good |