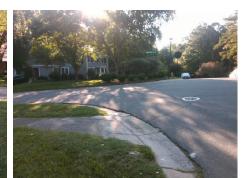

## Access Compliance Report Public Rights-of-Way (Curb Ramps)

| Intersection ID: 21893                                                                                          | Main Street: HIGHVIEW_RD                                                                                                                                                                                                                                                                                                                                                                                                                                                                                                                                                                                                                                                                            |          | Cross Street: HINSDALE_ST                  |       |     | Location:                   | NW   |  |
|-----------------------------------------------------------------------------------------------------------------|-----------------------------------------------------------------------------------------------------------------------------------------------------------------------------------------------------------------------------------------------------------------------------------------------------------------------------------------------------------------------------------------------------------------------------------------------------------------------------------------------------------------------------------------------------------------------------------------------------------------------------------------------------------------------------------------------------|----------|--------------------------------------------|-------|-----|-----------------------------|------|--|
| ADA ID: F35C2F7BA43B                                                                                            | Ramp Type: BlendTrans1                                                                                                                                                                                                                                                                                                                                                                                                                                                                                                                                                                                                                                                                              |          | Initial Pass/Fail: Fail Overall Compliance |       |     | Severity Score:             | 10   |  |
| Codes/Mitigation Info/Possible Solution                                                                         |                                                                                                                                                                                                                                                                                                                                                                                                                                                                                                                                                                                                                                                                                                     |          | Field Measurements/Component Compliance    |       |     |                             |      |  |
|                                                                                                                 | Possible Solutions:                                                                                                                                                                                                                                                                                                                                                                                                                                                                                                                                                                                                                                                                                 | Cor      | Compliance Description Data                |       |     | Compliance Description Data |      |  |
|                                                                                                                 | Remove & Replace Curb Ramp                                                                                                                                                                                                                                                                                                                                                                                                                                                                                                                                                                                                                                                                          | With N/A | Ramp Length (in)                           | 106.0 | Yes | BlendTrans Slope (%)        | 4.3  |  |
|                                                                                                                 | Two New Directional Ramps or                                                                                                                                                                                                                                                                                                                                                                                                                                                                                                                                                                                                                                                                        | No       | Ramp Width (in)                            | 40.0  | No  | BlendTrans XSlope (%)       | 2.6  |  |
|                                                                                                                 | Equivalent.                                                                                                                                                                                                                                                                                                                                                                                                                                                                                                                                                                                                                                                                                         | N/A      | Flare Type LT                              | N/A   | N/A | Flare Type RT               | N/A  |  |
|                                                                                                                 |                                                                                                                                                                                                                                                                                                                                                                                                                                                                                                                                                                                                                                                                                                     | N/A      | Flare Slope LT (%)                         | N/A   | N/A | Flare Slope RT (%)          | N/A  |  |
|                                                                                                                 |                                                                                                                                                                                                                                                                                                                                                                                                                                                                                                                                                                                                                                                                                                     | N/A      | Flare Traversable LT?                      | N/A   | N/A | Flare Traversable RT?       | N/A  |  |
|                                                                                                                 | 2                                                                                                                                                                                                                                                                                                                                                                                                                                                                                                                                                                                                                                                                                                   | N/A      | Landing Length (in)                        | N/A   | N/A | DWS Provided?               | N/A  |  |
|                                                                                                                 | Surveyor Notes:                                                                                                                                                                                                                                                                                                                                                                                                                                                                                                                                                                                                                                                                                     | N/A      | Landing Width (in)                         | N/A   | N/A | DWS Contrast?               | N/A  |  |
|                                                                                                                 | ASP LIP 1.0                                                                                                                                                                                                                                                                                                                                                                                                                                                                                                                                                                                                                                                                                         | N/A      | Landing Slope (%)                          | N/A   | N/A | DWS Length (in)             | N/A  |  |
|                                                                                                                 |                                                                                                                                                                                                                                                                                                                                                                                                                                                                                                                                                                                                                                                                                                     | N/A      | Landing X Slope (%)                        | N/A   | N/A | DWS Full Width?             | N/A  |  |
| A TOP                                                                                                           |                                                                                                                                                                                                                                                                                                                                                                                                                                                                                                                                                                                                                                                                                                     | N/A      | Landing Curb? (Y/N)                        | N/A   | N/A | DWS Offset (in)             | N/A  |  |
|                                                                                                                 | a martine and a second s | N/A      | Shared Landing?                            | N/A   |     |                             |      |  |
| and Restard                                                                                                     | PROW/ADA:                                                                                                                                                                                                                                                                                                                                                                                                                                                                                                                                                                                                                                                                                           | N/A      | -                                          | N/A   | N/A | Gutter Slope (%)            | N/A  |  |
| A A TON CON                                                                                                     | Not Found, R304.5.1, R304.5.3                                                                                                                                                                                                                                                                                                                                                                                                                                                                                                                                                                                                                                                                       | N/A      | Gutter Lip Ht (in)                         | N/A   | N/A | Gutter X Slope (%)          | N/A  |  |
| The second second                                                                                               |                                                                                                                                                                                                                                                                                                                                                                                                                                                                                                                                                                                                                                                                                                     | N/A      | Painted X Walk1?                           | No    | N/A | Painted X Walk2?            | No   |  |
|                                                                                                                 |                                                                                                                                                                                                                                                                                                                                                                                                                                                                                                                                                                                                                                                                                                     |          | X Walk 1 Direction                         | To SW |     | X Walk 2 Direction          | To E |  |
| and a start of the second s |                                                                                                                                                                                                                                                                                                                                                                                                                                                                                                                                                                                                                                                                                                     |          | X Walk 1 Width (in)                        | N/A   |     | X Walk 2 Width (in)         | N/A  |  |
| Street 1 Name HINSD                                                                                             | ALE ST                                                                                                                                                                                                                                                                                                                                                                                                                                                                                                                                                                                                                                                                                              |          | X Walk 1 Slope (%)                         | 12.9  |     | X Walk 2 Slope (%)          | 8.7  |  |
| Stop Condition-Street 1 St                                                                                      | topSign                                                                                                                                                                                                                                                                                                                                                                                                                                                                                                                                                                                                                                                                                             |          | X Walk 1 X Slope (%)                       | 8.2   |     | X Walk 2 X Slope (%)        | 6.8  |  |
| Street 2 Name HIGHVI                                                                                            | IEW RD                                                                                                                                                                                                                                                                                                                                                                                                                                                                                                                                                                                                                                                                                              | N/A      | Ramp inside XWalk1?                        | N/A   | N/A | Ramp inside XWalk2?         | N/A  |  |
| Stop Condition-Street 2                                                                                         | None                                                                                                                                                                                                                                                                                                                                                                                                                                                                                                                                                                                                                                                                                                |          | Road Slope (%)                             | 0.6   |     | Clear Space?                | N/A  |  |
|                                                                                                                 |                                                                                                                                                                                                                                                                                                                                                                                                                                                                                                                                                                                                                                                                                                     |          | Road X Slope (%)                           | 17.3  | N/A | Clear Space to XWalk (in)   | N/A  |  |
|                                                                                                                 |                                                                                                                                                                                                                                                                                                                                                                                                                                                                                                                                                                                                                                                                                                     | N/A      | ,                                          | N/A   | N/A | Storm Grate/Utility Hazard? | N/A  |  |
|                                                                                                                 | Total Cost: \$                                                                                                                                                                                                                                                                                                                                                                                                                                                                                                                                                                                                                                                                                      | 3200.00  | Obstruction Type                           |       |     | Storm Grate/Utility Type    |      |  |
|                                                                                                                 |                                                                                                                                                                                                                                                                                                                                                                                                                                                                                                                                                                                                                                                                                                     |          |                                            | N/A   |     |                             | N/A  |  |