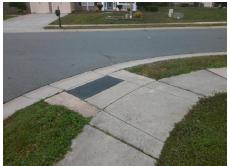

## **Access Compliance Report Public Rights-of-Way** (Curb Ramps)

Intersection ID: 48493 Main Street: NEWTONMORE DR Cross Street: BEREWICK COMMONS PY Location: NE **Severity Score:** 10 ADA ID: F3638C11C6E6 Ramp Type: PerpDiag Initial Pass/Fail: Fail **Overall Compliance: No** 

## Field Measurements/Component Compliance

Street 1 Name **BEREWICK COMMONS PY** Stop Condition-Street 2 **NEWTONMORE DR** Street 2 Name Stop Condition-Street 1 StopSign Possible Solutions: Remove & Replace Curb Ramp With Two New Directional Ramps or Equivalent. Surveyor Notes: N/A PROW/ADA: R304.5.1, R304.5.3

Total Cost: 3200.00 Compliance Description Data Compliance Description Data Yes N/A Ramp Length (in) 47.0 Ramp Slope (%) 5.9 No Ramp XSlope (%) No Ramp Width (in) 45.5 3.5 N/A N/A Flare Type LT N/A Flare Type RT N/A N/A N/A N/A Flare Slope RT (%) N/A Flare Slope LT (%) N/A Flare Traversable LT? N/A N/A Flare Traversable RT? N/A N/A N/A N/A **DWS Provided?** N/A Landing Length (in) N/A Landing Width (in) N/A N/A **DWS Contrast?** N/A N/A N/A N/A Landing Slope (%) DWS Length (in) N/A N/A Landing X Slope (%) N/A N/A DWS Full Width? N/A N/A Landing Curb? (Y/N) N/A N/A DWS Offset (in) N/A N/A N/A Shared Landing? N/A **Gutter Ponding?** N/A N/A Gutter Slope (%) N/A N/A Gutter Lip Ht (in) N/A N/A Gutter X Slope (%) N/A N/A Painted X Walk1? No N/A Painted X Walk2? No X Walk 1 Direction To W X Walk 2 Direction To S N/A N/A N/A X Walk 2 Width (in) X Walk 1 Width (in) N/A X Walk 1 Slope (%) 4.0 X Walk 2 Slope (%) 0.6 X Walk 1 X Slope (%) 1.5 X Walk 2 X Slope (%) 2.4 N/A N/A N/A Ramp inside XWalk2? N/A Ramp inside XWalk1? Road Slope (%) 2.8 N/A Clear Space? N/A N/A Road X Slope (%) 0.7 Clear Space to XWalk (in) N/A N/A N/A N/A Any Obstructions? Storm Grate/Utility Hazard? N/A **Obstruction Type** Storm Grate/Utility Type N/A N/A Yes Surface Condition? (G/P) Good