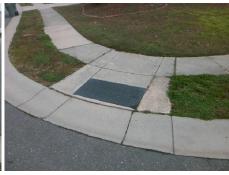

## **Access Compliance Report Public Rights-of-Way** (Curb Ramps)

Intersection ID: 48493 Main Street: NEWTONMORE DR Cross Street: BEREWICK COMMONS PY Location: NE **Severity Score:** 10 ADA ID: F3638C11C6E6 Ramp Type: PerpDiag Initial Pass/Fail: Fail **Overall Compliance: No** 

## Field Measurements/Component Compliance

Street 1 Name **BEREWICK COMMONS PY** Stop Condition-Street 2 **NEWTONMORE DR** Street 2 Name Stop Condition-Street 1 StopSign Possible Solutions: Remove & Replace Curb Ramp With Two New Directional Ramps or Equivalent. Surveyor Notes: N/A PROW/ADA: R304.5.1, R304.5.3

Total Cost: 3200.00 Compliance Description Data Compliance Description Data Yes N/A Ramp Length (in) 47.0 Ramp Slope (%) 5.9 No Ramp XSlope (%) No Ramp Width (in) 45.5 3.5 N/A N/A Flare Type LT N/A Flare Type RT N/A N/A N/A N/A Flare Slope RT (%) N/A Flare Slope LT (%) N/A Flare Traversable LT? N/A N/A Flare Traversable RT? N/A N/A N/A N/A **DWS Provided?** N/A Landing Length (in) N/A Landing Width (in) N/A N/A **DWS Contrast?** N/A N/A N/A N/A Landing Slope (%) DWS Length (in) N/A N/A Landing X Slope (%) N/A N/A DWS Full Width? N/A N/A Landing Curb? (Y/N) N/A N/A DWS Offset (in) N/A N/A N/A Shared Landing? N/A **Gutter Ponding?** N/A N/A Gutter Slope (%) N/A N/A Gutter Lip Ht (in) N/A N/A Gutter X Slope (%) N/A N/A Painted X Walk1? No N/A Painted X Walk2? No X Walk 1 Direction To W X Walk 2 Direction To S N/A N/A N/A X Walk 2 Width (in) X Walk 1 Width (in) N/A X Walk 1 Slope (%) 4.0 X Walk 2 Slope (%) 0.6 X Walk 1 X Slope (%) 1.5 X Walk 2 X Slope (%) 2.4 N/A N/A N/A Ramp inside XWalk2? N/A Ramp inside XWalk1? Road Slope (%) 2.8 N/A Clear Space? N/A N/A Road X Slope (%) 0.7 Clear Space to XWalk (in) N/A N/A N/A N/A Any Obstructions? Storm Grate/Utility Hazard? N/A **Obstruction Type** Storm Grate/Utility Type N/A N/A Yes Surface Condition? (G/P) Good