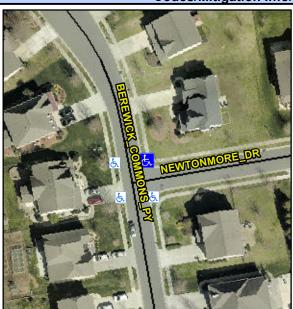

## **Access Compliance Report Public Rights-of-Way** (Curb Ramps)

Intersection ID: 48493 Main Street: NEWTONMORE DR Cross Street: BEREWICK COMMONS PY Location: NE **Severity Score:** 10 ADA ID: F3638C11C6E6 Ramp Type: PerpDiag Initial Pass/Fail: Fail **Overall Compliance: No** 

## Field Measurements/Component Compliance

Street 1 Name **BEREWICK COMMONS PY** Stop Condition-Street 2 **NEWTONMORE DR** Street 2 Name Stop Condition-Street 1 StopSign Possible Solutions: Remove & Replace Curb Ramp With Two New Directional Ramps or Equivalent. Surveyor Notes: N/A PROW/ADA: R304.5.1, R304.5.3