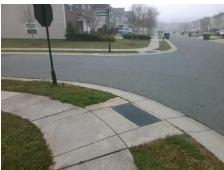

## **Access Compliance Report Public Rights-of-Way** (Curb Ramps)

Intersection ID: 48493 Main Street: NEWTONMORE DR Cross Street: BEREWICK COMMONS PY Location: NE **Severity Score:** 10 ADA ID: F3638C11C6E6 Ramp Type: PerpDiag Initial Pass/Fail: Fail **Overall Compliance: No** 

## Field Measurements/Component Compliance

Street 1 Name **BEREWICK COMMONS PY** Stop Condition-Street 2 **NEWTONMORE DR** Street 2 Name Stop Condition-Street 1 StopSign Possible Solutions: Remove & Replace Curb Ramp With Two New Directional Ramps or Equivalent. Surveyor Notes: N/A PROW/ADA: R304.5.1, R304.5.3

Total Cost: 3200.00 Compliance Description Data Compliance Description Data Yes N/A Ramp Length (in) 47.0 Ramp Slope (%) 5.9 No Ramp XSlope (%) No Ramp Width (in) 45.5 3.5 N/A N/A Flare Type LT N/A Flare Type RT N/A N/A N/A N/A Flare Slope RT (%) N/A Flare Slope LT (%) N/A Flare Traversable LT? N/A N/A Flare Traversable RT? N/A N/A N/A N/A **DWS Provided?** N/A Landing Length (in) N/A Landing Width (in) N/A N/A **DWS Contrast?** N/A N/A N/A N/A Landing Slope (%) DWS Length (in) N/A N/A Landing X Slope (%) N/A N/A DWS Full Width? N/A N/A Landing Curb? (Y/N) N/A N/A DWS Offset (in) N/A N/A N/A Shared Landing? N/A **Gutter Ponding?** N/A N/A Gutter Slope (%) N/A N/A Gutter Lip Ht (in) N/A N/A Gutter X Slope (%) N/A N/A Painted X Walk1? No N/A Painted X Walk2? No X Walk 1 Direction To W X Walk 2 Direction To S N/A N/A N/A X Walk 2 Width (in) X Walk 1 Width (in) N/A X Walk 1 Slope (%) 4.0 X Walk 2 Slope (%) 0.6 X Walk 1 X Slope (%) 1.5 X Walk 2 X Slope (%) 2.4 N/A N/A N/A Ramp inside XWalk2? N/A Ramp inside XWalk1? Road Slope (%) 2.8 N/A Clear Space? N/A N/A Road X Slope (%) 0.7 Clear Space to XWalk (in) N/A N/A N/A N/A Any Obstructions? Storm Grate/Utility Hazard? N/A **Obstruction Type** Storm Grate/Utility Type N/A N/A Yes Surface Condition? (G/P) Good