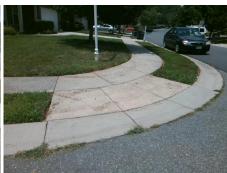

## Access Compliance Report Public Rights-of-Way (Curb Ramps)

Intersection ID: 42786 Main Street: ERWIN\_RIDGE\_AV Cross Street: FRANCES\_GLEN\_DR Location: W

ADA ID: F369FC52BCED Ramp Type: PerpDiag Initial Pass/Fail: Fail Overall Compliance: No Severity Score: 47.5

Remove & Replace Curb Ramp With
Two New Directional Ramps or
Equivalent.

Surveyor Notes:
N/A

PROW/ADA:
Not Found, R304.5.1, R304.5.3

Total Cost: \$ 3200.00

Compliance Description Data Compliance Description Data Yes N/A Ramp Length (in) 47.0 Ramp Slope (%) 5.1 No Ramp XSlope (%) No Ramp Width (in) 30.0 5.2 N/A N/A Flare Type LT N/A Flare Type RT N/A N/A N/A N/A Flare Slope RT (%) N/A Flare Slope LT (%) N/A Flare Traversable LT? N/A N/A Flare Traversable RT? N/A N/A N/A N/A DWS Provided? N/A Landing Length (in) N/A Landing Width (in) N/A N/A **DWS Contrast?** N/A N/A N/A N/A Landing Slope (%) DWS Length (in) N/A N/A Landing X Slope (%) N/A N/A DWS Full Width? N/A N/A Landing Curb? (Y/N) N/A N/A DWS Offset (in) N/A N/A N/A Shared Landing? N/A **Gutter Ponding?** N/A N/A Gutter Slope (%) N/A N/A Gutter Lip Ht (in) N/A N/A Gutter X Slope (%) N/A N/A Painted X Walk1? No N/A Painted X Walk2? No X Walk 1 Direction To S X Walk 2 Direction To E N/A N/A X Walk 1 Width (in) X Walk 2 Width (in) N/A X Walk 1 Slope (%) 0.8 X Walk 2 Slope (%) 2.8 X Walk 2 X Slope (%) X Walk 1 X Slope (%) 5.3 0.3 N/A N/A N/A Ramp inside XWalk2? N/A Ramp inside XWalk1? Road Slope (%) 2.1 N/A Clear Space? N/A N/A Road X Slope (%) 2.4 Clear Space to XWalk (in) N/A N/A N/A N/A Any Obstructions? Storm Grate/Utility Hazard? N/A **Obstruction Type** Storm Grate/Utility Type N/A N/A Yes Surface Condition? (G/P) Good