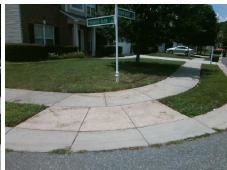

## Access Compliance Report Public Rights-of-Way (Curb Ramps)

Intersection ID: 42786 Main Street: ERWIN\_RIDGE\_AV Cross Street: FRANCES\_GLEN\_DR Location: W

ADA ID: F369FC52BCED Ramp Type: PerpDiag Initial Pass/Fail: Fail Overall Compliance: No Severity Score: 47.5

Remove & Replace Curb Ramp With
Two New Directional Ramps or
Equivalent.

Surveyor Notes:
N/A

PROW/ADA:
Not Found, R304.5.1, R304.5.3

Total Cost: \$ 3200.00

Compliance Description Data Compliance Description Data Yes N/A Ramp Length (in) 47.0 Ramp Slope (%) 5.1 No Ramp XSlope (%) No Ramp Width (in) 30.0 5.2 N/A N/A Flare Type LT N/A Flare Type RT N/A N/A N/A N/A Flare Slope RT (%) N/A Flare Slope LT (%) N/A Flare Traversable LT? N/A N/A Flare Traversable RT? N/A N/A N/A N/A DWS Provided? N/A Landing Length (in) N/A Landing Width (in) N/A N/A **DWS Contrast?** N/A N/A N/A N/A Landing Slope (%) DWS Length (in) N/A N/A Landing X Slope (%) N/A N/A DWS Full Width? N/A N/A Landing Curb? (Y/N) N/A N/A DWS Offset (in) N/A N/A N/A Shared Landing? N/A **Gutter Ponding?** N/A N/A Gutter Slope (%) N/A N/A Gutter Lip Ht (in) N/A N/A Gutter X Slope (%) N/A N/A Painted X Walk1? No N/A Painted X Walk2? No X Walk 1 Direction To S X Walk 2 Direction To E N/A N/A X Walk 1 Width (in) X Walk 2 Width (in) N/A X Walk 1 Slope (%) 0.8 X Walk 2 Slope (%) 2.8 X Walk 2 X Slope (%) X Walk 1 X Slope (%) 5.3 0.3 N/A N/A N/A Ramp inside XWalk2? N/A Ramp inside XWalk1? Road Slope (%) 2.1 N/A Clear Space? N/A N/A Road X Slope (%) 2.4 Clear Space to XWalk (in) N/A N/A N/A N/A Any Obstructions? Storm Grate/Utility Hazard? N/A **Obstruction Type** Storm Grate/Utility Type N/A N/A Yes Surface Condition? (G/P) Good