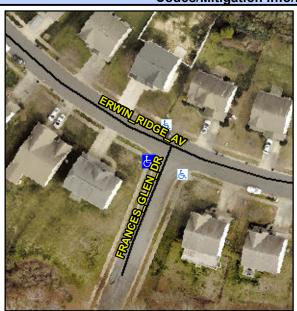

## Access Compliance Report Public Rights-of-Way (Curb Ramps)

Intersection ID: 42786 Main Street: ERWIN\_RIDGE\_AV Cross Street: FRANCES\_GLEN\_DR Location: W

ADA ID: F369FC52BCED Ramp Type: PerpDiag Initial Pass/Fail: Fail Overall Compliance: No Severity Score: 47.5