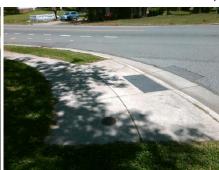

27.6

Intersection ID: 10853 Main Street: BARRINGTON\_DR Cross Street: DELIVAU\_DR Location: NW

ADA ID: F36A8FE407F7 Ramp Type: Combination1 Initial Pass/Fail: Fail Overall Compliance: No Severity Score: 21.25