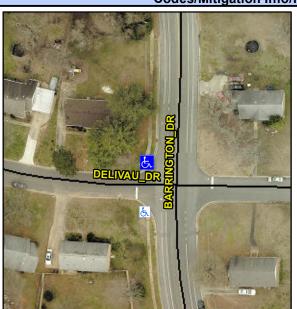

27.6

Intersection ID: 10853 Main Street: BARRINGTON\_DR Cross Street: DELIVAU\_DR Location: NW

ADA ID: F36A8FE407F7 Ramp Type: Combination1 Initial Pass/Fail: Fail Overall Compliance: No Severity Score: 21.25