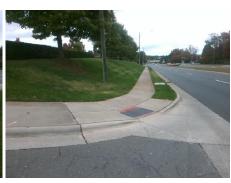

## Access Compliance Report Public Rights-of-Way (Curb Ramps)

Intersection ID: N/AMain Street: REA\_RDCross Street: N/ALocation: NWADA ID: F36FE6C80694Ramp Type: PerpInitial Pass/Fail: Fail Overall Compliance: No Severity Score: 60