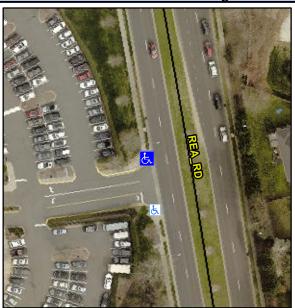

## Access Compliance Report Public Rights-of-Way (Curb Ramps)

Intersection ID: N/AMain Street: REA\_RDCross Street: N/ALocation: NWADA ID: F36FE6C80694Ramp Type: PerpInitial Pass/Fail: Fail Overall Compliance: No Severity Score: 60