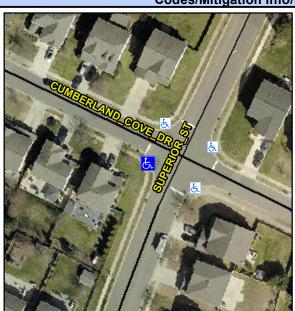

## Access Compliance Report Public Rights-of-Way (Curb Ramps)

Intersection ID: 46758 Main Street: CUMBERLAND\_COVE\_DR Cross Street: SUPERIOR\_ST Location: SW

ADA ID: F37359E132DC Ramp Type: PerpDiag Initial Pass/Fail: Fail Overall Compliance: No Severity Score: 8.75

## Field Measurements/Component Compliance

Street 1 Name
SUPERIOR ST
Stop Condition-Street 2
StopSign
Street 2 Name
CUMBERLAND COVE DR
Stop Condition-Street 1
StopSign

Possible Solutions:

Remove & Replace Curb Ramp With Two New Directional Ramps or Equivalent.