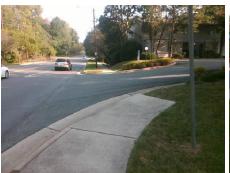

## **Access Compliance Report Public Rights-of-Way** (Curb Ramps)

Intersection ID: 20922 Main Street: COLONY RD **Cross Street: MAPLE GLENN LN** Location: SE ADA ID: F375BF6E7C32 Ramp Type: PerpDiag Initial Pass/Fail: Fail **Overall Compliance: No Severity Score:** 37.5

## Field Measurements/Component Compliance

**MAPLE GLENN LN** Street 1 Name Stop Condition-Street 2 None Street 2 Name **COLONY RD** Stop Condition-Street 1 None

Possible Solutions: Remove & Replace Curb Ramp With **Two New Directional Ramps or** Equivalent. Surveyor Notes: N/A PROW/ADA: Not Found, R304.2.2, R304.5.3