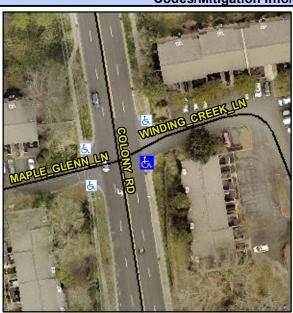

## **Access Compliance Report Public Rights-of-Way** (Curb Ramps)

Intersection ID: 20922 Main Street: COLONY RD **Cross Street: MAPLE GLENN LN** Location: SE ADA ID: F375BF6E7C32 Ramp Type: PerpDiag Initial Pass/Fail: Fail **Overall Compliance: No Severity Score:** 37.5

## Field Measurements/Component Compliance

**MAPLE GLENN LN** Street 1 Name Stop Condition-Street 2 None Street 2 Name **COLONY RD** Stop Condition-Street 1 None

Possible Solutions: Remove & Replace Curb Ramp With **Two New Directional Ramps or** Equivalent. Surveyor Notes: N/A PROW/ADA: Not Found, R304.2.2, R304.5.3