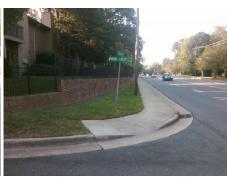

## **Access Compliance Report Public Rights-of-Way** (Curb Ramps)

Intersection ID: 20922 Main Street: COLONY RD **Cross Street: MAPLE GLENN LN** Location: SE ADA ID: F375BF6E7C32 Ramp Type: PerpDiag Initial Pass/Fail: Fail **Overall Compliance: No Severity Score:** 37.5

## Field Measurements/Component Compliance

**MAPLE GLENN LN** Street 1 Name Stop Condition-Street 2 None Street 2 Name **COLONY RD** Stop Condition-Street 1 None

Possible Solutions: Remove & Replace Curb Ramp With **Two New Directional Ramps or** Equivalent. Surveyor Notes: N/A PROW/ADA: Not Found, R304.2.2, R304.5.3