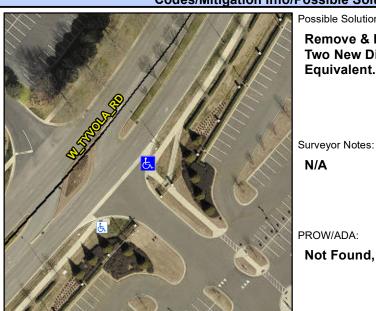

## **Access Compliance Report Public Rights-of-Way** (Curb Ramps)

Intersection ID: 10040781 Main Street: W\_TYVOLA\_RD **Cross Street: N/A** Location: ADA ID: F3769583E374 Ramp Type: BlendTrans2 Initial Pass/Fail: Fail **Overall Compliance: No Severity Score:** 1.25

## Field Measurements/Component Compliance

**ENTRANCE** Street 1 Name Stop Condition-Street 1 StopSign Street 2 Name N/A Stop Condition-Street 2 N/A Possible Solutions: Remove & Replace Curb Ramp With **Two New Directional Ramps or** Equivalent.

N/A

PROW/ADA:

Not Found, R304.5.3

Total Cost:

3200.00

| Fleid Measurements/Component Compliance |                       |       |                        |                             |      |
|-----------------------------------------|-----------------------|-------|------------------------|-----------------------------|------|
| Compliance Description                  |                       | Data  | Compliance Description |                             | Data |
| N/A                                     | Ramp Length (in)      | 89.0  | Yes                    | BlendTrans Slope (%)        | 2.2  |
| Yes                                     | Ramp Width (in)       | 48.0  | No                     | BlendTrans XSlope (%)       | 2.4  |
| N/A                                     | Flare Type LT         | N/A   | N/A                    | Flare Type RT               | N/A  |
| N/A                                     | Flare Slope LT (%)    | N/A   | N/A                    | Flare Slope RT (%)          | N/A  |
| N/A                                     | Flare Traversable LT? | N/A   | N/A                    | Flare Traversable RT?       | N/A  |
| N/A                                     | Landing Length (in)   | N/A   | N/A                    | DWS Provided?               | N/A  |
| N/A                                     | Landing Width (in)    | N/A   | N/A                    | DWS Contrast?               | N/A  |
| N/A                                     | Landing Slope (%)     | N/A   | N/A                    | DWS Length (in)             | N/A  |
| N/A                                     | Landing X Slope (%)   | N/A   | N/A                    | DWS Full Width?             | N/A  |
| N/A                                     | Landing Curb? (Y/N)   | N/A   | N/A                    | DWS Offset (in)             | N/A  |
| N/A                                     | Shared Landing?       | N/A   |                        |                             |      |
| N/A                                     | Gutter Ponding?       | N/A   | N/A                    | Gutter Slope (%)            | N/A  |
| N/A                                     | Gutter Lip Ht (in)    | N/A   | N/A                    | Gutter X Slope (%)          | N/A  |
| N/A                                     | Painted X Walk1?      | No    | N/A                    | Painted X Walk2?            | N/A  |
|                                         | X Walk 1 Direction    | To SW |                        | X Walk 2 Direction          | N/A  |
|                                         | X Walk 1 Width (in)   | N/A   |                        | X Walk 2 Width (in)         | N/A  |
|                                         | X Walk 1 Slope (%)    | 2.0   |                        | X Walk 2 Slope (%)          | N/A  |
|                                         | X Walk 1 X Slope (%)  | 0.2   |                        | X Walk 2 X Slope (%)        | N/A  |
| N/A                                     | Ramp inside XWalk1?   | N/A   | N/A                    | Ramp inside XWalk2?         | N/A  |
|                                         | Road Slope (%)        | 0.2   |                        | Clear Space?                | N/A  |
|                                         | Road X Slope (%)      | 2.0   | N/A                    | Clear Space to XWalk (in)   | N/A  |
| N/A                                     | Any Obstructions?     | N/A   | N/A                    | Storm Grate/Utility Hazard? | N/A  |
|                                         | Obstruction Type      |       |                        | Storm Grate/Utility Type    |      |
|                                         |                       | N/A   |                        |                             | N/A  |
|                                         |                       |       | Yes                    | Surface Condition? (G/P)    | Good |
| -                                       | marine I was          |       | No                     | Curb Slope (%)              | 10.7 |