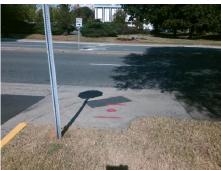

| Field Measurements/Component Compliance |                       |        |      |                           |                         |      |  |  |
|-----------------------------------------|-----------------------|--------|------|---------------------------|-------------------------|------|--|--|
| Comp                                    | liance Description    | Data   | Comp | liance                    | Description             | Data |  |  |
| N/A                                     | Ramp Length (in)      | 74.0   | Yes  | Ram                       | Slope (%)               | 6.3  |  |  |
| Yes                                     | Ramp Width (in)       | 54.0   | Yes  | Ram                       | XSlope (%)              | 2.2  |  |  |
| N/A                                     | Flare Type LT         | Sloped | N/A  | N/A Flare Type RT         |                         | N/A  |  |  |
| N/A                                     | Flare Slope LT (%)    | 1.3    | N/A  | N/A Flare Slope RT (%)    |                         | 9.0  |  |  |
| N/A                                     | Flare Traversable LT? | Yes    | N/A  | N/A Flare Traversable RT? |                         | No   |  |  |
| No                                      | Landing Length (in)   | N/A    | Yes  | DWS                       | Provided?               | Yes  |  |  |
| No                                      | Landing Width (in)    | N/A    | Yes  | DWS                       | Contrast?               | Yes  |  |  |
| No                                      | Landing Slope (%)     | N/A    | Yes  | DWS                       | Length (in)             | 24.0 |  |  |
| No                                      | Landing X Slope (%)   | N/A    | Yes  | DWS                       | Full Width?             | Yes  |  |  |
| N/A                                     | Landing Curb? (Y/N)   | No     | No   | DWS                       | Offset (in)             | 3.0  |  |  |
| N/A                                     | Shared Landing?       | No     |      |                           |                         |      |  |  |
| Yes                                     | Gutter Ponding?       | No     | Yes  | Gutte                     | er Slope (%)            | 1.3  |  |  |
| No                                      | Gutter Lip Ht (in)    | 0.75   | Yes  | Gutte                     | er X Slope (%)          | 1.5  |  |  |
| N/A                                     | Painted X Walk1?      | No     | N/A  | Paint                     | ed X Walk2?             | N/A  |  |  |
|                                         | X Walk 1 Direction    | To SW  |      | X Wa                      | lk 2 Direction          | N/A  |  |  |
| N/A                                     | X Walk 1 Width (in)   | N/A    | N/A  | X Wa                      | lk 2 Width (in)         | N/A  |  |  |
|                                         | X Walk 1 Slope (%)    | 1.4    |      | X Wa                      | lk 2 Slope (%)          | N/A  |  |  |
|                                         | X Walk 1 X Slope (%)  | 4.9    |      | X Wa                      | lk 2 X Slope (%)        | N/A  |  |  |
| N/A                                     | Ramp inside XWalk1?   | N/A    | N/A  | Ram                       | o inside XWalk2?        | N/A  |  |  |
|                                         | Road Slope (%)        | N/A    | N/A  | Clear                     | Space?                  | Yes  |  |  |
|                                         | Road X Slope (%)      | N/A    | N/A  | Clear                     | Space to XWalk (in)     | N/A  |  |  |
| Yes                                     | Any Obstructions?     | No     | Yes  | Storn                     | n Grate/Utility Hazard? | No   |  |  |
|                                         | Obstruction Type      |        |      | Storn                     | n Grate/Utility Type    |      |  |  |
|                                         |                       | N/A    |      |                           |                         | N/A  |  |  |
|                                         |                       |        | Yes  | Surfa                     | ce Condition? (G/P)     | Good |  |  |
|                                         |                       |        |      |                           |                         |      |  |  |