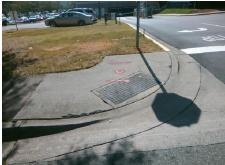

| Field Measurements/Component Compliance |                       |        |      |                           |                         |      |  |  |
|-----------------------------------------|-----------------------|--------|------|---------------------------|-------------------------|------|--|--|
| Comp                                    | liance Description    | Data   | Comp | liance                    | Description             | Data |  |  |
| N/A                                     | Ramp Length (in)      | 74.0   | Yes  | Ram                       | Slope (%)               | 6.3  |  |  |
| Yes                                     | Ramp Width (in)       | 54.0   | Yes  | Ram                       | XSlope (%)              | 2.2  |  |  |
| N/A                                     | Flare Type LT         | Sloped | N/A  | N/A Flare Type RT         |                         | N/A  |  |  |
| N/A                                     | Flare Slope LT (%)    | 1.3    | N/A  | N/A Flare Slope RT (%)    |                         | 9.0  |  |  |
| N/A                                     | Flare Traversable LT? | Yes    | N/A  | N/A Flare Traversable RT? |                         | No   |  |  |
| No                                      | Landing Length (in)   | N/A    | Yes  | DWS                       | Provided?               | Yes  |  |  |
| No                                      | Landing Width (in)    | N/A    | Yes  | DWS                       | Contrast?               | Yes  |  |  |
| No                                      | Landing Slope (%)     | N/A    | Yes  | DWS                       | Length (in)             | 24.0 |  |  |
| No                                      | Landing X Slope (%)   | N/A    | Yes  | DWS                       | Full Width?             | Yes  |  |  |
| N/A                                     | Landing Curb? (Y/N)   | No     | No   | DWS                       | Offset (in)             | 3.0  |  |  |
| N/A                                     | Shared Landing?       | No     |      |                           |                         |      |  |  |
| Yes                                     | Gutter Ponding?       | No     | Yes  | Gutte                     | er Slope (%)            | 1.3  |  |  |
| No                                      | Gutter Lip Ht (in)    | 0.75   | Yes  | Gutte                     | er X Slope (%)          | 1.5  |  |  |
| N/A                                     | Painted X Walk1?      | No     | N/A  | Paint                     | ed X Walk2?             | N/A  |  |  |
|                                         | X Walk 1 Direction    | To SW  |      | X Wa                      | lk 2 Direction          | N/A  |  |  |
| N/A                                     | X Walk 1 Width (in)   | N/A    | N/A  | X Wa                      | lk 2 Width (in)         | N/A  |  |  |
|                                         | X Walk 1 Slope (%)    | 1.4    |      | X Wa                      | lk 2 Slope (%)          | N/A  |  |  |
|                                         | X Walk 1 X Slope (%)  | 4.9    |      | X Wa                      | lk 2 X Slope (%)        | N/A  |  |  |
| N/A                                     | Ramp inside XWalk1?   | N/A    | N/A  | Ram                       | o inside XWalk2?        | N/A  |  |  |
|                                         | Road Slope (%)        | N/A    | N/A  | Clear                     | Space?                  | Yes  |  |  |
|                                         | Road X Slope (%)      | N/A    | N/A  | Clear                     | Space to XWalk (in)     | N/A  |  |  |
| Yes                                     | Any Obstructions?     | No     | Yes  | Storn                     | n Grate/Utility Hazard? | No   |  |  |
|                                         | Obstruction Type      |        |      | Storn                     | n Grate/Utility Type    |      |  |  |
|                                         |                       | N/A    |      |                           |                         | N/A  |  |  |
|                                         |                       |        | Yes  | Surfa                     | ce Condition? (G/P)     | Good |  |  |
|                                         |                       |        |      |                           |                         |      |  |  |