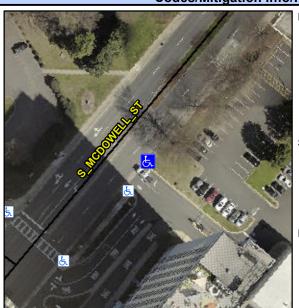

## **Access Compliance Report Public Rights-of-Way** (Curb Ramps)

Intersection ID: 10036888 Main Street: S\_MCDOWELL\_ST Cross Street: N/A Location:

**Overall Compliance: No** ADA ID: F3795FC3462B Ramp Type: Perp Initial Pass/Fail: Pass Severity Score: 25.25

## **Codes/Mitigation Info/Possible Solution**

| Street 1 Name           | S MCDOWELL ST |
|-------------------------|---------------|
| Stop Condition-Street 2 | None          |
| Street 2 Name           | N/A           |
| Stop Condition-Street 1 | N/A           |