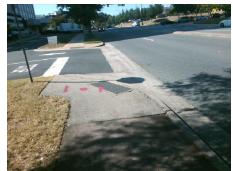

| Field Measurements/Component Compliance |                       |        |      |                           |                         |      |  |  |
|-----------------------------------------|-----------------------|--------|------|---------------------------|-------------------------|------|--|--|
| Comp                                    | liance Description    | Data   | Comp | liance                    | Description             | Data |  |  |
| N/A                                     | Ramp Length (in)      | 74.0   | Yes  | Ram                       | Slope (%)               | 6.3  |  |  |
| Yes                                     | Ramp Width (in)       | 54.0   | Yes  | Ram                       | XSlope (%)              | 2.2  |  |  |
| N/A                                     | Flare Type LT         | Sloped | N/A  | N/A Flare Type RT         |                         | N/A  |  |  |
| N/A                                     | Flare Slope LT (%)    | 1.3    | N/A  | N/A Flare Slope RT (%)    |                         | 9.0  |  |  |
| N/A                                     | Flare Traversable LT? | Yes    | N/A  | N/A Flare Traversable RT? |                         | No   |  |  |
| No                                      | Landing Length (in)   | N/A    | Yes  | DWS                       | Provided?               | Yes  |  |  |
| No                                      | Landing Width (in)    | N/A    | Yes  | DWS                       | Contrast?               | Yes  |  |  |
| No                                      | Landing Slope (%)     | N/A    | Yes  | DWS                       | Length (in)             | 24.0 |  |  |
| No                                      | Landing X Slope (%)   | N/A    | Yes  | DWS                       | Full Width?             | Yes  |  |  |
| N/A                                     | Landing Curb? (Y/N)   | No     | No   | DWS                       | Offset (in)             | 3.0  |  |  |
| N/A                                     | Shared Landing?       | No     |      |                           |                         |      |  |  |
| Yes                                     | Gutter Ponding?       | No     | Yes  | Gutte                     | er Slope (%)            | 1.3  |  |  |
| No                                      | Gutter Lip Ht (in)    | 0.75   | Yes  | Gutte                     | er X Slope (%)          | 1.5  |  |  |
| N/A                                     | Painted X Walk1?      | No     | N/A  | Paint                     | ed X Walk2?             | N/A  |  |  |
|                                         | X Walk 1 Direction    | To SW  |      | X Wa                      | lk 2 Direction          | N/A  |  |  |
| N/A                                     | X Walk 1 Width (in)   | N/A    | N/A  | X Wa                      | lk 2 Width (in)         | N/A  |  |  |
|                                         | X Walk 1 Slope (%)    | 1.4    |      | X Wa                      | lk 2 Slope (%)          | N/A  |  |  |
|                                         | X Walk 1 X Slope (%)  | 4.9    |      | X Wa                      | lk 2 X Slope (%)        | N/A  |  |  |
| N/A                                     | Ramp inside XWalk1?   | N/A    | N/A  | Ram                       | o inside XWalk2?        | N/A  |  |  |
|                                         | Road Slope (%)        | N/A    | N/A  | Clear                     | Space?                  | Yes  |  |  |
|                                         | Road X Slope (%)      | N/A    | N/A  | Clear                     | Space to XWalk (in)     | N/A  |  |  |
| Yes                                     | Any Obstructions?     | No     | Yes  | Storn                     | n Grate/Utility Hazard? | No   |  |  |
|                                         | Obstruction Type      |        |      | Storn                     | n Grate/Utility Type    |      |  |  |
|                                         |                       | N/A    |      |                           |                         | N/A  |  |  |
|                                         |                       |        | Yes  | Surfa                     | ce Condition? (G/P)     | Good |  |  |
|                                         |                       |        |      |                           |                         |      |  |  |