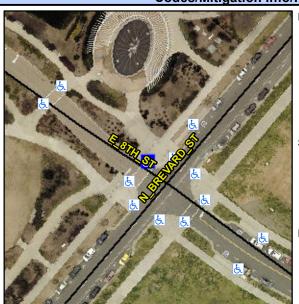

## **Access Compliance Report Public Rights-of-Way** (Curb Ramps)

Intersection ID: 12248 Main Street: E\_8TH\_ST Cross Street: N\_BREVARD\_ST Location:

**Overall Compliance: No** ADA ID: F381DF9DF6EE Ramp Type: Perp Initial Pass/Fail: Fail Severity Score: 21.25

## Field Measurements/Component Compliance

Street 1 Name E8THST Stop Condition-Street 2 StopSign Street 2 Name N/A Stop Condition-Street 1 N/A

| Possible Solution             |     |
|-------------------------------|-----|
| Possible Solutions:           | Con |
| Remove & Replace Entire Ramp. | N/A |
|                               | No  |
|                               | N/A |
|                               | N/A |
|                               | N/A |
|                               | N/A |
| Surveyor Notes:               | N/A |
| SLOPES VERIFIED & MATCH       | N/A |
|                               | N/A |
|                               | N/A |
|                               | N/A |
| PROW/ADA:                     | N/A |
| R304.5.1, R304.2.2            | N/A |
| ·                             | N/A |
|                               |     |
|                               | N/A |
|                               |     |
|                               |     |
|                               | N/A |
|                               |     |