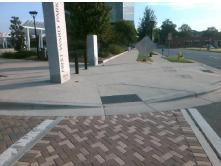

## **Access Compliance Report Public Rights-of-Way** (Curb Ramps)

Intersection ID: 12248 Main Street: E\_8TH\_ST Cross Street: N\_BREVARD\_ST Location:

**Overall Compliance: No** ADA ID: F381DF9DF6EE Ramp Type: Perp Initial Pass/Fail: Fail Severity Score: 21.25

## Field Measurements/Component Compliance

Street 1 Name E8THST Stop Condition-Street 2 StopSign Street 2 Name N/A Stop Condition-Street 1 N/A

| Possible Solution             |     |
|-------------------------------|-----|
| Possible Solutions:           | Con |
| Remove & Replace Entire Ramp. | N/A |
|                               | No  |
|                               | N/A |
|                               | N/A |
|                               | N/A |
|                               | N/A |
| Surveyor Notes:               | N/A |
| SLOPES VERIFIED & MATCH       | N/A |
|                               | N/A |
|                               | N/A |
|                               | N/A |
| PROW/ADA:                     | N/A |
| R304.5.1, R304.2.2            | N/A |
| ·                             | N/A |
|                               |     |
|                               | N/A |
|                               |     |
|                               |     |
|                               | N/A |
|                               |     |

|                        | Fleid Measurements/Component Compilance |       |                             |                             |      |  |  |  |
|------------------------|-----------------------------------------|-------|-----------------------------|-----------------------------|------|--|--|--|
| Compliance Description |                                         | Data  | Data Compliance Description |                             | Data |  |  |  |
| N/A                    | Ramp Length (in)                        | 71.0  | No                          | Ramp Slope (%)              | 8.7  |  |  |  |
| No                     | Ramp Width (in)                         | 40.0  | Yes                         | Ramp XSlope (%)             | 0.1  |  |  |  |
| N/A                    | Flare Type LT                           | N/A   | N/A                         | Flare Type RT               | N/A  |  |  |  |
| N/A                    | Flare Slope LT (%)                      | N/A   | N/A                         | Flare Slope RT (%)          | N/A  |  |  |  |
| N/A                    | Flare Traversable LT?                   | N/A   | N/A                         | Flare Traversable RT?       | N/A  |  |  |  |
| N/A                    | Landing Length (in)                     | N/A   | N/A                         | DWS Provided?               | N/A  |  |  |  |
| N/A                    | Landing Width (in)                      | N/A   | N/A                         | DWS Contrast?               | N/A  |  |  |  |
| N/A                    | Landing Slope (%)                       | N/A   | N/A                         | DWS Length (in)             | N/A  |  |  |  |
| N/A                    | Landing X Slope (%)                     | N/A   | N/A                         | DWS Full Width?             | N/A  |  |  |  |
| N/A                    | Landing Curb? (Y/N)                     | N/A   | N/A                         | DWS Offset (in)             | N/A  |  |  |  |
| N/A                    | Shared Landing?                         | N/A   |                             |                             |      |  |  |  |
| N/A                    | Gutter Ponding?                         | N/A   | N/A                         | Gutter Slope (%)            | N/A  |  |  |  |
| N/A                    | Gutter Lip Ht (in)                      | N/A   | N/A                         | Gutter X Slope (%)          | N/A  |  |  |  |
| N/A                    | Painted X Walk1?                        | Yes   | N/A                         | Painted X Walk2?            | N/A  |  |  |  |
|                        | X Walk 1 Direction                      | To SW |                             | X Walk 2 Direction          | N/A  |  |  |  |
| N/A                    | X Walk 1 Width (in)                     | 123.0 | N/A                         | X Walk 2 Width (in)         | N/A  |  |  |  |
|                        | X Walk 1 Slope (%)                      | 2.1   |                             | X Walk 2 Slope (%)          | N/A  |  |  |  |
|                        | X Walk 1 X Slope (%)                    | 0.2   |                             | X Walk 2 X Slope (%)        | N/A  |  |  |  |
| N/A                    | Ramp inside XWalk1?                     | Yes   | N/A                         | Ramp inside XWalk2?         | N/A  |  |  |  |
|                        | Road Slope (%)                          | N/A   | N/A                         | Clear Space?                | N/A  |  |  |  |
|                        | Road X Slope (%)                        | N/A   | N/A                         | Clear Space to XWalk (in)   | N/A  |  |  |  |
| N/A                    | Any Obstructions?                       | N/A   | N/A                         | Storm Grate/Utility Hazard? | N/A  |  |  |  |
|                        | Obstruction Type                        |       |                             | Storm Grate/Utility Type    |      |  |  |  |
|                        |                                         | N/A   |                             |                             | N/A  |  |  |  |
|                        |                                         |       | Yes                         | Surface Condition? (G/P)    | Good |  |  |  |
| 44                     | dieta A                                 |       |                             |                             |      |  |  |  |