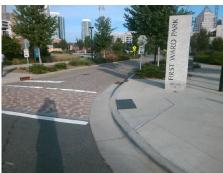

## **Access Compliance Report Public Rights-of-Way** (Curb Ramps)

Intersection ID: 12248 Main Street: E\_8TH\_ST Cross Street: N\_BREVARD\_ST Location:

**Overall Compliance: No** ADA ID: F381DF9DF6EE Ramp Type: Perp Initial Pass/Fail: Fail Severity Score: 21.25

## Field Measurements/Component Compliance

Street 1 Name E8THST Stop Condition-Street 2 StopSign Street 2 Name N/A Stop Condition-Street 1 N/A

| Possible Solution             |     |
|-------------------------------|-----|
| Possible Solutions:           | Con |
| Remove & Replace Entire Ramp. | N/A |
|                               | No  |
|                               | N/A |
|                               | N/A |
|                               | N/A |
|                               | N/A |
| Surveyor Notes:               | N/A |
| SLOPES VERIFIED & MATCH       | N/A |
|                               | N/A |
|                               | N/A |
|                               | N/A |
| PROW/ADA:                     | N/A |
| R304.5.1, R304.2.2            | N/A |
| ·                             | N/A |
|                               |     |
|                               | N/A |
|                               |     |
|                               |     |
|                               | N/A |
|                               |     |

|                        | Fleid Measurements/Component Compilance |       |                             |                             |      |  |  |  |
|------------------------|-----------------------------------------|-------|-----------------------------|-----------------------------|------|--|--|--|
| Compliance Description |                                         | Data  | Data Compliance Description |                             | Data |  |  |  |
| N/A                    | Ramp Length (in)                        | 71.0  | No                          | Ramp Slope (%)              | 8.7  |  |  |  |
| No                     | Ramp Width (in)                         | 40.0  | Yes                         | Ramp XSlope (%)             | 0.1  |  |  |  |
| N/A                    | Flare Type LT                           | N/A   | N/A                         | Flare Type RT               | N/A  |  |  |  |
| N/A                    | Flare Slope LT (%)                      | N/A   | N/A                         | Flare Slope RT (%)          | N/A  |  |  |  |
| N/A                    | Flare Traversable LT?                   | N/A   | N/A                         | Flare Traversable RT?       | N/A  |  |  |  |
| N/A                    | Landing Length (in)                     | N/A   | N/A                         | DWS Provided?               | N/A  |  |  |  |
| N/A                    | Landing Width (in)                      | N/A   | N/A                         | DWS Contrast?               | N/A  |  |  |  |
| N/A                    | Landing Slope (%)                       | N/A   | N/A                         | DWS Length (in)             | N/A  |  |  |  |
| N/A                    | Landing X Slope (%)                     | N/A   | N/A                         | DWS Full Width?             | N/A  |  |  |  |
| N/A                    | Landing Curb? (Y/N)                     | N/A   | N/A                         | DWS Offset (in)             | N/A  |  |  |  |
| N/A                    | Shared Landing?                         | N/A   |                             |                             |      |  |  |  |
| N/A                    | Gutter Ponding?                         | N/A   | N/A                         | Gutter Slope (%)            | N/A  |  |  |  |
| N/A                    | Gutter Lip Ht (in)                      | N/A   | N/A                         | Gutter X Slope (%)          | N/A  |  |  |  |
| N/A                    | Painted X Walk1?                        | Yes   | N/A                         | Painted X Walk2?            | N/A  |  |  |  |
|                        | X Walk 1 Direction                      | To SW |                             | X Walk 2 Direction          | N/A  |  |  |  |
| N/A                    | X Walk 1 Width (in)                     | 123.0 | N/A                         | X Walk 2 Width (in)         | N/A  |  |  |  |
|                        | X Walk 1 Slope (%)                      | 2.1   |                             | X Walk 2 Slope (%)          | N/A  |  |  |  |
|                        | X Walk 1 X Slope (%)                    | 0.2   |                             | X Walk 2 X Slope (%)        | N/A  |  |  |  |
| N/A                    | Ramp inside XWalk1?                     | Yes   | N/A                         | Ramp inside XWalk2?         | N/A  |  |  |  |
|                        | Road Slope (%)                          | N/A   | N/A                         | Clear Space?                | N/A  |  |  |  |
|                        | Road X Slope (%)                        | N/A   | N/A                         | Clear Space to XWalk (in)   | N/A  |  |  |  |
| N/A                    | Any Obstructions?                       | N/A   | N/A                         | Storm Grate/Utility Hazard? | N/A  |  |  |  |
|                        | Obstruction Type                        |       |                             | Storm Grate/Utility Type    |      |  |  |  |
|                        |                                         | N/A   |                             |                             | N/A  |  |  |  |
|                        |                                         |       | Yes                         | Surface Condition? (G/P)    | Good |  |  |  |
| 44                     | dieta A                                 |       |                             |                             |      |  |  |  |