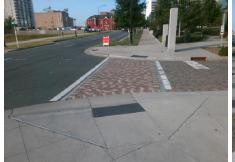

## **Access Compliance Report Public Rights-of-Way** (Curb Ramps)

Intersection ID: 12248 Main Street: E\_8TH\_ST Cross Street: N\_BREVARD\_ST Location:

**Overall Compliance: No** ADA ID: F381DF9DF6EE Ramp Type: Perp Initial Pass/Fail: Fail Severity Score: 21.25

## Field Measurements/Component Compliance

Street 1 Name E8THST Stop Condition-Street 2 StopSign Street 2 Name N/A Stop Condition-Street 1 N/A

| Possible Solution             |     |
|-------------------------------|-----|
| Possible Solutions:           | Con |
| Remove & Replace Entire Ramp. | N/A |
|                               | No  |
|                               | N/A |
|                               | N/A |
|                               | N/A |
|                               | N/A |
| Surveyor Notes:               | N/A |
| SLOPES VERIFIED & MATCH       | N/A |
|                               | N/A |
|                               | N/A |
|                               | N/A |
| PROW/ADA:                     | N/A |
| R304.5.1, R304.2.2            | N/A |
| ·                             | N/A |
|                               |     |
|                               | N/A |
|                               |     |
|                               |     |
|                               | N/A |
|                               |     |

|                        | Fleid Measurements/Component Compilance |       |                             |                             |      |  |  |  |
|------------------------|-----------------------------------------|-------|-----------------------------|-----------------------------|------|--|--|--|
| Compliance Description |                                         | Data  | Data Compliance Description |                             | Data |  |  |  |
| N/A                    | Ramp Length (in)                        | 71.0  | No                          | Ramp Slope (%)              | 8.7  |  |  |  |
| No                     | Ramp Width (in)                         | 40.0  | Yes                         | Ramp XSlope (%)             | 0.1  |  |  |  |
| N/A                    | Flare Type LT                           | N/A   | N/A                         | Flare Type RT               | N/A  |  |  |  |
| N/A                    | Flare Slope LT (%)                      | N/A   | N/A                         | Flare Slope RT (%)          | N/A  |  |  |  |
| N/A                    | Flare Traversable LT?                   | N/A   | N/A                         | Flare Traversable RT?       | N/A  |  |  |  |
| N/A                    | Landing Length (in)                     | N/A   | N/A                         | DWS Provided?               | N/A  |  |  |  |
| N/A                    | Landing Width (in)                      | N/A   | N/A                         | DWS Contrast?               | N/A  |  |  |  |
| N/A                    | Landing Slope (%)                       | N/A   | N/A                         | DWS Length (in)             | N/A  |  |  |  |
| N/A                    | Landing X Slope (%)                     | N/A   | N/A                         | DWS Full Width?             | N/A  |  |  |  |
| N/A                    | Landing Curb? (Y/N)                     | N/A   | N/A                         | DWS Offset (in)             | N/A  |  |  |  |
| N/A                    | Shared Landing?                         | N/A   |                             |                             |      |  |  |  |
| N/A                    | Gutter Ponding?                         | N/A   | N/A                         | Gutter Slope (%)            | N/A  |  |  |  |
| N/A                    | Gutter Lip Ht (in)                      | N/A   | N/A                         | Gutter X Slope (%)          | N/A  |  |  |  |
| N/A                    | Painted X Walk1?                        | Yes   | N/A                         | Painted X Walk2?            | N/A  |  |  |  |
|                        | X Walk 1 Direction                      | To SW |                             | X Walk 2 Direction          | N/A  |  |  |  |
| N/A                    | X Walk 1 Width (in)                     | 123.0 | N/A                         | X Walk 2 Width (in)         | N/A  |  |  |  |
|                        | X Walk 1 Slope (%)                      | 2.1   |                             | X Walk 2 Slope (%)          | N/A  |  |  |  |
|                        | X Walk 1 X Slope (%)                    | 0.2   |                             | X Walk 2 X Slope (%)        | N/A  |  |  |  |
| N/A                    | Ramp inside XWalk1?                     | Yes   | N/A                         | Ramp inside XWalk2?         | N/A  |  |  |  |
|                        | Road Slope (%)                          | N/A   | N/A                         | Clear Space?                | N/A  |  |  |  |
|                        | Road X Slope (%)                        | N/A   | N/A                         | Clear Space to XWalk (in)   | N/A  |  |  |  |
| N/A                    | Any Obstructions?                       | N/A   | N/A                         | Storm Grate/Utility Hazard? | N/A  |  |  |  |
|                        | Obstruction Type                        |       |                             | Storm Grate/Utility Type    |      |  |  |  |
|                        |                                         | N/A   |                             |                             | N/A  |  |  |  |
|                        |                                         |       | Yes                         | Surface Condition? (G/P)    | Good |  |  |  |
| 44                     | dieta A                                 |       |                             |                             |      |  |  |  |