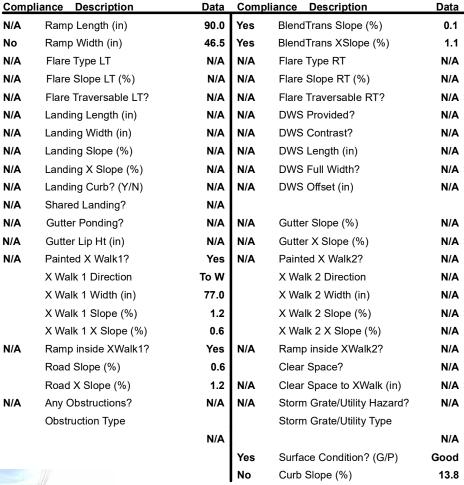

## Field Measurements/Component Compliance

Street 1 Name ENTRANCE
Stop Condition-Street 1 StopSign
Street 2 Name N/A
Stop Condition-Street 2 N/A

Possible Solutions:

Remove & Replace Curb Ramp With
Two New Directional Ramps or
Equivalent.