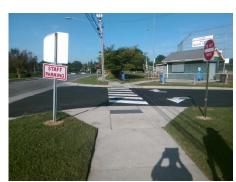

## Access Compliance Report Public Rights-of-Way (Curb Ramps)

Intersection ID: 10038266 Main Street: SMITHFIELD\_CHURCH\_RD Cross Street: N/A Location: N

ADA ID: F3829BAB2F15 Ramp Type: BlendTrans1 Initial Pass/Fail: Fail Overall Compliance: No Severity Score: 8.75

## Field Measurements/Component Compliance

Street 1 Name ENTRANCE
Stop Condition-Street 1 StopSign
Street 2 Name N/A
Stop Condition-Street 2 N/A

Possible Solutions:

Remove & Replace Curb Ramp With
Two New Directional Ramps or
Equivalent.