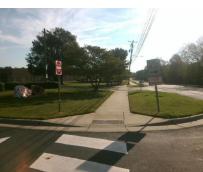

## Access Compliance Report Public Rights-of-Way (Curb Ramps)

Intersection ID: 10038266 Main Street: SMITHFIELD\_CHURCH\_RD Cross Street: N/A Location: N

ADA ID: F3829BAB2F15 Ramp Type: BlendTrans1 Initial Pass/Fail: Fail Overall Compliance: No Severity Score: 8.75

## Field Measurements/Component Compliance

Street 1 Name ENTRANCE
Stop Condition-Street 1 StopSign
Street 2 Name N/A
Stop Condition-Street 2 N/A

Possible Solutions:

Remove & Replace Curb Ramp With
Two New Directional Ramps or
Equivalent.