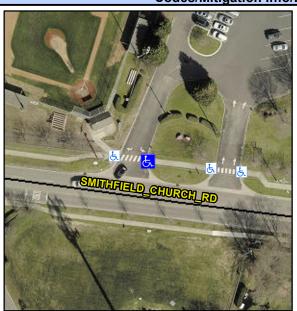

## Access Compliance Report Public Rights-of-Way (Curb Ramps)

Intersection ID: 10038266 Main Street: SMITHFIELD\_CHURCH\_RD Cross Street: N/A Location: N

ADA ID: F3829BAB2F15 Ramp Type: BlendTrans1 Initial Pass/Fail: Fail Overall Compliance: No Severity Score: 8.75

## Field Measurements/Component Compliance

Street 1 Name ENTRANCE
Stop Condition-Street 1 StopSign
Street 2 Name N/A
Stop Condition-Street 2 N/A

Possible Solutions:

Remove & Replace Curb Ramp With
Two New Directional Ramps or
Equivalent.

Surveyor Notes:
N/A

PROW/ADA:
Not Found, R304.5.1

3200.00

Total Cost: