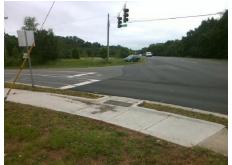

## Field Measurements/Component Compliance

Street 1 Name

TOM SHORT RD
Stop Condition-Street 1
Signal
Street 2 Name
N/A
Stop Condition-Street 2
N/A

Possible Solutions:
Remove & Replace Entire Ramp.

Surveyor Notes:
RT RP < 5%

PROW/ADA:
R304.5.3

Total Cost: \$ 1600.00

| Compliance Description |                      | Data  | Compliance Description |                             | Data  |
|------------------------|----------------------|-------|------------------------|-----------------------------|-------|
| N/A                    | Ramp Length LT (in)  | 105.0 | N/A                    | Ramp Length RT (in)         | 122.0 |
| Yes                    | Ramp Width LT (in)   | 60.0  | Yes                    | Ramp Width RT (in)          | 57.5  |
| Yes                    | Ramp Slope LT (%)    | 7.7   | Yes                    | Ramp Slope RT (%)           | 3.4   |
| No                     | Ramp XSlope LT (%)   | 5.1   | Yes                    | Ramp XSlope RT (%)          | 0.3   |
| N/A                    | Landing Length (in)  | N/A   | N/A                    | DWS Provided?               | N/A   |
| N/A                    | Landing Width (in)   | N/A   | N/A                    | DWS Contrast?               | N/A   |
| N/A                    | Landing Slope (%)    | N/A   | N/A                    | DWS Length (in)             | N/A   |
| N/A                    | Landing X Slope (%)  | N/A   | N/A                    | DWS Full Width?             | N/A   |
| N/A                    | Landing Curb? (Y/N)  | N/A   | N/A                    | DWS Offset (in)             | N/A   |
| N/A                    | Shared Landing?      | N/A   |                        |                             |       |
| N/A                    | Gutter Ponding?      | N/A   | N/A                    | Gutter Slope (%)            | N/A   |
| N/A                    | Gutter Lip Ht (in)   | N/A   | N/A                    | Gutter X Slope (%)          | N/A   |
| N/A                    | Painted X Walk1?     | No    | N/A                    | Painted X Walk2?            | N/A   |
|                        | X Walk 1 Direction   | To NE |                        | X Walk 2 Direction          | N/A   |
| N/A                    | X Walk 1 Width (in)  | N/A   | N/A                    | X Walk 2 Width (in)         | N/A   |
|                        | X Walk 1 Slope (%)   | 1.0   |                        | X Walk 2 Slope (%)          | N/A   |
|                        | X Walk 1 X Slope (%) | 1.9   |                        | X Walk 2 X Slope (%)        | N/A   |
| N/A                    | Ramp inside XWalk1?  | N/A   | N/A                    | Ramp inside XWalk2?         | N/A   |
|                        | Road Slope (%)       | N/A   | N/A                    | Clear Space?                | N/A   |
|                        | Road X Slope (%)     | N/A   | N/A                    | Clear Space to XWalk (in)   | N/A   |
| N/A                    | Any Obstructions?    | N/A   | N/A                    | Storm Grate/Utility Hazard? | N/A   |
|                        | Obstruction Type     |       |                        | Storm Grate/Utility Type    |       |
|                        |                      | N/A   |                        |                             | N/A   |
|                        |                      |       | Yes                    | Surface Condition? (G/P)    | Good  |
|                        |                      |       | N/A                    | Curb Slope (%)              | 10.1  |