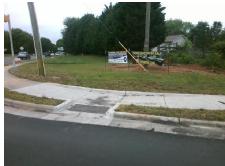

## Field Measurements/Component Compliance

Street 1 Name

TOM SHORT RD
Stop Condition-Street 1
Signal
Street 2 Name
N/A
Stop Condition-Street 2
N/A

Possible Solutions:
Remove & Replace Entire Ramp.

Surveyor Notes:
RT RP < 5%

PROW/ADA:
R304.5.3

Total Cost: \$ 1600.00

| Compliance Description |                      | Data  | Compliance Description |                             | Data  |
|------------------------|----------------------|-------|------------------------|-----------------------------|-------|
| N/A                    | Ramp Length LT (in)  | 105.0 | N/A                    | Ramp Length RT (in)         | 122.0 |
| Yes                    | Ramp Width LT (in)   | 60.0  | Yes                    | Ramp Width RT (in)          | 57.5  |
| Yes                    | Ramp Slope LT (%)    | 7.7   | Yes                    | Ramp Slope RT (%)           | 3.4   |
| No                     | Ramp XSlope LT (%)   | 5.1   | Yes                    | Ramp XSlope RT (%)          | 0.3   |
| N/A                    | Landing Length (in)  | N/A   | N/A                    | DWS Provided?               | N/A   |
| N/A                    | Landing Width (in)   | N/A   | N/A                    | DWS Contrast?               | N/A   |
| N/A                    | Landing Slope (%)    | N/A   | N/A                    | DWS Length (in)             | N/A   |
| N/A                    | Landing X Slope (%)  | N/A   | N/A                    | DWS Full Width?             | N/A   |
| N/A                    | Landing Curb? (Y/N)  | N/A   | N/A                    | DWS Offset (in)             | N/A   |
| N/A                    | Shared Landing?      | N/A   |                        |                             |       |
| N/A                    | Gutter Ponding?      | N/A   | N/A                    | Gutter Slope (%)            | N/A   |
| N/A                    | Gutter Lip Ht (in)   | N/A   | N/A                    | Gutter X Slope (%)          | N/A   |
| N/A                    | Painted X Walk1?     | No    | N/A                    | Painted X Walk2?            | N/A   |
|                        | X Walk 1 Direction   | To NE |                        | X Walk 2 Direction          | N/A   |
| N/A                    | X Walk 1 Width (in)  | N/A   | N/A                    | X Walk 2 Width (in)         | N/A   |
|                        | X Walk 1 Slope (%)   | 1.0   |                        | X Walk 2 Slope (%)          | N/A   |
|                        | X Walk 1 X Slope (%) | 1.9   |                        | X Walk 2 X Slope (%)        | N/A   |
| N/A                    | Ramp inside XWalk1?  | N/A   | N/A                    | Ramp inside XWalk2?         | N/A   |
|                        | Road Slope (%)       | N/A   | N/A                    | Clear Space?                | N/A   |
|                        | Road X Slope (%)     | N/A   | N/A                    | Clear Space to XWalk (in)   | N/A   |
| N/A                    | Any Obstructions?    | N/A   | N/A                    | Storm Grate/Utility Hazard? | N/A   |
|                        | Obstruction Type     |       |                        | Storm Grate/Utility Type    |       |
|                        |                      | N/A   |                        |                             | N/A   |
|                        |                      |       | Yes                    | Surface Condition? (G/P)    | Good  |
|                        |                      |       | N/A                    | Curb Slope (%)              | 10.1  |