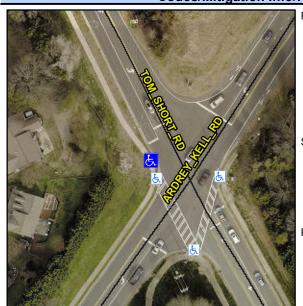

## Access Compliance Report Public Rights-of-Way (Curb Ramps)

Intersection ID: 28044Main Street: TOM\_SHORT\_RDCross Street: ARDREY\_KELL\_RDLocation: SWADA ID: F3838803970ARamp Type: ParaInitial Pass/Fail: Fail Overall Compliance: No Severity Score: 12.5

## Field Measurements/Component Compliance

Street 1 Name

TOM SHORT RD
Stop Condition-Street 1
Signal
Street 2 Name
N/A
Stop Condition-Street 2
N/A

Possible Solutions:
Remove & Replace Entire Ramp.

Surveyor Notes:
RT RP < 5%