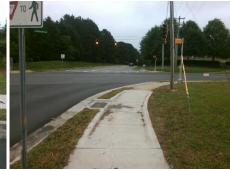

## Field Measurements/Component Compliance

Street 1 Name

TOM SHORT RD
Stop Condition-Street 1
Signal
Street 2 Name
N/A
Stop Condition-Street 2
N/A

Possible Solutions:
Remove & Replace Entire Ramp.

Surveyor Notes:
RT RP < 5%

PROW/ADA:
R304.5.3

Total Cost: \$ 1600.00

| Compliance Description |                      | Data  | Compliance Description |                             | Data  |
|------------------------|----------------------|-------|------------------------|-----------------------------|-------|
| N/A                    | Ramp Length LT (in)  | 105.0 | N/A                    | Ramp Length RT (in)         | 122.0 |
| Yes                    | Ramp Width LT (in)   | 60.0  | Yes                    | Ramp Width RT (in)          | 57.5  |
| Yes                    | Ramp Slope LT (%)    | 7.7   | Yes                    | Ramp Slope RT (%)           | 3.4   |
| No                     | Ramp XSlope LT (%)   | 5.1   | Yes                    | Ramp XSlope RT (%)          | 0.3   |
| N/A                    | Landing Length (in)  | N/A   | N/A                    | DWS Provided?               | N/A   |
| N/A                    | Landing Width (in)   | N/A   | N/A                    | DWS Contrast?               | N/A   |
| N/A                    | Landing Slope (%)    | N/A   | N/A                    | DWS Length (in)             | N/A   |
| N/A                    | Landing X Slope (%)  | N/A   | N/A                    | DWS Full Width?             | N/A   |
| N/A                    | Landing Curb? (Y/N)  | N/A   | N/A                    | DWS Offset (in)             | N/A   |
| N/A                    | Shared Landing?      | N/A   |                        |                             |       |
| N/A                    | Gutter Ponding?      | N/A   | N/A                    | Gutter Slope (%)            | N/A   |
| N/A                    | Gutter Lip Ht (in)   | N/A   | N/A                    | Gutter X Slope (%)          | N/A   |
| N/A                    | Painted X Walk1?     | No    | N/A                    | Painted X Walk2?            | N/A   |
|                        | X Walk 1 Direction   | To NE |                        | X Walk 2 Direction          | N/A   |
| N/A                    | X Walk 1 Width (in)  | N/A   | N/A                    | X Walk 2 Width (in)         | N/A   |
|                        | X Walk 1 Slope (%)   | 1.0   |                        | X Walk 2 Slope (%)          | N/A   |
|                        | X Walk 1 X Slope (%) | 1.9   |                        | X Walk 2 X Slope (%)        | N/A   |
| N/A                    | Ramp inside XWalk1?  | N/A   | N/A                    | Ramp inside XWalk2?         | N/A   |
|                        | Road Slope (%)       | N/A   | N/A                    | Clear Space?                | N/A   |
|                        | Road X Slope (%)     | N/A   | N/A                    | Clear Space to XWalk (in)   | N/A   |
| N/A                    | Any Obstructions?    | N/A   | N/A                    | Storm Grate/Utility Hazard? | N/A   |
|                        | Obstruction Type     |       |                        | Storm Grate/Utility Type    |       |
|                        |                      | N/A   |                        |                             | N/A   |
|                        |                      |       | Yes                    | Surface Condition? (G/P)    | Good  |
|                        |                      |       | N/A                    | Curb Slope (%)              | 10.1  |