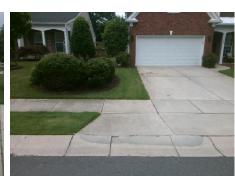

## **Access Compliance Report** Public Rights-of-Way (Curb Ramps)

2.7

N/A

Curb Slope (%)

| Intersection ID: 46739                                                                                         | Main Street: BOBHOUSE_DR                |                                                                                           |               | Cross   | Street: | BEAVER_BROOK_W        | Location:         | SW      |                             |            |
|----------------------------------------------------------------------------------------------------------------|-----------------------------------------|-------------------------------------------------------------------------------------------|---------------|---------|---------|-----------------------|-------------------|---------|-----------------------------|------------|
| ADA ID: F3865ACA46B4                                                                                           | Ramp Type: BlendTrans2                  |                                                                                           |               | Initial | Pass/Fa | ail: Pass Overall     | o Severity Score: | : 15.25 |                             |            |
| С                                                                                                              | Field Measurements/Component Compliance |                                                                                           |               |         |         |                       |                   |         |                             |            |
|                                                                                                                | Codes/Mitigation Info                   | Possible Solutions:                                                                       |               |         | Comp    | <u>-</u>              |                   |         | ance Description Data       |            |
|                                                                                                                |                                         | Remove & Replace Curb F<br>Two New Directional Ram<br>Equivalent. Remove & Rep<br>Gutter. | urh Ramn With |         | N/A     | Ramp Length (in)      | 94.5              | Yes     | BlendTrans Slope (%)        | 4.7        |
|                                                                                                                |                                         |                                                                                           |               |         | Yes     | Ramp Width (in)       | 61.0              |         | BlendTrans XSlope (%)       | 2.4        |
|                                                                                                                |                                         |                                                                                           |               |         | N/A     | Flare Type LT         | Sloped            | N/A     | Flare Type RT               | Sloped     |
|                                                                                                                |                                         |                                                                                           | •             |         | N/A     | Flare Slope LT (%)    | •                 | No      | Flare Slope RT (%)          | N/A        |
|                                                                                                                |                                         |                                                                                           |               |         | N/A     | Flare Traversable LT? | No                | N/A     | Flare Traversable RT?       | Yes        |
|                                                                                                                |                                         |                                                                                           |               |         | N/A     | Landing Length (in)   | N/A               |         | DWS Provided?               | No         |
|                                                                                                                |                                         | Surveyor Notes:                                                                           |               |         | N/A     | Landing Width (in)    | N/A               | N/A     | DWS Contrast?               | No         |
|                                                                                                                |                                         |                                                                                           |               |         | N/A     | Landing Slope (%)     | N/A               |         | DWS Length (in)             | N/A        |
|                                                                                                                |                                         | N/A                                                                                       |               |         | N/A     | Landing X Slope (%)   | N/A               | N/A     | DWS Full Width?             | No         |
|                                                                                                                |                                         |                                                                                           |               |         | N/A     | Landing Curb? (Y/N)   | No                | N/A     | DWS Offset (in)             | N/A        |
|                                                                                                                |                                         |                                                                                           |               |         | N/A     | Shared Landing?       | No                |         |                             | N/A        |
|                                                                                                                |                                         | PROW/ADA:<br>R304.5.3, R304.2.3, R305, R304.5.4                                           |               |         | Yes     | Gutter Ponding?       | No                | No      | Gutter Slope (%)            | 5.1        |
|                                                                                                                |                                         |                                                                                           |               |         | Yes     | Gutter Lip Ht (in)    | 0.0               | Yes     | Gutter X Slope (%)          | 0.6        |
| the second s |                                         |                                                                                           |               | 4.5.4   | N/A     | Painted X Walk1?      | No                | N/A     | Painted X Walk2?            | 0.8<br>N/A |
| 1 1 1                                                                                                          |                                         |                                                                                           |               |         | IN/A    | X Walk 1 Direction    | To E              | N/A     | X Walk 2 Direction          | N/A<br>N/A |
|                                                                                                                |                                         |                                                                                           |               |         |         | X Walk 1 Width (in)   | N/A               |         | X Walk 2 Width (in)         | N/A<br>N/A |
| Church & Manue                                                                                                 | BOBHOUSE DR                             |                                                                                           |               |         |         |                       |                   |         |                             |            |
| Street 1 Name                                                                                                  |                                         |                                                                                           |               |         |         | X Walk 1 Slope (%)    | 2.8               |         | X Walk 2 Slope (%)          | N/A        |
| Stop Condition-Street 1                                                                                        | None                                    |                                                                                           |               |         |         | X Walk 1 X Slope (%)  | 1.0               |         | X Walk 2 X Slope (%)        | N/A        |
| Street 2 Name                                                                                                  | N/A                                     |                                                                                           |               |         | N/A     | Ramp inside XWalk1?   | N/A               | N/A     | Ramp inside XWalk2?         | N/A        |
| Stop Condition-Street 2                                                                                        | N/A                                     |                                                                                           |               |         |         | Road Slope (%)        | 1.0               |         | Clear Space?                | Yes        |
|                                                                                                                |                                         |                                                                                           |               |         |         | Road X Slope (%)      | 2.8               | N/A     | Clear Space to XWalk (in)   | N/A        |
|                                                                                                                |                                         |                                                                                           |               |         | Yes     | Any Obstructions?     | No                | Yes     | Storm Grate/Utility Hazard? | No         |
|                                                                                                                |                                         | Total Cost:                                                                               | \$            | 3950.00 |         | Obstruction Type      |                   |         | Storm Grate/Utility Type    |            |
|                                                                                                                |                                         |                                                                                           |               |         |         |                       | N/A               |         |                             | N/A        |
|                                                                                                                |                                         |                                                                                           |               |         |         |                       |                   | Yes     | Surface Condition? (G/P)    | Good       |