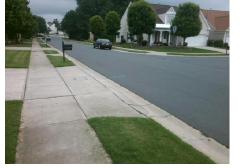

## **Access Compliance Report** Public Rights-of-Way (Curb Ramps)

2.7

N/A

Curb Slope (%)

| Intersection ID: 46739                                                                                         | Main Street: BOBHOUSE_DR                |                                                                                           |               | Cross   | Street: | BEAVER_BROOK_W        | Location:         | SW      |                             |            |
|----------------------------------------------------------------------------------------------------------------|-----------------------------------------|-------------------------------------------------------------------------------------------|---------------|---------|---------|-----------------------|-------------------|---------|-----------------------------|------------|
| ADA ID: F3865ACA46B4                                                                                           | Ramp Type: BlendTrans2                  |                                                                                           |               | Initial | Pass/Fa | ail: Pass Overall     | o Severity Score: | : 15.25 |                             |            |
| С                                                                                                              | Field Measurements/Component Compliance |                                                                                           |               |         |         |                       |                   |         |                             |            |
|                                                                                                                | Codes/Mitigation Info                   | Possible Solutions:                                                                       |               |         | Comp    | <u>-</u>              |                   |         | ance Description Data       |            |
|                                                                                                                |                                         | Remove & Replace Curb F<br>Two New Directional Ram<br>Equivalent. Remove & Rep<br>Gutter. | urh Ramn With |         | N/A     | Ramp Length (in)      | 94.5              | Yes     | BlendTrans Slope (%)        | 4.7        |
|                                                                                                                |                                         |                                                                                           |               |         | Yes     | Ramp Width (in)       | 61.0              |         | BlendTrans XSlope (%)       | 2.4        |
|                                                                                                                |                                         |                                                                                           |               |         | N/A     | Flare Type LT         | Sloped            | N/A     | Flare Type RT               | Sloped     |
|                                                                                                                |                                         |                                                                                           | •             |         | N/A     | Flare Slope LT (%)    | •                 | No      | Flare Slope RT (%)          | N/A        |
|                                                                                                                |                                         |                                                                                           |               |         | N/A     | Flare Traversable LT? | No                | N/A     | Flare Traversable RT?       | Yes        |
|                                                                                                                |                                         |                                                                                           |               |         | N/A     | Landing Length (in)   | N/A               |         | DWS Provided?               | No         |
|                                                                                                                |                                         | Surveyor Notes:                                                                           |               |         | N/A     | Landing Width (in)    | N/A               | N/A     | DWS Contrast?               | No         |
|                                                                                                                |                                         |                                                                                           |               |         | N/A     | Landing Slope (%)     | N/A               |         | DWS Length (in)             | N/A        |
|                                                                                                                |                                         | N/A                                                                                       |               |         | N/A     | Landing X Slope (%)   | N/A               | N/A     | DWS Full Width?             | No         |
|                                                                                                                |                                         |                                                                                           |               |         | N/A     | Landing Curb? (Y/N)   | No                | N/A     | DWS Offset (in)             | N/A        |
|                                                                                                                |                                         |                                                                                           |               |         | N/A     | Shared Landing?       | No                |         |                             | N/A        |
|                                                                                                                |                                         | PROW/ADA:<br>R304.5.3, R304.2.3, R305, R304.5.4                                           |               |         | Yes     | Gutter Ponding?       | No                | No      | Gutter Slope (%)            | 5.1        |
|                                                                                                                |                                         |                                                                                           |               |         | Yes     | Gutter Lip Ht (in)    | 0.0               | Yes     | Gutter X Slope (%)          | 0.6        |
| the second s |                                         |                                                                                           |               | 4.5.4   | N/A     | Painted X Walk1?      | No                | N/A     | Painted X Walk2?            | 0.8<br>N/A |
| 1 1 1                                                                                                          |                                         |                                                                                           |               |         | IN/A    | X Walk 1 Direction    | To E              | N/A     | X Walk 2 Direction          | N/A<br>N/A |
|                                                                                                                |                                         |                                                                                           |               |         |         | X Walk 1 Width (in)   | N/A               |         | X Walk 2 Width (in)         | N/A<br>N/A |
| Church & Manue                                                                                                 | BOBHOUSE DR                             |                                                                                           |               |         |         |                       |                   |         |                             |            |
| Street 1 Name                                                                                                  |                                         |                                                                                           |               |         |         | X Walk 1 Slope (%)    | 2.8               |         | X Walk 2 Slope (%)          | N/A        |
| Stop Condition-Street 1                                                                                        | None                                    |                                                                                           |               |         |         | X Walk 1 X Slope (%)  | 1.0               |         | X Walk 2 X Slope (%)        | N/A        |
| Street 2 Name                                                                                                  | N/A                                     |                                                                                           |               |         | N/A     | Ramp inside XWalk1?   | N/A               | N/A     | Ramp inside XWalk2?         | N/A        |
| Stop Condition-Street 2                                                                                        | N/A                                     |                                                                                           |               |         |         | Road Slope (%)        | 1.0               |         | Clear Space?                | Yes        |
|                                                                                                                |                                         |                                                                                           |               |         |         | Road X Slope (%)      | 2.8               | N/A     | Clear Space to XWalk (in)   | N/A        |
|                                                                                                                |                                         |                                                                                           |               |         | Yes     | Any Obstructions?     | No                | Yes     | Storm Grate/Utility Hazard? | No         |
|                                                                                                                |                                         | Total Cost:                                                                               | \$            | 3950.00 |         | Obstruction Type      |                   |         | Storm Grate/Utility Type    |            |
|                                                                                                                |                                         |                                                                                           |               |         |         |                       | N/A               |         |                             | N/A        |
|                                                                                                                |                                         |                                                                                           |               |         |         |                       |                   | Yes     | Surface Condition? (G/P)    | Good       |