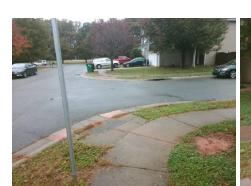

## **Access Compliance Report Public Rights-of-Way** (Curb Ramps)

Intersection ID: 46931 Main Street: SYCAMORE GROVE CT Cross Street: LIVERMORE LN Location: NE **Overall Compliance: No** ADA ID: F387D4B51192 Ramp Type: PerpDiag Initial Pass/Fail: Fail Severity Score: 13.75

## Field Measurements/Component Compliance

Street 1 Name Stop Condition-Street 2 Street 2 Name Stop Condition-Street 1 PROW

LIVERMORE LN StopSign SYCAMORE GROVE CT None Possible Solutions: Remove & Replace Curb Ramp With Two New Directional Ramps or Equivalent. Surveyor Notes: N/A