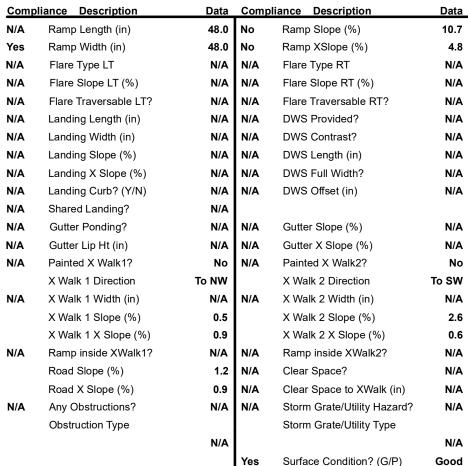

## Field Measurements/Component Compliance

Street 1 Name Stop Condition-Street 2 Street 2 Name Stop Condition-Street 1 PROW

LIVERMORE LN StopSign SYCAMORE GROVE CT None Possible Solutions: Remove & Replace Curb Ramp With Two New Directional Ramps or Equivalent. Surveyor Notes: N/A