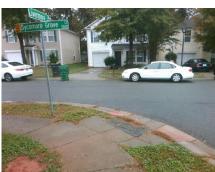

## **Access Compliance Report Public Rights-of-Way** (Curb Ramps)

Intersection ID: 46931 Main Street: SYCAMORE GROVE CT Cross Street: LIVERMORE LN Location: NE **Overall Compliance: No** ADA ID: F387D4B51192 Ramp Type: PerpDiag Initial Pass/Fail: Fail Severity Score: 13.75

## Field Measurements/Component Compliance

Street 1 Name Stop Condition-Street 2 Street 2 Name Stop Condition-Street 1 PROW

LIVERMORE LN StopSign SYCAMORE GROVE CT None Possible Solutions: Remove & Replace Curb Ramp With Two New Directional Ramps or Equivalent. Surveyor Notes: N/A