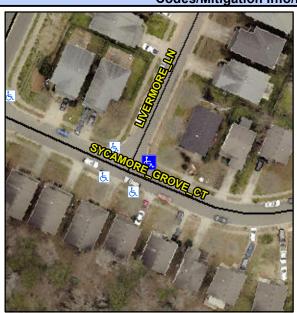

## **Access Compliance Report Public Rights-of-Way** (Curb Ramps)

Intersection ID: 46931 Main Street: SYCAMORE GROVE CT Cross Street: LIVERMORE LN Location: NE **Overall Compliance: No** ADA ID: F387D4B51192 Ramp Type: PerpDiag Initial Pass/Fail: Fail Severity Score: 13.75

## Field Measurements/Component Compliance

Street 1 Name Stop Condition-Street 2 Street 2 Name Stop Condition-Street 1 PROW

LIVERMORE LN StopSign SYCAMORE GROVE CT None Possible Solutions: Remove & Replace Curb Ramp With Two New Directional Ramps or Equivalent. Surveyor Notes: N/A