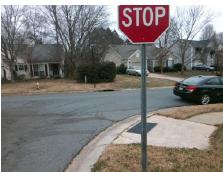

## **Access Compliance Report Public Rights-of-Way** (Curb Ramps)

Intersection ID: 3522 Main Street: BRIMBERRY CT Cross Street: ROTHERHAM\_LN Location: SW **Overall Compliance: No ADA ID: F388669FAE8D** Ramp Type: Perp Initial Pass/Fail: Fail **Severity Score:** 10

**Codes/Mitigation Info/Possible Solution** 

**BRIMBERRY CT** Street 1 Name Stop Condition-Street 2 StopSign Street 2 Name N/A Stop Condition-Street 1 N/A Possible Solutions: Remove & Replace Entire Ramp. Surveyor Notes: N/A PROW/ADA: Not Found, R304.5.1, R304.5.3