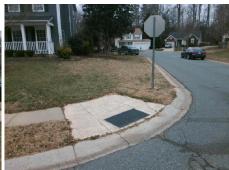

## **Access Compliance Report Public Rights-of-Way** (Curb Ramps)

Intersection ID: 3522 Main Street: BRIMBERRY CT Cross Street: ROTHERHAM\_LN Location: SW **Overall Compliance: No ADA ID: F388669FAE8D** Ramp Type: Perp Initial Pass/Fail: Fail **Severity Score:** 10

**Codes/Mitigation Info/Possible Solution** 

**BRIMBERRY CT** Street 1 Name Stop Condition-Street 2 StopSign Street 2 Name N/A Stop Condition-Street 1 N/A Possible Solutions: Remove & Replace Entire Ramp. Surveyor Notes: N/A PROW/ADA: Not Found, R304.5.1, R304.5.3

Total Cost: 1850.00

| Field Measurements/Component Compliance |                       |      |      |                       |                         |      |
|-----------------------------------------|-----------------------|------|------|-----------------------|-------------------------|------|
| Comp                                    | liance Description    | Data | Comp | liance                | Description             | Data |
| N/A                                     | Ramp Length (in)      | 91.0 | Yes  | Ram                   | Slope (%)               | 6.7  |
| No                                      | Ramp Width (in)       | 36.0 | No   | Ram                   | XSlope (%)              | 2.9  |
| N/A                                     | Flare Type LT         | N/A  | N/A  | Flare Type RT         |                         | N/A  |
| N/A                                     | Flare Slope LT (%)    | N/A  | N/A  | Flare Slope RT (%)    |                         | N/A  |
| N/A                                     | Flare Traversable LT? | N/A  | N/A  | Flare Traversable RT? |                         | N/A  |
| N/A                                     | Landing Length (in)   | N/A  | N/A  | DWS                   | Provided?               | N/A  |
| N/A                                     | Landing Width (in)    | N/A  | N/A  | DWS                   | Contrast?               | N/A  |
| N/A                                     | Landing Slope (%)     | N/A  | N/A  | DWS                   | Length (in)             | N/A  |
| N/A                                     | Landing X Slope (%)   | N/A  | N/A  | DWS                   | Full Width?             | N/A  |
| N/A                                     | Landing Curb? (Y/N)   | N/A  | N/A  | DWS                   | Offset (in)             | N/A  |
| N/A                                     | Shared Landing?       | N/A  |      |                       |                         |      |
| N/A                                     | Gutter Ponding?       | N/A  | N/A  | Gutte                 | er Slope (%)            | N/A  |
| N/A                                     | Gutter Lip Ht (in)    | N/A  | N/A  | Gutte                 | er X Slope (%)          | N/A  |
| N/A                                     | Painted X Walk1?      | No   | N/A  | Paint                 | ed X Walk2?             | N/A  |
|                                         | X Walk 1 Direction    | To N |      | X Wa                  | lk 2 Direction          | N/A  |
| N/A                                     | X Walk 1 Width (in)   | N/A  | N/A  | X Wa                  | lk 2 Width (in)         | N/A  |
|                                         | X Walk 1 Slope (%)    | 3.2  |      | X Wa                  | lk 2 Slope (%)          | N/A  |
|                                         | X Walk 1 X Slope (%)  | 2.7  |      | X Wa                  | lk 2 X Slope (%)        | N/A  |
| N/A                                     | Ramp inside XWalk1?   | N/A  | N/A  | Ram                   | o inside XWalk2?        | N/A  |
|                                         | Road Slope (%)        | 2.7  | N/A  | Clear                 | Space?                  | N/A  |
|                                         | Road X Slope (%)      | 3.2  | N/A  | Clear                 | Space to XWalk (in)     | N/A  |
| N/A                                     | Any Obstructions?     | N/A  | N/A  | Storn                 | n Grate/Utility Hazard? | N/A  |
|                                         | Obstruction Type      |      |      | Storn                 | n Grate/Utility Type    |      |
|                                         |                       | N/A  |      |                       |                         | N/A  |
|                                         |                       |      | Yes  | Surfa                 | ce Condition? (G/P)     | Good |
|                                         |                       |      |      |                       |                         |      |