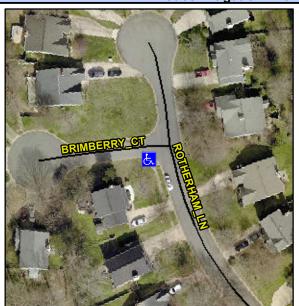

## **Access Compliance Report Public Rights-of-Way** (Curb Ramps)

Intersection ID: 3522 Main Street: BRIMBERRY CT Cross Street: ROTHERHAM\_LN Location: SW **Overall Compliance: No ADA ID: F388669FAE8D** Ramp Type: Perp Initial Pass/Fail: Fail **Severity Score:** 10

**Codes/Mitigation Info/Possible Solution** 

**BRIMBERRY CT** Street 1 Name Stop Condition-Street 2 StopSign Street 2 Name N/A Stop Condition-Street 1 N/A Possible Solutions: Remove & Replace Entire Ramp. Surveyor Notes: N/A PROW/ADA: Not Found, R304.5.1, R304.5.3