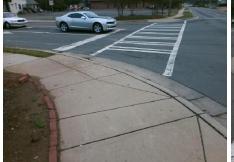

Total Cost: 1850.00

| Field Measurements/Component Compliance |                        |                       |       |                        |                             |      |
|-----------------------------------------|------------------------|-----------------------|-------|------------------------|-----------------------------|------|
|                                         | Compliance Description |                       | Data  | Compliance Description |                             | Data |
|                                         | N/A                    | Ramp Length (in)      | 34.5  | Yes                    | Ramp Slope (%)              | 6.8  |
|                                         | No                     | Ramp Width (in)       | 41.0  | Yes                    | Ramp XSlope (%)             | 1.4  |
|                                         | N/A                    | Flare Type LT         | N/A   | N/A                    | Flare Type RT               | N/A  |
|                                         | N/A                    | Flare Slope LT (%)    | N/A   | N/A                    | Flare Slope RT (%)          | N/A  |
|                                         | N/A                    | Flare Traversable LT? | N/A   | N/A                    | Flare Traversable RT?       | N/A  |
|                                         | N/A                    | Landing Length (in)   | N/A   | N/A                    | DWS Provided?               | N/A  |
|                                         | N/A                    | Landing Width (in)    | N/A   | N/A                    | DWS Contrast?               | N/A  |
|                                         | N/A                    | Landing Slope (%)     | N/A   | N/A                    | DWS Length (in)             | N/A  |
|                                         | N/A                    | Landing X Slope (%)   | N/A   | N/A                    | DWS Full Width?             | N/A  |
|                                         | N/A                    | Landing Curb? (Y/N)   | N/A   | N/A                    | DWS Offset (in)             | N/A  |
|                                         | N/A                    | Shared Landing?       | N/A   |                        |                             |      |
|                                         | N/A                    | Gutter Ponding?       | N/A   | N/A                    | Gutter Slope (%)            | N/A  |
|                                         | N/A                    | Gutter Lip Ht (in)    | N/A   | N/A                    | Gutter X Slope (%)          | N/A  |
|                                         | N/A                    | Painted X Walk1?      | Yes   | N/A                    | Painted X Walk2?            | N/A  |
|                                         |                        | X Walk 1 Direction    | To NE |                        | X Walk 2 Direction          | N/A  |
|                                         | N/A                    | X Walk 1 Width (in)   | 110.5 | N/A                    | X Walk 2 Width (in)         | N/A  |
|                                         |                        | X Walk 1 Slope (%)    | 0.5   |                        | X Walk 2 Slope (%)          | N/A  |
|                                         |                        | X Walk 1 X Slope (%)  | 0.7   |                        | X Walk 2 X Slope (%)        | N/A  |
|                                         | N/A                    | Ramp inside XWalk1?   | Yes   | N/A                    | Ramp inside XWalk2?         | N/A  |
|                                         |                        | Road Slope (%)        | N/A   | N/A                    | Clear Space?                | N/A  |
|                                         |                        | Road X Slope (%)      | N/A   | N/A                    | Clear Space to XWalk (in)   | N/A  |
|                                         | N/A                    | Any Obstructions?     | N/A   | N/A                    | Storm Grate/Utility Hazard? | N/A  |
|                                         |                        | Obstruction Type      |       |                        | Storm Grate/Utility Type    |      |
|                                         |                        |                       | N/A   |                        |                             | N/A  |
|                                         |                        |                       |       | Yes                    | Surface Condition? (G/P)    | Good |
|                                         | F                      |                       |       |                        |                             |      |