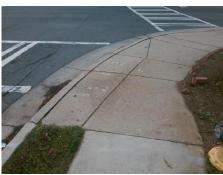

Total Cost: 1850.00

| Field Measurements/Component Compliance |                        |                       |       |                        |                             |      |
|-----------------------------------------|------------------------|-----------------------|-------|------------------------|-----------------------------|------|
|                                         | Compliance Description |                       | Data  | Compliance Description |                             | Data |
|                                         | N/A                    | Ramp Length (in)      | 34.5  | Yes                    | Ramp Slope (%)              | 6.8  |
|                                         | No                     | Ramp Width (in)       | 41.0  | Yes                    | Ramp XSlope (%)             | 1.4  |
|                                         | N/A                    | Flare Type LT         | N/A   | N/A                    | Flare Type RT               | N/A  |
|                                         | N/A                    | Flare Slope LT (%)    | N/A   | N/A                    | Flare Slope RT (%)          | N/A  |
|                                         | N/A                    | Flare Traversable LT? | N/A   | N/A                    | Flare Traversable RT?       | N/A  |
|                                         | N/A                    | Landing Length (in)   | N/A   | N/A                    | DWS Provided?               | N/A  |
|                                         | N/A                    | Landing Width (in)    | N/A   | N/A                    | DWS Contrast?               | N/A  |
|                                         | N/A                    | Landing Slope (%)     | N/A   | N/A                    | DWS Length (in)             | N/A  |
|                                         | N/A                    | Landing X Slope (%)   | N/A   | N/A                    | DWS Full Width?             | N/A  |
|                                         | N/A                    | Landing Curb? (Y/N)   | N/A   | N/A                    | DWS Offset (in)             | N/A  |
|                                         | N/A                    | Shared Landing?       | N/A   |                        |                             |      |
|                                         | N/A                    | Gutter Ponding?       | N/A   | N/A                    | Gutter Slope (%)            | N/A  |
|                                         | N/A                    | Gutter Lip Ht (in)    | N/A   | N/A                    | Gutter X Slope (%)          | N/A  |
|                                         | N/A                    | Painted X Walk1?      | Yes   | N/A                    | Painted X Walk2?            | N/A  |
|                                         |                        | X Walk 1 Direction    | To NE |                        | X Walk 2 Direction          | N/A  |
|                                         | N/A                    | X Walk 1 Width (in)   | 110.5 | N/A                    | X Walk 2 Width (in)         | N/A  |
|                                         |                        | X Walk 1 Slope (%)    | 0.5   |                        | X Walk 2 Slope (%)          | N/A  |
|                                         |                        | X Walk 1 X Slope (%)  | 0.7   |                        | X Walk 2 X Slope (%)        | N/A  |
|                                         | N/A                    | Ramp inside XWalk1?   | Yes   | N/A                    | Ramp inside XWalk2?         | N/A  |
|                                         |                        | Road Slope (%)        | N/A   | N/A                    | Clear Space?                | N/A  |
|                                         |                        | Road X Slope (%)      | N/A   | N/A                    | Clear Space to XWalk (in)   | N/A  |
|                                         | N/A                    | Any Obstructions?     | N/A   | N/A                    | Storm Grate/Utility Hazard? | N/A  |
|                                         |                        | Obstruction Type      |       |                        | Storm Grate/Utility Type    |      |
|                                         |                        |                       | N/A   |                        |                             | N/A  |
|                                         |                        |                       |       | Yes                    | Surface Condition? (G/P)    | Good |
|                                         | F                      |                       |       |                        |                             |      |