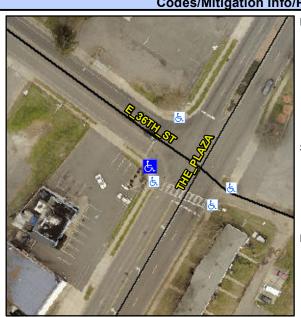

## **Access Compliance Report Public Rights-of-Way** (Curb Ramps)

Intersection ID: 10772 Main Street: E\_36TH\_ST Cross Street: THE\_PLAZA Location: W ADA ID: F38BCF5F8BF0 Ramp Type: Perp Initial Pass/Fail: Fail **Overall Compliance: No Severity Score:** 8.75

**Codes/Mitigation Info/Possible Solution** 

E 36TH ST Street 1 Name Stop Condition-Street 2 Signal Street 2 Name N/A Stop Condition-Street 1 N/A

Possible Solutions: Remove & Replace Entire Ramp. Surveyor Notes: N/A PROW/ADA: Not Found, R304.5.1