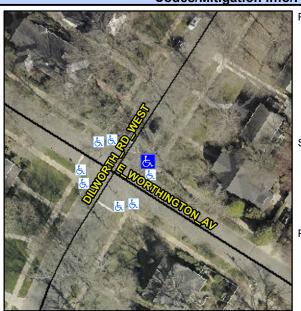

## Access Compliance Report Public Rights-of-Way (Curb Ramps)

Intersection ID: 14946 Main Street: DILWORTH\_RD\_WEST Cross Street: E WORTHINGTON AV Location: E

ADA ID: F38F05FDFB30 Ramp Type: Perp Initial Pass/Fail: Fail Overall Compliance: No Severity Score: 13.75

## Field Measurements/Component Compliance

Street 1 Name
DILWORTH RD WEST
Stop Condition-Street 2
StopSign
Street 2 Name
N/A
Stop Condition-Street 1
N/A

Possible Solutions:

Remove & Replace Entire Ramp.

Surveyor Notes: