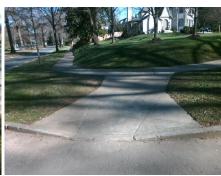

## Access Compliance Report Public Rights-of-Way (Curb Ramps)

Intersection ID: 15882 Main Street: EAST\_BV Cross Street: QUEENS\_RD\_WEST Location: SE

ADA ID: F39546CFCB11 Ramp Type: PerpDiag Initial Pass/Fail: Fail Overall Compliance: No Severity Score: 26.25

## Field Measurements/Component Compliance

Street 1 Name
Stop Condition-Street 2
Street 2 Name
Stop Condition-Street 1

QUEENS RD WEST None SHERWOOD AV

StopSign

| Possible Solution               |   |
|---------------------------------|---|
| Possible Solutions:             | 9 |
| Remove & Replace Curb Ramp With | N |
| Two New Directional Ramps or    | Υ |
| Equivalent.                     | N |
|                                 | N |
|                                 | N |
|                                 | N |
| Surveyor Notes:                 | N |
| N/A                             | N |
|                                 | N |
|                                 | N |
|                                 | N |
| PROW/ADA:                       | N |
| Not Found, R304.2.2, R304.5.3   | N |
|                                 | N |
|                                 | N |
|                                 |   |