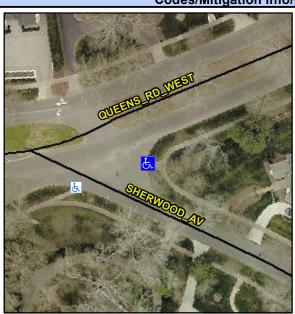

## Access Compliance Report Public Rights-of-Way (Curb Ramps)

Intersection ID: 15882 Main Street: EAST\_BV Cross Street: QUEENS\_RD\_WEST Location: SE

ADA ID: F39546CFCB11 Ramp Type: PerpDiag Initial Pass/Fail: Fail Overall Compliance: No Severity Score: 26.25

## Field Measurements/Component Compliance

Street 1 Name
Stop Condition-Street 2
Street 2 Name
Stop Condition-Street 1

QUEENS RD WEST None SHERWOOD AV

StopSign

| Possible Solution               |   |
|---------------------------------|---|
| Possible Solutions:             | 9 |
| Remove & Replace Curb Ramp With | N |
| Two New Directional Ramps or    | Υ |
| Equivalent.                     | N |
|                                 | N |
|                                 | N |
|                                 | N |
| Surveyor Notes:                 | N |
| N/A                             | N |
|                                 | N |
|                                 | N |
|                                 | N |
| PROW/ADA:                       | N |
| Not Found, R304.2.2, R304.5.3   | N |
|                                 | N |
|                                 | N |
|                                 |   |