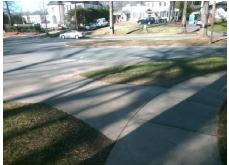

## Access Compliance Report Public Rights-of-Way (Curb Ramps)

Intersection ID: 15882 Main Street: EAST\_BV Cross Street: QUEENS\_RD\_WEST Location: SE

ADA ID: F39546CFCB11 Ramp Type: PerpDiag Initial Pass/Fail: Fail Overall Compliance: No Severity Score: 26.25

## Field Measurements/Component Compliance

Street 1 Name
Stop Condition-Street 2
Street 2 Name
Stop Condition-Street 1

QUEENS RD WEST None SHERWOOD AV

StopSign

| Possible Solution               |   |
|---------------------------------|---|
| Possible Solutions:             | 9 |
| Remove & Replace Curb Ramp With | N |
| Two New Directional Ramps or    | Υ |
| Equivalent.                     | N |
|                                 | N |
|                                 | N |
|                                 | N |
| Surveyor Notes:                 | N |
| N/A                             | N |
|                                 | N |
|                                 | N |
|                                 | N |
| PROW/ADA:                       | N |
| Not Found, R304.2.2, R304.5.3   | N |
|                                 | N |
|                                 | N |
|                                 |   |