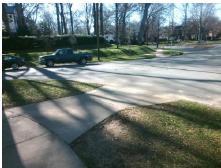

## Access Compliance Report Public Rights-of-Way (Curb Ramps)

Intersection ID: 15882 Main Street: EAST\_BV Cross Street: QUEENS\_RD\_WEST Location: SE

ADA ID: F39546CFCB11 Ramp Type: PerpDiag Initial Pass/Fail: Fail Overall Compliance: No Severity Score: 26.25

## Field Measurements/Component Compliance

Street 1 Name
Stop Condition-Street 2
Street 2 Name
Stop Condition-Street 1

QUEENS RD WEST None SHERWOOD AV

StopSign

| Possible Solution               |   |
|---------------------------------|---|
| Possible Solutions:             | 9 |
| Remove & Replace Curb Ramp With | N |
| Two New Directional Ramps or    | Υ |
| Equivalent.                     | N |
|                                 | N |
|                                 | N |
|                                 | N |
| Surveyor Notes:                 | N |
| N/A                             | N |
|                                 | N |
|                                 | N |
|                                 | N |
| PROW/ADA:                       | N |
| Not Found, R304.2.2, R304.5.3   | N |
|                                 | N |
|                                 | N |
|                                 |   |