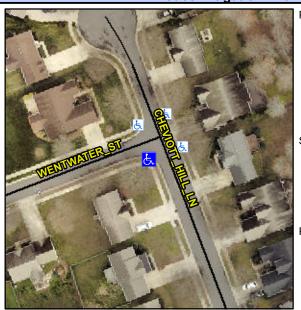

## **Access Compliance Report Public Rights-of-Way** (Curb Ramps)

Intersection ID: 31402 Main Street: CHEVIOTT HILL LN **Cross Street: WENTWATER\_ST** Location: SW **ADA ID: F397DE53C43B** Ramp Type: PerpDiag Initial Pass/Fail: Fail **Overall Compliance: No** Severity Score: 33.75