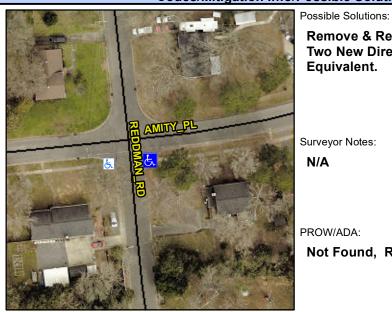

## **Access Compliance Report Public Rights-of-Way** (Curb Ramps)

Intersection ID: 16599 Main Street: AMITY PL **Cross Street: REDDMAN RD** Location: SE ADA ID: F3996877373C Ramp Type: BlendTrans2 Initial Pass/Fail: Fail **Overall Compliance: No Severity Score:** 8.75

**Codes/Mitigation Info/Possible Solution** 

**AMITY PL** 

None

Street 1 Name Stop Condition-Street 1 Street 2 Name

**Remove & Replace Curb Ramp With** Two New Directional Ramps or Equivalent.

Surveyor Notes: N/A

PROW/ADA:

Not Found, R304.5.1

**REDDMAN RD** Stop Condition-Street 2 StopSign

Total Cost:

3200.00

| Field Measurements/Component Compliance |                       |      |      |                             |      |
|-----------------------------------------|-----------------------|------|------|-----------------------------|------|
| Compliance Description Data             |                       | Data | Comp | liance Description          | Data |
| N/A                                     | Ramp Length (in)      | 43.0 | Yes  | BlendTrans Slope (%)        | 2.6  |
| No                                      | Ramp Width (in)       | 45.0 | Yes  | BlendTrans XSlope (%)       | 0.2  |
| N/A                                     | Flare Type LT         | N/A  | N/A  | Flare Type RT               | N/A  |
| N/A                                     | Flare Slope LT (%)    | N/A  | N/A  | Flare Slope RT (%)          | N/A  |
| N/A                                     | Flare Traversable LT? | N/A  | N/A  | Flare Traversable RT?       | N/A  |
| N/A                                     | Landing Length (in)   | N/A  | N/A  | DWS Provided?               | N/A  |
| N/A                                     | Landing Width (in)    | N/A  | N/A  | DWS Contrast?               | N/A  |
| N/A                                     | Landing Slope (%)     | N/A  | N/A  | DWS Length (in)             | N/A  |
| N/A                                     | Landing X Slope (%)   | N/A  | N/A  | DWS Full Width?             | N/A  |
| N/A                                     | Landing Curb? (Y/N)   | N/A  | N/A  | DWS Offset (in)             | N/A  |
| N/A                                     | Shared Landing?       | N/A  |      |                             |      |
| N/A                                     | Gutter Ponding?       | N/A  | N/A  | Gutter Slope (%)            | N/A  |
| N/A                                     | Gutter Lip Ht (in)    | N/A  | N/A  | Gutter X Slope (%)          | N/A  |
| N/A                                     | Painted X Walk1?      | No   | N/A  | Painted X Walk2?            | No   |
|                                         | X Walk 1 Direction    | To N |      | X Walk 2 Direction          | To W |
|                                         | X Walk 1 Width (in)   | N/A  |      | X Walk 2 Width (in)         | N/A  |
|                                         | X Walk 1 Slope (%)    | 4.5  |      | X Walk 2 Slope (%)          | 4.3  |
|                                         | X Walk 1 X Slope (%)  | 1.9  |      | X Walk 2 X Slope (%)        | 4.5  |
| N/A                                     | Ramp inside XWalk1?   | N/A  | N/A  | Ramp inside XWalk2?         | N/A  |
|                                         | Road Slope (%)        | 1.3  |      | Clear Space?                | N/A  |
|                                         | Road X Slope (%)      | 7.6  | N/A  | Clear Space to XWalk (in)   | N/A  |
| N/A                                     | Any Obstructions?     | N/A  | N/A  | Storm Grate/Utility Hazard? | N/A  |
|                                         | Obstruction Type      |      | l    | Storm Grate/Utility Type    |      |
|                                         |                       | N/A  |      |                             | N/A  |
|                                         |                       |      | Yes  | Surface Condition? (G/P)    | Good |
|                                         |                       |      | No   | Curb Slope (%)              | 5.9  |