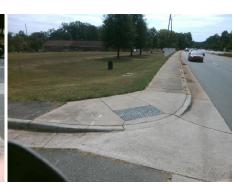

Intersection ID: N/A Main Street: E W T HARRIS BV Cross Street: N/A Location: SE Initial Pass/Fail: Fail **Overall Compliance: No Severity Score:** 10 ADA ID: F39C6BB95838 Ramp Type: PerpDiag

**Codes/Mitigation Info/Possible Solution** 

Possible Solutions: Compliance Description N/A Remove & Replace Curb Ramp With Two New Directional Ramps or Equivalent. Surveyor Notes: N/A PROW/ADA: Not Found, R304.5.1

N/A N/A N/A N/A N/A N/A N/A N/A N/A Total Cost: 3200.00