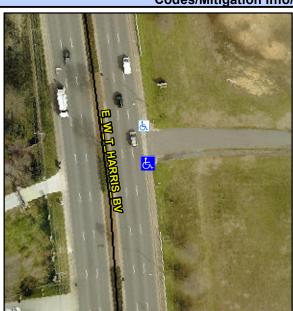

Intersection ID: N/A Main Street: E W T HARRIS BV Cross Street: N/A Location: SE Initial Pass/Fail: Fail **Overall Compliance: No Severity Score:** 10 ADA ID: F39C6BB95838 Ramp Type: PerpDiag

**Codes/Mitigation Info/Possible Solution** 

Clear Space to XWalk (in)

Storm Grate/Utility Type

Surface Condition? (G/P)

Storm Grate/Utility Hazard?

Clear Space?

Flare Traversable RT?

Data

**ENTRANCE** Street 1 Name Stop Condition-Street 2 None **EWTHARRISBV** Street 2 Name Stop Condition-Street 1 None