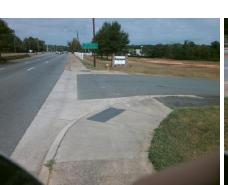

Intersection ID: N/A Main Street: E W T HARRIS BV Cross Street: N/A Location: SE Initial Pass/Fail: Fail **Overall Compliance: No Severity Score:** 10 ADA ID: F39C6BB95838 Ramp Type: PerpDiag

**Codes/Mitigation Info/Possible Solution** 

Possible Solutions: Compliance Description N/A Remove & Replace Curb Ramp With Two New Directional Ramps or Equivalent. Surveyor Notes: N/A PROW/ADA: Not Found, R304.5.1

N/A N/A N/A N/A N/A N/A N/A N/A N/A Total Cost: 3200.00