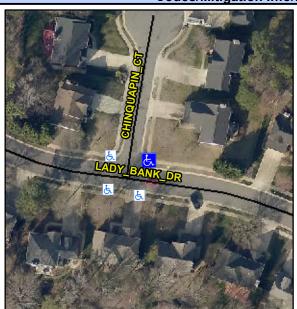

## **Access Compliance Report Public Rights-of-Way** (Curb Ramps)

Intersection ID: 2934 Main Street: CHINQUAPIN CT Cross Street: LADY BANK DR Location: NE **Overall Compliance: No Severity Score:** 12.5 ADA ID: F39ED068D3FB Ramp Type: BlendTrans1 Initial Pass/Fail: Fail