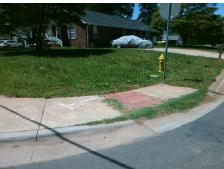

N/A

Possible Solutions:

Remove & Replace Curb Ramp With
Two New Directional Ramps or
Equivalent. Remove & Replace
Gutter.

Surveyor Notes:

VEG PREVENTED RT FL SLOPE.

Not Found, R305, R304.5.3

Total Cost: \$ 3950.00

| Compliance Description Data |                       | Compliance Description |     | Data                        |        |
|-----------------------------|-----------------------|------------------------|-----|-----------------------------|--------|
| N/A                         | Ramp Length (in)      | 65.0                   | Yes | BlendTrans Slope (%)        | 5.0    |
| Yes                         | Ramp Width (in)       | 48.0                   | Yes | BlendTrans XSlope (%)       | 0.1    |
| N/A                         | Flare Type LT         | Sloped                 | N/A | Flare Type RT               | Sloped |
| Yes                         | Flare Slope LT (%)    | 5.7                    | N/A | Flare Slope RT (%)          | N/A    |
| N/A                         | Flare Traversable LT? | Yes                    | N/A | Flare Traversable RT?       | No     |
| N/A                         | Landing Length (in)   | N/A                    | No  | DWS Provided?               | No     |
| N/A                         | Landing Width (in)    | N/A                    | N/A | DWS Contrast?               | No     |
| N/A                         | Landing Slope (%)     | N/A                    | N/A | DWS Length (in)             | N/A    |
| N/A                         | Landing X Slope (%)   | N/A                    | N/A | DWS Full Width?             | No     |
| N/A                         | Landing Curb? (Y/N)   | No                     | N/A | DWS Offset (in)             | N/A    |
| N/A                         | Shared Landing?       | No                     |     |                             |        |
| Yes                         | Gutter Ponding?       | No                     | Yes | Gutter Slope (%)            | 5.0    |
| Yes                         | Gutter Lip Ht (in)    | 0.0                    | No  | Gutter X Slope (%)          | 2.1    |
| N/A                         | Painted X Walk1?      | No                     | N/A | Painted X Walk2?            | N/A    |
|                             | X Walk 1 Direction    | To NE                  |     | X Walk 2 Direction          | N/A    |
|                             | X Walk 1 Width (in)   | N/A                    |     | X Walk 2 Width (in)         | N/A    |
|                             | X Walk 1 Slope (%)    | 2.9                    |     | X Walk 2 Slope (%)          | N/A    |
|                             | X Walk 1 X Slope (%)  | 1.5                    |     | X Walk 2 X Slope (%)        | N/A    |
| N/A                         | Ramp inside XWalk1?   | N/A                    | N/A | Ramp inside XWalk2?         | N/A    |
|                             | Road Slope (%)        | 1.5                    |     | Clear Space?                | Yes    |
|                             | Road X Slope (%)      | 2.9                    | N/A | Clear Space to XWalk (in)   | N/A    |
| Yes                         | Any Obstructions?     | No                     | Yes | Storm Grate/Utility Hazard? | No     |
|                             | Obstruction Type      |                        |     | Storm Grate/Utility Type    |        |
|                             |                       | N/A                    |     |                             | N/A    |
|                             |                       |                        | Yes | Surface Condition? (G/P)    | Good   |
|                             |                       |                        | No  | Curb Slope (%)              | 26.0   |