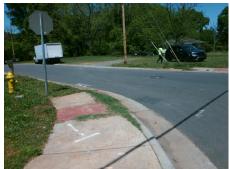

N/A

Possible Solutions:

Remove & Replace Curb Ramp With
Two New Directional Ramps or
Equivalent. Remove & Replace
Gutter.

Surveyor Notes:

VEG PREVENTED RT FL SLOPE.

Not Found, R305, R304.5.3

Total Cost: \$ 3950.00

| Compliance Description Data |                       | Compliance Description |     | Data                        |        |
|-----------------------------|-----------------------|------------------------|-----|-----------------------------|--------|
| N/A                         | Ramp Length (in)      | 65.0                   | Yes | BlendTrans Slope (%)        | 5.0    |
| Yes                         | Ramp Width (in)       | 48.0                   | Yes | BlendTrans XSlope (%)       | 0.1    |
| N/A                         | Flare Type LT         | Sloped                 | N/A | Flare Type RT               | Sloped |
| Yes                         | Flare Slope LT (%)    | 5.7                    | N/A | Flare Slope RT (%)          | N/A    |
| N/A                         | Flare Traversable LT? | Yes                    | N/A | Flare Traversable RT?       | No     |
| N/A                         | Landing Length (in)   | N/A                    | No  | DWS Provided?               | No     |
| N/A                         | Landing Width (in)    | N/A                    | N/A | DWS Contrast?               | No     |
| N/A                         | Landing Slope (%)     | N/A                    | N/A | DWS Length (in)             | N/A    |
| N/A                         | Landing X Slope (%)   | N/A                    | N/A | DWS Full Width?             | No     |
| N/A                         | Landing Curb? (Y/N)   | No                     | N/A | DWS Offset (in)             | N/A    |
| N/A                         | Shared Landing?       | No                     |     |                             |        |
| Yes                         | Gutter Ponding?       | No                     | Yes | Gutter Slope (%)            | 5.0    |
| Yes                         | Gutter Lip Ht (in)    | 0.0                    | No  | Gutter X Slope (%)          | 2.1    |
| N/A                         | Painted X Walk1?      | No                     | N/A | Painted X Walk2?            | N/A    |
|                             | X Walk 1 Direction    | To NE                  |     | X Walk 2 Direction          | N/A    |
|                             | X Walk 1 Width (in)   | N/A                    |     | X Walk 2 Width (in)         | N/A    |
|                             | X Walk 1 Slope (%)    | 2.9                    |     | X Walk 2 Slope (%)          | N/A    |
|                             | X Walk 1 X Slope (%)  | 1.5                    |     | X Walk 2 X Slope (%)        | N/A    |
| N/A                         | Ramp inside XWalk1?   | N/A                    | N/A | Ramp inside XWalk2?         | N/A    |
|                             | Road Slope (%)        | 1.5                    |     | Clear Space?                | Yes    |
|                             | Road X Slope (%)      | 2.9                    | N/A | Clear Space to XWalk (in)   | N/A    |
| Yes                         | Any Obstructions?     | No                     | Yes | Storm Grate/Utility Hazard? | No     |
|                             | Obstruction Type      |                        |     | Storm Grate/Utility Type    |        |
|                             |                       | N/A                    |     |                             | N/A    |
|                             |                       |                        | Yes | Surface Condition? (G/P)    | Good   |
|                             |                       |                        | No  | Curb Slope (%)              | 26.0   |