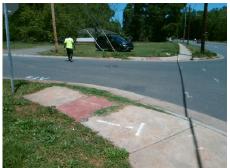

N/A

Possible Solutions:

Remove & Replace Curb Ramp With
Two New Directional Ramps or
Equivalent. Remove & Replace
Gutter.

Surveyor Notes:

VEG PREVENTED RT FL SLOPE.

Not Found, R305, R304.5.3

Total Cost: \$ 3950.00

| Compliance Description Data |                       | Compliance Description |     | Data                        |        |
|-----------------------------|-----------------------|------------------------|-----|-----------------------------|--------|
| N/A                         | Ramp Length (in)      | 65.0                   | Yes | BlendTrans Slope (%)        | 5.0    |
| Yes                         | Ramp Width (in)       | 48.0                   | Yes | BlendTrans XSlope (%)       | 0.1    |
| N/A                         | Flare Type LT         | Sloped                 | N/A | Flare Type RT               | Sloped |
| Yes                         | Flare Slope LT (%)    | 5.7                    | N/A | Flare Slope RT (%)          | N/A    |
| N/A                         | Flare Traversable LT? | Yes                    | N/A | Flare Traversable RT?       | No     |
| N/A                         | Landing Length (in)   | N/A                    | No  | DWS Provided?               | No     |
| N/A                         | Landing Width (in)    | N/A                    | N/A | DWS Contrast?               | No     |
| N/A                         | Landing Slope (%)     | N/A                    | N/A | DWS Length (in)             | N/A    |
| N/A                         | Landing X Slope (%)   | N/A                    | N/A | DWS Full Width?             | No     |
| N/A                         | Landing Curb? (Y/N)   | No                     | N/A | DWS Offset (in)             | N/A    |
| N/A                         | Shared Landing?       | No                     |     |                             |        |
| Yes                         | Gutter Ponding?       | No                     | Yes | Gutter Slope (%)            | 5.0    |
| Yes                         | Gutter Lip Ht (in)    | 0.0                    | No  | Gutter X Slope (%)          | 2.1    |
| N/A                         | Painted X Walk1?      | No                     | N/A | Painted X Walk2?            | N/A    |
|                             | X Walk 1 Direction    | To NE                  |     | X Walk 2 Direction          | N/A    |
|                             | X Walk 1 Width (in)   | N/A                    |     | X Walk 2 Width (in)         | N/A    |
|                             | X Walk 1 Slope (%)    | 2.9                    |     | X Walk 2 Slope (%)          | N/A    |
|                             | X Walk 1 X Slope (%)  | 1.5                    |     | X Walk 2 X Slope (%)        | N/A    |
| N/A                         | Ramp inside XWalk1?   | N/A                    | N/A | Ramp inside XWalk2?         | N/A    |
|                             | Road Slope (%)        | 1.5                    |     | Clear Space?                | Yes    |
|                             | Road X Slope (%)      | 2.9                    | N/A | Clear Space to XWalk (in)   | N/A    |
| Yes                         | Any Obstructions?     | No                     | Yes | Storm Grate/Utility Hazard? | No     |
|                             | Obstruction Type      |                        |     | Storm Grate/Utility Type    |        |
|                             |                       | N/A                    |     |                             | N/A    |
|                             |                       |                        | Yes | Surface Condition? (G/P)    | Good   |
|                             |                       |                        | No  | Curb Slope (%)              | 26.0   |