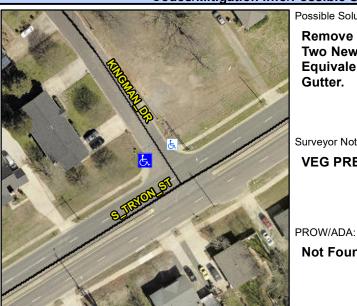

## Access Compliance Report Public Rights-of-Way (Curb Ramps)

Intersection ID: 17898Main Street: KINGMAN\_DRCross Street: S\_TRYON\_STLocation: NWADA ID: F39EED7F80D1Ramp Type: BlendTrans2Initial Pass/Fail: Pass Overall Compliance: No Severity Score: 10

Codes/Mitigation Info/Possible Solution

Field Measurements/Component Compliance

Street 1 Name

Stop Condition-Street 1

StopSign

Street 2 Name

N/A

Stop Condition-Street 2

N/A

Possible Solutions:

Remove & Replace Curb Ramp With
Two New Directional Ramps or
Equivalent. Remove & Replace
Gutter.

Surveyor Notes:

VEG PREVENTED RT FL SLOPE.

Not Found, R305, R304.5.3

Total Cost: \$ 3950.00