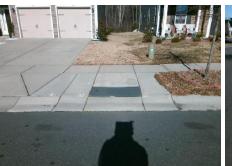

## Codes/Mitigation Info/Possible Solution

Street 1 Name
SONOMA VALLEY DR
Stop Condition-Street 2
None
Street 2 Name
N/A
Stop Condition-Street 1
N/A

| Possible Solutions:           | 9 |  |  |
|-------------------------------|---|--|--|
| Remove & Replace Entire Ramp. |   |  |  |
|                               | N |  |  |
|                               | N |  |  |
|                               | N |  |  |
|                               | N |  |  |
|                               | N |  |  |
| Surveyor Notes:               | N |  |  |
| N/A                           | N |  |  |
|                               | N |  |  |
|                               | N |  |  |
|                               | N |  |  |
| PROW/ADA:                     | N |  |  |
| Not Found, R304.5.1, R304.5.3 | N |  |  |
|                               | N |  |  |
|                               | N |  |  |
|                               | N |  |  |

Total Cost:

1850.00

| Field Measurements/Component Compliance |                       |      |                        |                             |      |  |  |
|-----------------------------------------|-----------------------|------|------------------------|-----------------------------|------|--|--|
| Compliance Description                  |                       | Data | Compliance Description |                             | Data |  |  |
| N/A                                     | Ramp Length (in)      | 72.0 | Yes                    | Ramp Slope (%)              | 7.1  |  |  |
| No                                      | Ramp Width (in)       | 47.0 | No                     | Ramp XSlope (%)             | 2.2  |  |  |
| N/A                                     | Flare Type LT         | N/A  | N/A                    | Flare Type RT               | N/A  |  |  |
| N/A                                     | Flare Slope LT (%)    | N/A  | N/A                    | Flare Slope RT (%)          | N/A  |  |  |
| N/A                                     | Flare Traversable LT? | N/A  | N/A                    | Flare Traversable RT?       | N/A  |  |  |
| N/A                                     | Landing Length (in)   | N/A  | N/A                    | DWS Provided?               | N/A  |  |  |
| N/A                                     | Landing Width (in)    | N/A  | N/A                    | DWS Contrast?               | N/A  |  |  |
| N/A                                     | Landing Slope (%)     | N/A  | N/A                    | DWS Length (in)             | N/A  |  |  |
| N/A                                     | Landing X Slope (%)   | N/A  | N/A                    | DWS Full Width?             | N/A  |  |  |
| N/A                                     | Landing Curb? (Y/N)   | N/A  | N/A                    | DWS Offset (in)             | N/A  |  |  |
| N/A                                     | Shared Landing?       | N/A  |                        |                             |      |  |  |
| N/A                                     | Gutter Ponding?       | N/A  | N/A                    | Gutter Slope (%)            | N/A  |  |  |
| N/A                                     | Gutter Lip Ht (in)    | N/A  | N/A                    | Gutter X Slope (%)          | N/A  |  |  |
| N/A                                     | Painted X Walk1?      | No   | N/A                    | Painted X Walk2?            | N/A  |  |  |
|                                         | X Walk 1 Direction    | To S |                        | X Walk 2 Direction          | N/A  |  |  |
| N/A                                     | X Walk 1 Width (in)   | N/A  | N/A                    | X Walk 2 Width (in)         | N/A  |  |  |
|                                         | X Walk 1 Slope (%)    | 3.1  |                        | X Walk 2 Slope (%)          | N/A  |  |  |
|                                         | X Walk 1 X Slope (%)  | 1.5  |                        | X Walk 2 X Slope (%)        | N/A  |  |  |
| N/A                                     | Ramp inside XWalk1?   | N/A  | N/A                    | Ramp inside XWalk2?         | N/A  |  |  |
|                                         | Road Slope (%)        | N/A  | N/A                    | Clear Space?                | N/A  |  |  |
|                                         | Road X Slope (%)      | N/A  | N/A                    | Clear Space to XWalk (in)   | N/A  |  |  |
| N/A                                     | Any Obstructions?     | N/A  | N/A                    | Storm Grate/Utility Hazard? | N/A  |  |  |
|                                         | Obstruction Type      |      |                        | Storm Grate/Utility Type    |      |  |  |
|                                         |                       | N/A  |                        |                             | N/A  |  |  |
|                                         |                       |      | Yes                    | Surface Condition? (G/P)    | Good |  |  |