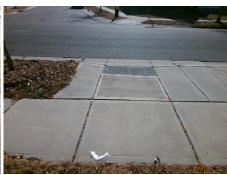

## Codes/Mitigation Info/Possible Solution

Street 1 Name
SONOMA VALLEY DR
Stop Condition-Street 2
None
Street 2 Name
N/A
Stop Condition-Street 1
N/A

| Possible Solutions:           | 9 |  |  |
|-------------------------------|---|--|--|
| Remove & Replace Entire Ramp. |   |  |  |
|                               | N |  |  |
|                               | N |  |  |
|                               | N |  |  |
|                               | N |  |  |
|                               | N |  |  |
| Surveyor Notes:               | N |  |  |
| N/A                           | N |  |  |
|                               | N |  |  |
|                               | N |  |  |
|                               | N |  |  |
| PROW/ADA:                     | N |  |  |
| Not Found, R304.5.1, R304.5.3 | N |  |  |
|                               | N |  |  |
|                               | N |  |  |
|                               | N |  |  |

Total Cost:

1850.00

| Field Measurements/Component Compliance |                       |      |                        |                             |      |  |  |
|-----------------------------------------|-----------------------|------|------------------------|-----------------------------|------|--|--|
| Compliance Description                  |                       | Data | Compliance Description |                             | Data |  |  |
| N/A                                     | Ramp Length (in)      | 72.0 | Yes                    | Ramp Slope (%)              | 7.1  |  |  |
| No                                      | Ramp Width (in)       | 47.0 | No                     | Ramp XSlope (%)             | 2.2  |  |  |
| N/A                                     | Flare Type LT         | N/A  | N/A                    | Flare Type RT               | N/A  |  |  |
| N/A                                     | Flare Slope LT (%)    | N/A  | N/A                    | Flare Slope RT (%)          | N/A  |  |  |
| N/A                                     | Flare Traversable LT? | N/A  | N/A                    | Flare Traversable RT?       | N/A  |  |  |
| N/A                                     | Landing Length (in)   | N/A  | N/A                    | DWS Provided?               | N/A  |  |  |
| N/A                                     | Landing Width (in)    | N/A  | N/A                    | DWS Contrast?               | N/A  |  |  |
| N/A                                     | Landing Slope (%)     | N/A  | N/A                    | DWS Length (in)             | N/A  |  |  |
| N/A                                     | Landing X Slope (%)   | N/A  | N/A                    | DWS Full Width?             | N/A  |  |  |
| N/A                                     | Landing Curb? (Y/N)   | N/A  | N/A                    | DWS Offset (in)             | N/A  |  |  |
| N/A                                     | Shared Landing?       | N/A  |                        |                             |      |  |  |
| N/A                                     | Gutter Ponding?       | N/A  | N/A                    | Gutter Slope (%)            | N/A  |  |  |
| N/A                                     | Gutter Lip Ht (in)    | N/A  | N/A                    | Gutter X Slope (%)          | N/A  |  |  |
| N/A                                     | Painted X Walk1?      | No   | N/A                    | Painted X Walk2?            | N/A  |  |  |
|                                         | X Walk 1 Direction    | To S |                        | X Walk 2 Direction          | N/A  |  |  |
| N/A                                     | X Walk 1 Width (in)   | N/A  | N/A                    | X Walk 2 Width (in)         | N/A  |  |  |
|                                         | X Walk 1 Slope (%)    | 3.1  |                        | X Walk 2 Slope (%)          | N/A  |  |  |
|                                         | X Walk 1 X Slope (%)  | 1.5  |                        | X Walk 2 X Slope (%)        | N/A  |  |  |
| N/A                                     | Ramp inside XWalk1?   | N/A  | N/A                    | Ramp inside XWalk2?         | N/A  |  |  |
|                                         | Road Slope (%)        | N/A  | N/A                    | Clear Space?                | N/A  |  |  |
|                                         | Road X Slope (%)      | N/A  | N/A                    | Clear Space to XWalk (in)   | N/A  |  |  |
| N/A                                     | Any Obstructions?     | N/A  | N/A                    | Storm Grate/Utility Hazard? | N/A  |  |  |
|                                         | Obstruction Type      |      |                        | Storm Grate/Utility Type    |      |  |  |
|                                         |                       | N/A  |                        |                             | N/A  |  |  |
|                                         |                       |      | Yes                    | Surface Condition? (G/P)    | Good |  |  |