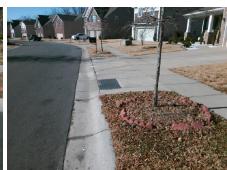

## Codes/Mitigation Info/Possible Solution

Street 1 Name
SONOMA VALLEY DR
Stop Condition-Street 2
None
Street 2 Name
N/A
Stop Condition-Street 1
N/A

| Possible Solutions:           | 9 |  |  |
|-------------------------------|---|--|--|
| Remove & Replace Entire Ramp. |   |  |  |
|                               | N |  |  |
|                               | N |  |  |
|                               | N |  |  |
|                               | N |  |  |
|                               | N |  |  |
| Surveyor Notes:               | N |  |  |
| N/A                           | N |  |  |
|                               | N |  |  |
|                               | N |  |  |
|                               | N |  |  |
| PROW/ADA:                     | N |  |  |
| Not Found, R304.5.1, R304.5.3 | N |  |  |
|                               | N |  |  |
|                               | N |  |  |
|                               | N |  |  |

Total Cost:

1850.00

| Field Measurements/Component Compliance |                       |      |                        |                             |      |  |  |
|-----------------------------------------|-----------------------|------|------------------------|-----------------------------|------|--|--|
| Compliance Description                  |                       | Data | Compliance Description |                             | Data |  |  |
| N/A                                     | Ramp Length (in)      | 72.0 | Yes                    | Ramp Slope (%)              | 7.1  |  |  |
| No                                      | Ramp Width (in)       | 47.0 | No                     | Ramp XSlope (%)             | 2.2  |  |  |
| N/A                                     | Flare Type LT         | N/A  | N/A                    | Flare Type RT               | N/A  |  |  |
| N/A                                     | Flare Slope LT (%)    | N/A  | N/A                    | Flare Slope RT (%)          | N/A  |  |  |
| N/A                                     | Flare Traversable LT? | N/A  | N/A                    | Flare Traversable RT?       | N/A  |  |  |
| N/A                                     | Landing Length (in)   | N/A  | N/A                    | DWS Provided?               | N/A  |  |  |
| N/A                                     | Landing Width (in)    | N/A  | N/A                    | DWS Contrast?               | N/A  |  |  |
| N/A                                     | Landing Slope (%)     | N/A  | N/A                    | DWS Length (in)             | N/A  |  |  |
| N/A                                     | Landing X Slope (%)   | N/A  | N/A                    | DWS Full Width?             | N/A  |  |  |
| N/A                                     | Landing Curb? (Y/N)   | N/A  | N/A                    | DWS Offset (in)             | N/A  |  |  |
| N/A                                     | Shared Landing?       | N/A  |                        |                             |      |  |  |
| N/A                                     | Gutter Ponding?       | N/A  | N/A                    | Gutter Slope (%)            | N/A  |  |  |
| N/A                                     | Gutter Lip Ht (in)    | N/A  | N/A                    | Gutter X Slope (%)          | N/A  |  |  |
| N/A                                     | Painted X Walk1?      | No   | N/A                    | Painted X Walk2?            | N/A  |  |  |
|                                         | X Walk 1 Direction    | To S |                        | X Walk 2 Direction          | N/A  |  |  |
| N/A                                     | X Walk 1 Width (in)   | N/A  | N/A                    | X Walk 2 Width (in)         | N/A  |  |  |
|                                         | X Walk 1 Slope (%)    | 3.1  |                        | X Walk 2 Slope (%)          | N/A  |  |  |
|                                         | X Walk 1 X Slope (%)  | 1.5  |                        | X Walk 2 X Slope (%)        | N/A  |  |  |
| N/A                                     | Ramp inside XWalk1?   | N/A  | N/A                    | Ramp inside XWalk2?         | N/A  |  |  |
|                                         | Road Slope (%)        | N/A  | N/A                    | Clear Space?                | N/A  |  |  |
|                                         | Road X Slope (%)      | N/A  | N/A                    | Clear Space to XWalk (in)   | N/A  |  |  |
| N/A                                     | Any Obstructions?     | N/A  | N/A                    | Storm Grate/Utility Hazard? | N/A  |  |  |
|                                         | Obstruction Type      |      |                        | Storm Grate/Utility Type    |      |  |  |
|                                         |                       | N/A  |                        |                             | N/A  |  |  |
|                                         |                       |      | Yes                    | Surface Condition? (G/P)    | Good |  |  |