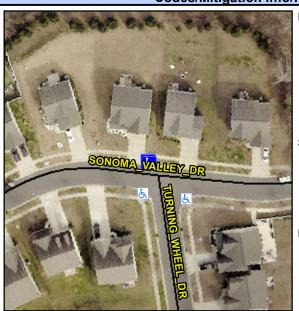

## Access Compliance Report Public Rights-of-Way (Curb Ramps)

Intersection ID: 42944Main Street: TURNING\_WHEEL\_DRCross Street: SONOMA\_VALLEY\_DRLocation:NWADA ID: F3A78CD4F666Ramp Type: PerpInitial Pass/Fail: FailOverall Compliance: NoSeverity Score:10