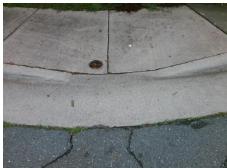

## Access Compliance Report Public Rights-of-Way (Curb Ramps)

Data

14.7

4.1

N/A

Good

Intersection ID: 43137 Main Street: N\_CHURCH\_ST Cross Street: W\_30TH\_ST Location: E

ADA ID: F3ADE356E77E Ramp Type: Perp Initial Pass/Fail: Fail Overall Compliance: No Severity Score: 35

77E Ramp Type: Perp Initial Pass/Fail: Fail Overall Compliance: No Severity Score:

Codes/Mitigation Info/Possible Solution Field Measurements/Component Compliance

Data

55.0

42.0

N/A

No

N/A

## Codes/Mitigation into/P

Street 1 Name

N CHURCH ST
Stop Condition-Street 2
StopSign
Street 2 Name

N/A
Stop Condition-Street 1

N/A

Possible Solutions: Compliance Description N/A Ramp Length (in) Remove & Replace Entire Ramp. No Ramp Width (in) N/A Flare Type LT N/A Flare Slope LT (%) N/A Flare Traversable LT? N/A Landing Length (in) Surveyor Notes: N/A Landing Width (in) N/A N/A Landing Slope (%) N/A Landing X Slope (%) N/A Landing Curb? (Y/N) N/A Shared Landing? PROW/ADA: N/A **Gutter Ponding?** R304.5.1, R304.2.2, R304.5.3 N/A Gutter Lip Ht (in) N/A Painted X Walk1? X Walk 1 Direction N/A X Walk 1 Width (in) X Walk 1 Slope (%) X Walk 1 X Slope (%) N/A Ramp inside XWalk1?