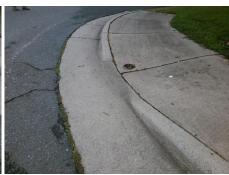

## Access Compliance Report Public Rights-of-Way (Curb Ramps)

Data

14.7

4.1

N/A

Good

Intersection ID: 43137 Main Street: N\_CHURCH\_ST Cross Street: W\_30TH\_ST Location: E

ADA ID: F3ADE356E77E Ramp Type: Perp Initial Pass/Fail: Fail Overall Compliance: No Severity Score: 35

77E Ramp Type: Perp Initial Pass/Fail: Fail Overall Compliance: No Severity Score:

Codes/Mitigation Info/Possible Solution Field Measurements/Component Compliance

Data

55.0

42.0

N/A

No

N/A

## Codes/Mitigation into/P

Street 1 Name

N CHURCH ST
Stop Condition-Street 2
StopSign
Street 2 Name

N/A
Stop Condition-Street 1

N/A

Possible Solutions: Compliance Description N/A Ramp Length (in) Remove & Replace Entire Ramp. No Ramp Width (in) N/A Flare Type LT N/A Flare Slope LT (%) N/A Flare Traversable LT? N/A Landing Length (in) Surveyor Notes: N/A Landing Width (in) N/A N/A Landing Slope (%) N/A Landing X Slope (%) N/A Landing Curb? (Y/N) N/A Shared Landing? PROW/ADA: N/A **Gutter Ponding?** R304.5.1, R304.2.2, R304.5.3 N/A Gutter Lip Ht (in) N/A Painted X Walk1? X Walk 1 Direction N/A X Walk 1 Width (in) X Walk 1 Slope (%) X Walk 1 X Slope (%) N/A Ramp inside XWalk1?