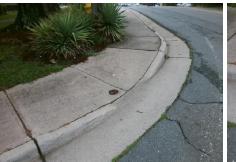

## Access Compliance Report Public Rights-of-Way (Curb Ramps)

Data

14.7

4.1

N/A

Good

Intersection ID: 43137 Main Street: N\_CHURCH\_ST Cross Street: W\_30TH\_ST Location: E

ADA ID: F3ADE356E77E Ramp Type: Perp Initial Pass/Fail: Fail Overall Compliance: No Severity Score: 35

77E Ramp Type: Perp Initial Pass/Fail: Fail Overall Compliance: No Severity Score:

Codes/Mitigation Info/Possible Solution Field Measurements/Component Compliance

Data

55.0

42.0

N/A

No

N/A

## Codes/Mitigation into/P

Street 1 Name

N CHURCH ST
Stop Condition-Street 2
StopSign
Street 2 Name

N/A
Stop Condition-Street 1

N/A

Possible Solutions: Compliance Description N/A Ramp Length (in) Remove & Replace Entire Ramp. No Ramp Width (in) N/A Flare Type LT N/A Flare Slope LT (%) N/A Flare Traversable LT? N/A Landing Length (in) Surveyor Notes: N/A Landing Width (in) N/A N/A Landing Slope (%) N/A Landing X Slope (%) N/A Landing Curb? (Y/N) N/A Shared Landing? PROW/ADA: N/A **Gutter Ponding?** R304.5.1, R304.2.2, R304.5.3 N/A Gutter Lip Ht (in) N/A Painted X Walk1? X Walk 1 Direction N/A X Walk 1 Width (in) X Walk 1 Slope (%) X Walk 1 X Slope (%) N/A Ramp inside XWalk1?