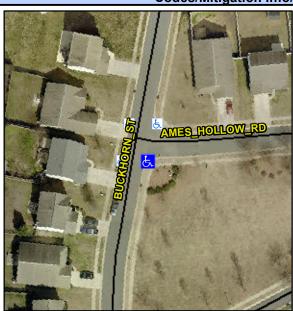

## **Access Compliance Report Public Rights-of-Way** (Curb Ramps)

Main Street: AMES\_HOLLOW\_RD Intersection ID: 44455 **Cross Street: BUCKHORN\_ST** Location: SE Ramp Type: PerpDiag ADA ID: F3B50CA41477 Initial Pass/Fail: Fail **Overall Compliance: No Severity Score:** 10

**Codes/Mitigation Info/Possible Solution** 

Street 1 Name Stop Condition-Street 2 Street 2 Name Stop Condition-Street 1 **AMES HOLLOW RD** StopSign **BUCKHORN ST** None

| Possible Solutions:                                                      |
|--------------------------------------------------------------------------|
| Remove & Replace Curb Ramp With Two New Directional Ramps or Equivalent. |
| Surveyor Notes: N/A                                                      |
| PROW/ADA: Not Found, R304.5.1, R304.5.3                                  |