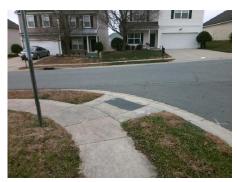

## Field Measurements/Component Compliance

Street 1 Name
Stop Condition-Street 1
Street 2 Name
Stop Condition-Street 2

BALLINA WY
StopSign
HOLLY PARK DR
None

Possible Solutions:

Remove & Replace Curb Ramp With Two New Directional Ramps or Equivalent.

Surveyor Notes:

N/A

PROW/ADA:

Not Found, R304.5.1, R304.5.3

Total Cost: \$ 3200.00

| Fleid Measurements/Component Compliance |                       |       |                        |                             |       |
|-----------------------------------------|-----------------------|-------|------------------------|-----------------------------|-------|
| Compliance Description                  |                       | Data  | Compliance Description |                             | Data  |
| N/A                                     | Ramp Length (in)      | 46.0  | Yes                    | BlendTrans Slope (%)        | 1.0   |
| No                                      | Ramp Width (in)       | 41.0  | No                     | BlendTrans XSlope (%)       | 2.4   |
| N/A                                     | Flare Type LT         | N/A   | N/A                    | Flare Type RT               | N/A   |
| N/A                                     | Flare Slope LT (%)    | N/A   | N/A                    | Flare Slope RT (%)          | N/A   |
| N/A                                     | Flare Traversable LT? | N/A   | N/A                    | Flare Traversable RT?       | N/A   |
| N/A                                     | Landing Length (in)   | N/A   | N/A                    | DWS Provided?               | N/A   |
| N/A                                     | Landing Width (in)    | N/A   | N/A                    | DWS Contrast?               | N/A   |
| N/A                                     | Landing Slope (%)     | N/A   | N/A                    | DWS Length (in)             | N/A   |
| N/A                                     | Landing X Slope (%)   | N/A   | N/A                    | DWS Full Width?             | N/A   |
| N/A                                     | Landing Curb? (Y/N)   | N/A   | N/A                    | DWS Offset (in)             | N/A   |
| N/A                                     | Shared Landing?       | N/A   |                        |                             |       |
| N/A                                     | Gutter Ponding?       | N/A   | N/A                    | Gutter Slope (%)            | N/A   |
| N/A                                     | Gutter Lip Ht (in)    | N/A   | N/A                    | Gutter X Slope (%)          | N/A   |
| N/A                                     | Painted X Walk1?      | No    | N/A                    | Painted X Walk2?            | No    |
|                                         | X Walk 1 Direction    | To SE |                        | X Walk 2 Direction          | To NE |
|                                         | X Walk 1 Width (in)   | N/A   |                        | X Walk 2 Width (in)         | N/A   |
|                                         | X Walk 1 Slope (%)    | 6.1   |                        | X Walk 2 Slope (%)          | 3.9   |
|                                         | X Walk 1 X Slope (%)  | 2.9   |                        | X Walk 2 X Slope (%)        | 6.3   |
| N/A                                     | Ramp inside XWalk1?   | N/A   | N/A                    | Ramp inside XWalk2?         | N/A   |
|                                         | Road Slope (%)        | 2.3   |                        | Clear Space?                | N/A   |
|                                         | Road X Slope (%)      | 4.7   | N/A                    | Clear Space to XWalk (in)   | N/A   |
| N/A                                     | Any Obstructions?     | N/A   | N/A                    | Storm Grate/Utility Hazard? | N/A   |
|                                         | Obstruction Type      |       |                        | Storm Grate/Utility Type    |       |
|                                         |                       | N/A   |                        |                             | N/A   |
|                                         |                       |       | Yes                    | Surface Condition? (G/P)    | Good  |
| HOLLY PARK                              |                       |       | No                     | Curb Slope (%)              | 7.0   |