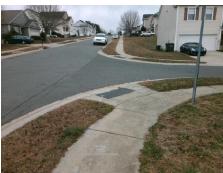

## Field Measurements/Component Compliance

Street 1 Name
Stop Condition-Street 1
Street 2 Name
Stop Condition-Street 2

BALLINA WY
StopSign
HOLLY PARK DR
None

Possible Solutions:

Remove & Replace Curb Ramp With Two New Directional Ramps or Equivalent.

Surveyor Notes:

N/A

PROW/ADA:

Not Found, R304.5.1, R304.5.3

Total Cost: \$ 3200.00

| Fleid Measurements/Component Compliance |                       |       |                        |                             |       |
|-----------------------------------------|-----------------------|-------|------------------------|-----------------------------|-------|
| Compliance Description                  |                       | Data  | Compliance Description |                             | Data  |
| N/A                                     | Ramp Length (in)      | 46.0  | Yes                    | BlendTrans Slope (%)        | 1.0   |
| No                                      | Ramp Width (in)       | 41.0  | No                     | BlendTrans XSlope (%)       | 2.4   |
| N/A                                     | Flare Type LT         | N/A   | N/A                    | Flare Type RT               | N/A   |
| N/A                                     | Flare Slope LT (%)    | N/A   | N/A                    | Flare Slope RT (%)          | N/A   |
| N/A                                     | Flare Traversable LT? | N/A   | N/A                    | Flare Traversable RT?       | N/A   |
| N/A                                     | Landing Length (in)   | N/A   | N/A                    | DWS Provided?               | N/A   |
| N/A                                     | Landing Width (in)    | N/A   | N/A                    | DWS Contrast?               | N/A   |
| N/A                                     | Landing Slope (%)     | N/A   | N/A                    | DWS Length (in)             | N/A   |
| N/A                                     | Landing X Slope (%)   | N/A   | N/A                    | DWS Full Width?             | N/A   |
| N/A                                     | Landing Curb? (Y/N)   | N/A   | N/A                    | DWS Offset (in)             | N/A   |
| N/A                                     | Shared Landing?       | N/A   |                        |                             |       |
| N/A                                     | Gutter Ponding?       | N/A   | N/A                    | Gutter Slope (%)            | N/A   |
| N/A                                     | Gutter Lip Ht (in)    | N/A   | N/A                    | Gutter X Slope (%)          | N/A   |
| N/A                                     | Painted X Walk1?      | No    | N/A                    | Painted X Walk2?            | No    |
|                                         | X Walk 1 Direction    | To SE |                        | X Walk 2 Direction          | To NE |
|                                         | X Walk 1 Width (in)   | N/A   |                        | X Walk 2 Width (in)         | N/A   |
|                                         | X Walk 1 Slope (%)    | 6.1   |                        | X Walk 2 Slope (%)          | 3.9   |
|                                         | X Walk 1 X Slope (%)  | 2.9   |                        | X Walk 2 X Slope (%)        | 6.3   |
| N/A                                     | Ramp inside XWalk1?   | N/A   | N/A                    | Ramp inside XWalk2?         | N/A   |
|                                         | Road Slope (%)        | 2.3   |                        | Clear Space?                | N/A   |
|                                         | Road X Slope (%)      | 4.7   | N/A                    | Clear Space to XWalk (in)   | N/A   |
| N/A                                     | Any Obstructions?     | N/A   | N/A                    | Storm Grate/Utility Hazard? | N/A   |
|                                         | Obstruction Type      |       |                        | Storm Grate/Utility Type    |       |
|                                         |                       | N/A   |                        |                             | N/A   |
|                                         |                       |       | Yes                    | Surface Condition? (G/P)    | Good  |
| HOLLY PARK                              |                       |       | No                     | Curb Slope (%)              | 7.0   |