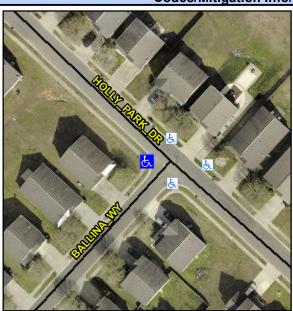

## Access Compliance Report Public Rights-of-Way (Curb Ramps)

Intersection ID: 42934Main Street:HOLLY\_PARK\_DRCross Street:BALLINA\_WYLocation:WADA ID: F3C4095A60B2Ramp Type:BlendTrans1Initial Pass/Fail:FailOverall Compliance:NoSeverity Score:10

## Field Measurements/Component Compliance

Street 1 Name
Stop Condition-Street 1
Street 2 Name
Stop Condition-Street 2

BALLINA WY
StopSign
HOLLY PARK DR
None

Possible Solutions:

Remove & Replace Curb Ramp With Two New Directional Ramps or Equivalent.