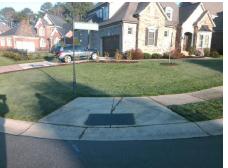

## Access Compliance Report Public Rights-of-Way (Curb Ramps)

| Intersection ID: 28189                  | Main Street: DARBY_CHASE_DR |                              |         | Cross Street: JAMES_RICHARD_DR                 |                       |      |                             | Location:                   | NW    |
|-----------------------------------------|-----------------------------|------------------------------|---------|------------------------------------------------|-----------------------|------|-----------------------------|-----------------------------|-------|
| ADA ID: F3C4D2DF909B                    | Ramp Type: PerpDiag         |                              |         | Initial Pass/Fail: Fail Overall Compliance: No |                       |      |                             | Severity Score:             | 12.5  |
| Codes/Mitigation Info/Possible Solution |                             |                              |         | Field Measurements/Component Compliance        |                       |      |                             |                             |       |
|                                         |                             | Possible Solutions:          |         | Compliance Description                         |                       |      | Data Compliance Description |                             | Data  |
| A A                                     |                             | Remove & Replace Curb Ramp   | With    | N/A                                            | Ramp Length (in)      | 47.0 | Yes                         | Ramp Slope (%)              | 8.2   |
|                                         |                             | Two New Directional Ramps or |         | Yes                                            | Ramp Width (in)       | 48.0 | No                          | Ramp XSlope (%)             | 6.0   |
|                                         |                             | Equivalent.                  |         | N/A                                            | Flare Type LT         | N/A  | N/A                         | Flare Type RT               | N/A   |
| No. And State                           |                             |                              |         | N/A                                            | Flare Slope LT (%)    | N/A  | N/A                         | Flare Slope RT (%)          | N/A   |
|                                         |                             | -<br>;                       |         | N/A                                            | Flare Traversable LT? | N/A  | N/A                         | Flare Traversable RT?       | N/A   |
|                                         |                             |                              |         | N/A                                            | Landing Length (in)   | N/A  | N/A                         | DWS Provided?               | N/A   |
|                                         |                             | Surveyor Notes:              |         | N/A                                            | Landing Width (in)    | N/A  | N/A                         | DWS Contrast?               | N/A   |
|                                         |                             | N/A                          |         | N/A                                            | Landing Slope (%)     | N/A  | N/A                         | DWS Length (in)             | N/A   |
| DARBY_GHASE_DR                          |                             |                              |         | N/A                                            | Landing X Slope (%)   | N/A  | N/A                         | DWS Full Width?             | N/A   |
|                                         |                             |                              |         | N/A                                            | Landing Curb? (Y/N)   | N/A  | N/A                         | DWS Offset (in)             | N/A   |
|                                         |                             |                              |         | N/A                                            | Shared Landing?       | N/A  |                             |                             |       |
|                                         |                             | PROW/ADA:                    |         | N/A                                            | Gutter Ponding?       | N/A  | N/A                         | Gutter Slope (%)            | N/A   |
|                                         |                             | Not Found, R304.5.3          |         | N/A                                            | Gutter Lip Ht (in)    | N/A  | N/A                         | Gutter X Slope (%)          | N/A   |
|                                         |                             |                              |         | N/A                                            | Painted X Walk1?      | No   | N/A                         | Painted X Walk2?            | No    |
|                                         |                             |                              |         |                                                | X Walk 1 Direction    | To S |                             | X Walk 2 Direction          | To SE |
|                                         |                             |                              |         | N/A                                            | X Walk 1 Width (in)   | N/A  | N/A                         | X Walk 2 Width (in)         | N/A   |
| Street 1 Name                           | DARBY CHASE DR              | -                            |         |                                                | X Walk 1 Slope (%)    | 2.2  |                             | X Walk 2 Slope (%)          | 3.8   |
| Stop Condition-Street 2                 | StopSign                    |                              |         |                                                | X Walk 1 X Slope (%)  | 2.3  |                             | X Walk 2 X Slope (%)        | 2.0   |
| Street 2 Name                           | JAMES RICHARD DR            |                              |         | N/A                                            | Ramp inside XWalk1?   | N/A  | N/A                         | Ramp inside XWalk2?         | N/A   |
| Stop Condition-Street 1                 | None                        |                              |         |                                                | Road Slope (%)        | 3.2  | N/A                         | Clear Space?                | N/A   |
|                                         |                             |                              |         |                                                | Road X Slope (%)      | 1.6  | N/A                         | Clear Space to XWalk (in)   | N/A   |
|                                         |                             |                              |         | N/A                                            | Any Obstructions?     | N/A  | N/A                         | Storm Grate/Utility Hazard? | N/A   |
|                                         |                             | Total Cost: \$               | 3200.00 |                                                | Obstruction Type      |      |                             | Storm Grate/Utility Type    |       |
|                                         |                             |                              |         |                                                | • •                   | N/A  |                             |                             | N/A   |