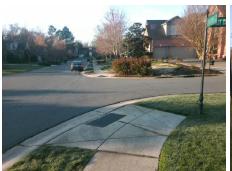

## Access Compliance Report Public Rights-of-Way (Curb Ramps)

| Intersection ID: 28189                  | Main Street: DARBY_CHASE_DR |                              |         | Cross Street: JAMES_RICHARD_DR                 |                       |      |                             | Location:                   | NW    |
|-----------------------------------------|-----------------------------|------------------------------|---------|------------------------------------------------|-----------------------|------|-----------------------------|-----------------------------|-------|
| ADA ID: F3C4D2DF909B                    | Ramp Type: PerpDiag         |                              |         | Initial Pass/Fail: Fail Overall Compliance: No |                       |      |                             | Severity Score:             | 12.5  |
| Codes/Mitigation Info/Possible Solution |                             |                              |         | Field Measurements/Component Compliance        |                       |      |                             |                             |       |
|                                         |                             | Possible Solutions:          |         | Compliance Description                         |                       |      | Data Compliance Description |                             | Data  |
| A A                                     |                             | Remove & Replace Curb Ramp   | With    | N/A                                            | Ramp Length (in)      | 47.0 | Yes                         | Ramp Slope (%)              | 8.2   |
|                                         |                             | Two New Directional Ramps or |         | Yes                                            | Ramp Width (in)       | 48.0 | No                          | Ramp XSlope (%)             | 6.0   |
|                                         |                             | Equivalent.                  |         | N/A                                            | Flare Type LT         | N/A  | N/A                         | Flare Type RT               | N/A   |
| No. And State                           |                             |                              |         | N/A                                            | Flare Slope LT (%)    | N/A  | N/A                         | Flare Slope RT (%)          | N/A   |
|                                         |                             | -<br>;                       |         | N/A                                            | Flare Traversable LT? | N/A  | N/A                         | Flare Traversable RT?       | N/A   |
|                                         |                             |                              |         | N/A                                            | Landing Length (in)   | N/A  | N/A                         | DWS Provided?               | N/A   |
|                                         |                             | Surveyor Notes:              |         | N/A                                            | Landing Width (in)    | N/A  | N/A                         | DWS Contrast?               | N/A   |
|                                         |                             | N/A                          |         | N/A                                            | Landing Slope (%)     | N/A  | N/A                         | DWS Length (in)             | N/A   |
| DARBY_GHASE_DR                          |                             |                              |         | N/A                                            | Landing X Slope (%)   | N/A  | N/A                         | DWS Full Width?             | N/A   |
|                                         |                             |                              |         | N/A                                            | Landing Curb? (Y/N)   | N/A  | N/A                         | DWS Offset (in)             | N/A   |
|                                         |                             |                              |         | N/A                                            | Shared Landing?       | N/A  |                             |                             |       |
|                                         |                             | PROW/ADA:                    |         | N/A                                            | Gutter Ponding?       | N/A  | N/A                         | Gutter Slope (%)            | N/A   |
|                                         |                             | Not Found, R304.5.3          |         | N/A                                            | Gutter Lip Ht (in)    | N/A  | N/A                         | Gutter X Slope (%)          | N/A   |
|                                         |                             |                              |         | N/A                                            | Painted X Walk1?      | No   | N/A                         | Painted X Walk2?            | No    |
|                                         |                             |                              |         |                                                | X Walk 1 Direction    | To S |                             | X Walk 2 Direction          | To SE |
|                                         |                             |                              |         | N/A                                            | X Walk 1 Width (in)   | N/A  | N/A                         | X Walk 2 Width (in)         | N/A   |
| Street 1 Name                           | DARBY CHASE DR              | -                            |         |                                                | X Walk 1 Slope (%)    | 2.2  |                             | X Walk 2 Slope (%)          | 3.8   |
| Stop Condition-Street 2                 | StopSign                    |                              |         |                                                | X Walk 1 X Slope (%)  | 2.3  |                             | X Walk 2 X Slope (%)        | 2.0   |
| Street 2 Name                           | JAMES RICHARD DR            |                              |         | N/A                                            | Ramp inside XWalk1?   | N/A  | N/A                         | Ramp inside XWalk2?         | N/A   |
| Stop Condition-Street 1                 | None                        |                              |         |                                                | Road Slope (%)        | 3.2  | N/A                         | Clear Space?                | N/A   |
|                                         |                             |                              |         |                                                | Road X Slope (%)      | 1.6  | N/A                         | Clear Space to XWalk (in)   | N/A   |
|                                         |                             |                              |         | N/A                                            | Any Obstructions?     | N/A  | N/A                         | Storm Grate/Utility Hazard? | N/A   |
|                                         |                             | Total Cost: \$               | 3200.00 |                                                | Obstruction Type      |      |                             | Storm Grate/Utility Type    |       |
|                                         |                             |                              |         |                                                | • •                   | N/A  |                             |                             | N/A   |