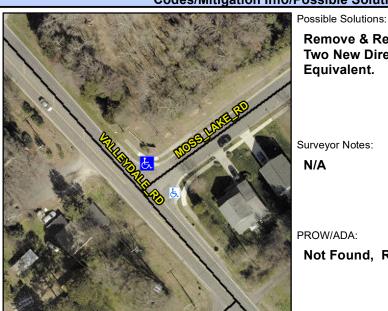

## **Access Compliance Report Public Rights-of-Way** (Curb Ramps)

Data

0.9

6.4

N/A

N/A

N/A

Intersection ID: 45287 Main Street: VALLEYDALE RD Cross Street: MOSS LAKE RD Location: **Overall Compliance: No** ADA ID: F3CAA80F0A92 Ramp Type: BlendTrans1 Initial Pass/Fail: Fail Severity Score: 21.25

N/A

N/A

N/A

MOSS LAKE RD Street 1 Name Stop Condition-Street 1 StopSign N/A Street 2 Name Stop Condition-Street 2 N/A Remove & Replace Curb Ramp With Two New Directional Ramps or Equivalent.

Surveyor Notes:

N/A

PROW/ADA:

Total Cost:

Not Found, R304.5.1, R304.5.3

No N/A N/A

N/A

Compliance Description

Ramp Length (in)