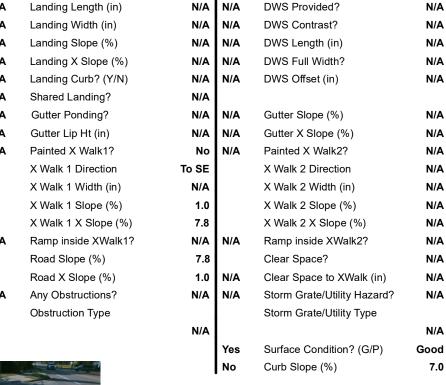

**Codes/Mitigation Info/Possible Solution** 

Field Measurements/Component Compliance

Yes

No

N/A

N/A

N/A

Compliance Description

Flare Type RT

Flare Slope RT (%)

Flare Traversable RT?

BlendTrans Slope (%)

BlendTrans XSlope (%)

Data

37.0

47.5

Ramp Width (in)

Flare Slope LT (%)

Flare Traversable LT?

Flare Type LT

3200.00