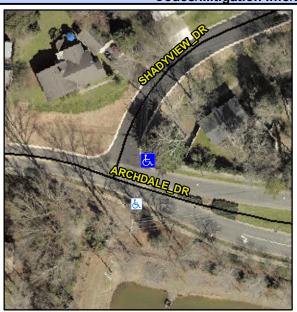

## Access Compliance Report Public Rights-of-Way (Curb Ramps)

Intersection ID: 20453 Main Street: ARCHDALE\_DR Cross Street: SHADYVIEW\_DR Location: NE

ADA ID: F3CBFCB00AB7 Ramp Type: PerpDiag Initial Pass/Fail: Fail Overall Compliance: No Severity Score: 33.75

## Field Measurements/Component Compliance

Street 1 Name
Stop Condition-Street 2
Street 2 Name
Stop Condition-Street 1

SHADYVIEW DR StopSign ARCHDALE DR None Possible Solutions:

Remove & Replace Curb Ramp With Two New Directional Ramps or Equivalent.