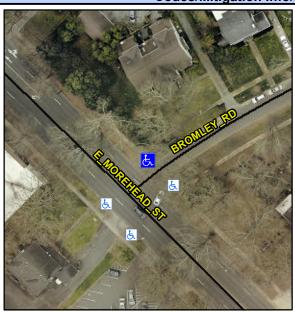

## Access Compliance Report Public Rights-of-Way (Curb Ramps)

N/A

8.8

Good

Intersection ID: 14954 Main Street: BROMLEY\_RD Cross Street: E\_MOREHEAD\_ST Location: NE

ADA ID: F3CE5FF7480C Ramp Type: BlendTrans1 Initial Pass/Fail: Fail Overall Compliance: No Severity Score: 12.5

## Field Measurements/Component Compliance

Street 1 Name
Stop Condition-Street 1
Street 2 Name
Stop Condition-Street 2

BROMLEY RD StopSign E MOREHEAD ST

None

Possible Solutions:

Remove & Replace Curb Ramp With Two New Directional Ramps or Equivalent.