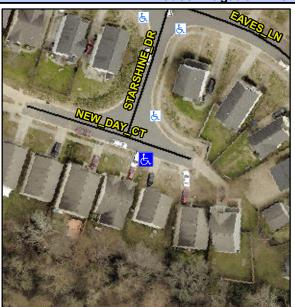

## **Access Compliance Report Public Rights-of-Way** (Curb Ramps)

Data

11.0

2.8

N/A

Good

Intersection ID: 31673 Main Street: NEW DAY CT **Cross Street: STARSHINE DR** Location: SE **Overall Compliance: No** ADA ID: F3CFCCB0A8E5 Ramp Type: Perp Initial Pass/Fail: Fail Severity Score: 13.75