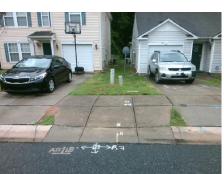

## **Access Compliance Report Public Rights-of-Way** (Curb Ramps)

Data

11.0

2.8

N/A

Good

Intersection ID: 31673 Main Street: NEW DAY CT **Cross Street: STARSHINE DR** Location: SE **Overall Compliance: No** ADA ID: F3CFCCB0A8E5 Ramp Type: Perp Initial Pass/Fail: Fail Severity Score: 13.75