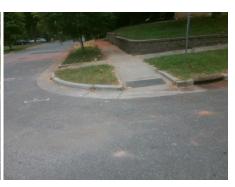

1600.00

| Field Measurements/Component Compliance |                       |       |        |                             |      |
|-----------------------------------------|-----------------------|-------|--------|-----------------------------|------|
| Compli                                  | ance Description      | Data  | Compli | ance Description            | Data |
| N/A                                     | Ramp Length (in)      | 100.0 | N/A    | Grade Break?                | N/A  |
| Yes                                     | Ramp Width (in)       | 55.0  | N/A    | Grade Break Slope (%)       | 0.0  |
| Yes                                     | Ramp Slope (%)        | 5.3   | N/A    | Grade Break XSlope (%)      | 0.0  |
| No                                      | Ramp XSlope (%)       | 5.5   |        |                             |      |
| N/A                                     | Flare Type LT         | N/A   | N/A    | Flare Type RT               | N/A  |
| N/A                                     | Flare Slope LT (%)    | N/A   | N/A    | Flare Slope RT (%)          | 0.0  |
| N/A                                     | Flare Traversable LT? | N/A   | N/A    | Flare Traversable RT?       | N/A  |
| N/A                                     | Landing Length (in)   | 0.0   | N/A    | DWS Provided?               | N/A  |
| N/A                                     | Landing Width (in)    | 0.0   | N/A    | DWS Contrast?               | N/A  |
| N/A                                     | Landing Slope (%)     | 0.0   | N/A    | DWS Length (in)             | N/A  |
| N/A                                     | Landing X Slope (%)   | 0.0   | N/A    | DWS Full Width?             | N/A  |
| N/A                                     | Landing Curb? (Y/N)   | N/A   | N/A    | DWS Offset LT (in)          | N/A  |
| N/A                                     | Shared Landing?       | N/A   | N/A    | DWS Offset RT (in)          | N/A  |
| N/A                                     | Gutter Ponding?       | 0.0   | N/A    | Gutter Slope (%)            | N/A  |
| N/A                                     | Gutter Lip Ht (in)    | 0.0   | N/A    | Gutter X Slope (%)          | N/A  |
| N/A                                     | Painted X Walk1?      | No    |        | Road Slope (%)              | 3.0  |
|                                         | X Walk 1 Direction    | To N  |        | Road X Slope (%)            | 1.8  |
|                                         | X Walk 1 Width (in)   | N/A   |        | Clear Space?                | N/A  |
|                                         | X Walk 1 Slope (%)    | 3.0   | N/A    | Clear Space to XWalk (in)   | N/A  |
|                                         | X Walk 1 X Slope (%)  | 1.8   | N/A    | Storm Grate/Utility Hazard? | N/A  |
| N/A                                     | Ramp inside XWalk1?   | N/A   |        | Storm Grate/Utility Type    |      |
| N/A                                     | Any Obstructions?     | N/A   |        |                             | N/A  |
|                                         | Obstruction Type      |       | Yes    | Surface Condition? (G/P)    | Good |
|                                         |                       | N/A   | N/A    | Curb Slope (%)              | 0.6  |