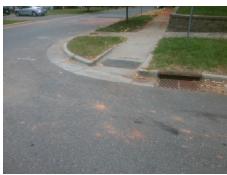

1600.00

| Field Measurements/Component Compliance |                       |       |        |                             |      |
|-----------------------------------------|-----------------------|-------|--------|-----------------------------|------|
| Compli                                  | ance Description      | Data  | Compli | ance Description            | Data |
| N/A                                     | Ramp Length (in)      | 100.0 | N/A    | Grade Break?                | N/A  |
| Yes                                     | Ramp Width (in)       | 55.0  | N/A    | Grade Break Slope (%)       | 0.0  |
| Yes                                     | Ramp Slope (%)        | 5.3   | N/A    | Grade Break XSlope (%)      | 0.0  |
| No                                      | Ramp XSlope (%)       | 5.5   |        |                             |      |
| N/A                                     | Flare Type LT         | N/A   | N/A    | Flare Type RT               | N/A  |
| N/A                                     | Flare Slope LT (%)    | N/A   | N/A    | Flare Slope RT (%)          | 0.0  |
| N/A                                     | Flare Traversable LT? | N/A   | N/A    | Flare Traversable RT?       | N/A  |
| N/A                                     | Landing Length (in)   | 0.0   | N/A    | DWS Provided?               | N/A  |
| N/A                                     | Landing Width (in)    | 0.0   | N/A    | DWS Contrast?               | N/A  |
| N/A                                     | Landing Slope (%)     | 0.0   | N/A    | DWS Length (in)             | N/A  |
| N/A                                     | Landing X Slope (%)   | 0.0   | N/A    | DWS Full Width?             | N/A  |
| N/A                                     | Landing Curb? (Y/N)   | N/A   | N/A    | DWS Offset LT (in)          | N/A  |
| N/A                                     | Shared Landing?       | N/A   | N/A    | DWS Offset RT (in)          | N/A  |
| N/A                                     | Gutter Ponding?       | 0.0   | N/A    | Gutter Slope (%)            | N/A  |
| N/A                                     | Gutter Lip Ht (in)    | 0.0   | N/A    | Gutter X Slope (%)          | N/A  |
| N/A                                     | Painted X Walk1?      | No    |        | Road Slope (%)              | 3.0  |
|                                         | X Walk 1 Direction    | To N  |        | Road X Slope (%)            | 1.8  |
|                                         | X Walk 1 Width (in)   | N/A   |        | Clear Space?                | N/A  |
|                                         | X Walk 1 Slope (%)    | 3.0   | N/A    | Clear Space to XWalk (in)   | N/A  |
|                                         | X Walk 1 X Slope (%)  | 1.8   | N/A    | Storm Grate/Utility Hazard? | N/A  |
| N/A                                     | Ramp inside XWalk1?   | N/A   |        | Storm Grate/Utility Type    |      |
| N/A                                     | Any Obstructions?     | N/A   |        |                             | N/A  |
|                                         | Obstruction Type      |       | Yes    | Surface Condition? (G/P)    | Good |
|                                         |                       | N/A   | N/A    | Curb Slope (%)              | 0.6  |