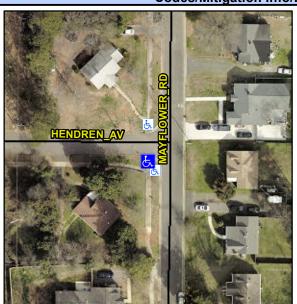

## **Access Compliance Report Public Rights-of-Way** (Curb Ramps)

Intersection ID: N/A Main Street: MAYFLOWER RD Cross Street: HENDREN\_AV Location: SW ADA ID: F3D050E7EA9B Ramp Type: Directional1 Initial Pass/Fail: Fail **Overall Compliance: No Severity Score:** 12.5

**Codes/Mitigation Info/Possible Solution** 

**HENDREN AV** Street 1 Name Stop Condition-Street 1 StopSign Street 2 Name N/A Stop Condition-Street 2 N/A

Possible Solutions: Remove & Replace Entire Ramp. Surveyor Notes: N/A PROW/ADA: R304.5.3